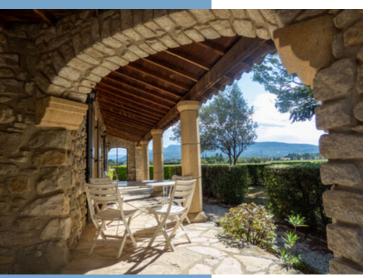

Its canopies, shaded areas and Pool House are essential spaces for outdoor receptions and accentuate the property's upmarket character. It benefits from excellent sunshine thanks to its south-facing position.

Mezzanine : 22 m2 Bedroom I : 27.60 m2 Bedroom 2 : 21.55 m2

Discover this exceptional property with its generous volumes and high ceilings. The 78 m2 cathedral lounge in a former stable, with its stone fireplace and exposed beams, creates a warm, authentic atmosphere. You'll love the quality materials that add charm and character to every room.