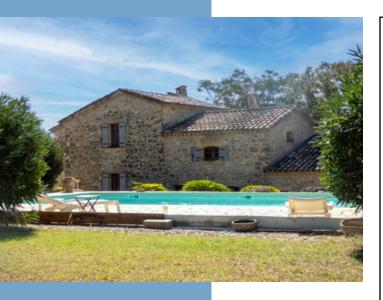

Set in 1.7 hectares of unoverlooked countryside, this authentic 18th-century Provencal farmhouse offers a wide range of accommodation options. With its 419 m2 of living space divided into 4 independent or interconnecting flats, the property can be used as a

#### **DESCRIPTIF**

This magnificent bastide, with its spacious interior and exterior spaces, is ideal for organising receptions such as weddings, seminars or seasonal rentals. It is also perfect for large families.

Its canopies, shaded areas and Pool House are essential spaces for outdoor receptions and accentuate the property's upmarket character. It benefits from excellent sunshine thanks to its south-facing position.