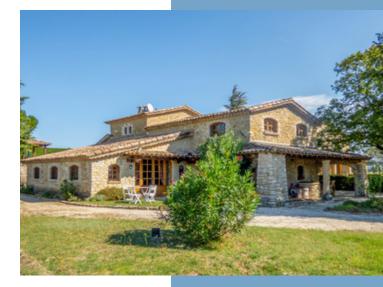

Set in 1.7 hectares of unoverlooked countryside, this authentic 18th-century Provencal farmhouse offers a wide range of accommodation options. With its 419 m2 of living space divided into 4 independent or interconnecting flats, the property can be used as a

Its canopies, shaded areas and Pool House are essential spaces for outdoor receptions and accentuate the property's upmarket character. It benefits from excellent sunshine thanks to its south-facing position.