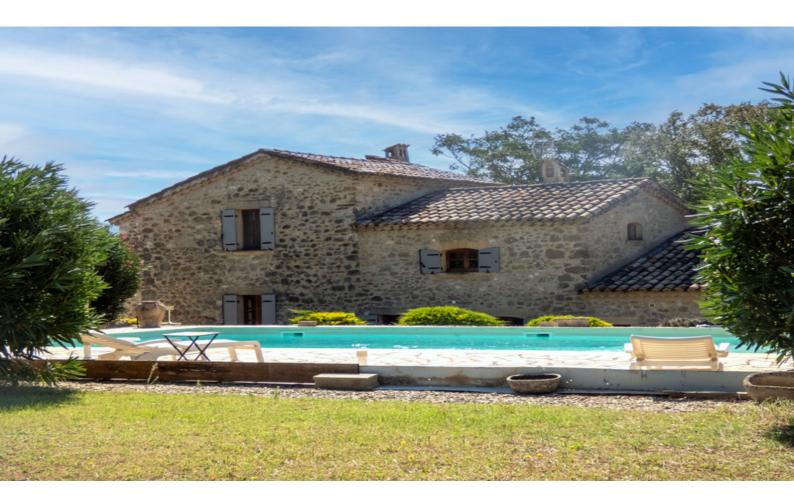

Set in 1.7 hectares of unoverlooked countryside, this authentic 18th-century Provencal farmhouse offers a wide range of accommodation options. With its 419 m2 of living space divided into 4 independent or interconnecting flats, the property can be used as a

#### **DESCRIPTIF**

This magnificent bastide, with its spacious interior and exterior spaces, is ideal for organising receptions such as weddings, seminars or seasonal rentals. It is also perfect for large families.

Its canopies, shaded areas and Pool House are essential spaces for outdoor receptions and accentuate the property's upmarket character. It benefits from excellent sunshine thanks to its south-facing position.

Outbuildings comprising a garage, an arched cellar and a 60 m2 pool house

Main water and a well.

La-Bégude-de-Mazenc, gateway to Dieulefit, Bourdeaux and the Pre-Alps, is a village with all amenities. The medieval part, Chateauneuf-de-Mazenc, is linked to the modern part by a bucolic walk. A charming stopover in Drôme Provençale.