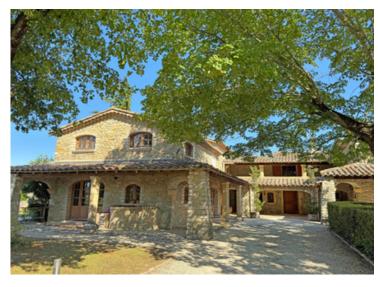

Set in 1.7 hectares of unoverlooked countryside, this authentic 18th-century Provencal farmhouse offers a wide range of accommodation options. With its 419 m2 of living space divided into 4 independent or interconnecting flats, the property can be used as a

#### **DESCRIPTIF**

This magnificent bastide, with its spacious interior and exterior spaces, is ideal for organising receptions such as weddings, seminars or seasonal rentals. It is also perfect for large families.