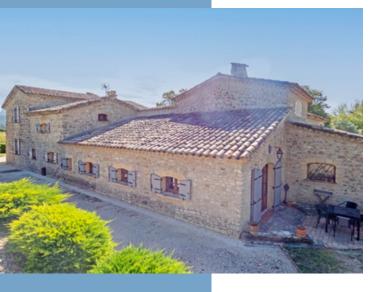

Set in 1.7 hectares of unoverlooked countryside, this authentic 18th-century Provencal farmhouse offers a wide range of accommodation options. With its 419 m2 of living space divided into 4 independent or interconnecting flats, the property can be used as a

The farmhouse comprises 12 main rooms divided into a 225 m2 living area directly linked to 3 flats of 52, 62 and 80 m2.

The 225 m2 living area comprises the following main rooms:

Kitchen / dining room : 45 m2 Cathedral living room : 78 m2

Mezzanine : 22 m2 Bedroom I : 27.60 m2 Bedroom 2 : 21.55 m2

Discover this exceptional property with its generous volumes and high ceilings. The 78 m2 cathedral lounge in a former stable, with its stone fireplace and exposed beams, creates a warm, authentic atmosphere. You'll love the quality materials that add charm and character to every room.