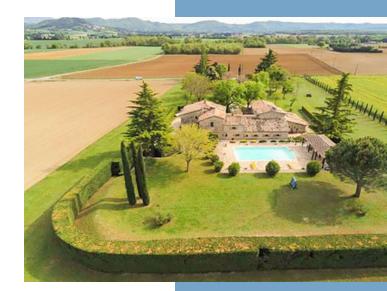

LAND 17000 m<sup>2</sup>

TOWN La Bégude-de-Mazenc

DEPARTMENT

LOCATION

TYPE Maison de Vacances, House,

Country House

CONDITION

FEATURES Swimming Pool, Other Drainage,

Garage

\*Price based on current exchange rate which is subject to change

- unoverlooked, beautiful view on the mountains
- 4 flats indépendant or communicating
- Big flat land with swimming pool and pool house
- Main water and a well
- 20 mn from A7 Montelimar and 4 km from amenuities

Set in 1.7 hectares of unoverlooked countryside, this authentic 18th-century Provencal farmhouse offers a wide range of accommodation options. With its 419 m2 of living space divided into 4 independent or interconnecting flats, the property can be used as a

Outbuildings comprising a garage, an arched cellar and a 60 m2 pool house

Main water and a well.

La-Bégude-de-Mazenc, gateway to Dieulefit, Bourdeaux and the Pre-Alps, is a village with all amenities. The medieval part, Chateauneuf-de-Mazenc, is linked to the modern part by a bucolic walk. A charming stopover in Drôme Provençale.