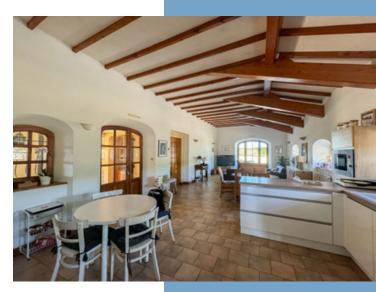

The farmhouse comprises 12 main rooms divided into a 225 m2 living area directly linked to 3 flats of 52, 62 and 80 m2.

The 225 m2 living area comprises the following main rooms:

Kitchen / dining room : 45 m2 Cathedral living room : 78 m2

Mezzanine : 22 m2 Bedroom I : 27.60 m2 Bedroom 2 : 21.55 m2

Discover this exceptional property with its generous volumes and high ceilings. The 78 m2 cathedral lounge in a former stable, with its stone fireplace and exposed beams, creates a warm, authentic atmosphere. You'll love the quality materials that add charm and character to every room.