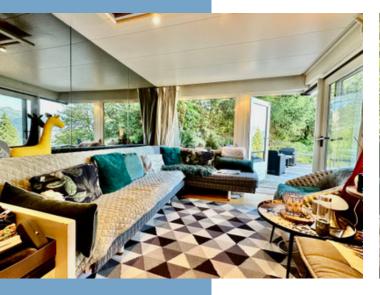

The apartment comprises:

Entrance to a kitchen and dining area plus bunk area, shower room and WC: 26.5m2

Sleeping area and sitting room 16m2

Terrace 32.6m2

Storage cupboard and ski locker

Outdoor parking space

\*additional covered parking available to buy

There is an adult size, built in, bunk area plus a sofa bed and a drop-down double bed giving plenty of sleeping options. This apartment could be set up differently depending on how the new owners choose to use the apartment