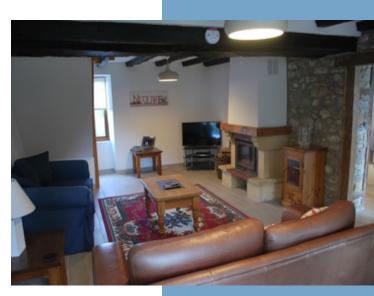

House I

Entrance hall 1.7m  $\times$  3.4m with door to utility / toilet Open plan kitchen / diner and living room Kitchen is 3m  $\times$  4.3m with large island and range cooker Dining area is 4.4m  $\times$  3.5m with Rayburn wood burning cooker Living room with wood burner - 4.4m  $\times$  3.5m and a small office area of 3.1m  $\times$  3.8m