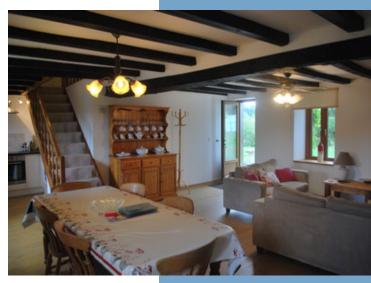

House I

Entrance hall 1.7m  $\times$  3.4m with door to utility / toilet Open plan kitchen / diner and living room Kitchen is 3m  $\times$  4.3m with large island and range cooker Dining area is 4.4m  $\times$  3.5m with Rayburn wood burning cooker Living room with wood burner - 4.4m  $\times$  3.5m and a small office area of 3.1m  $\times$  3.8m