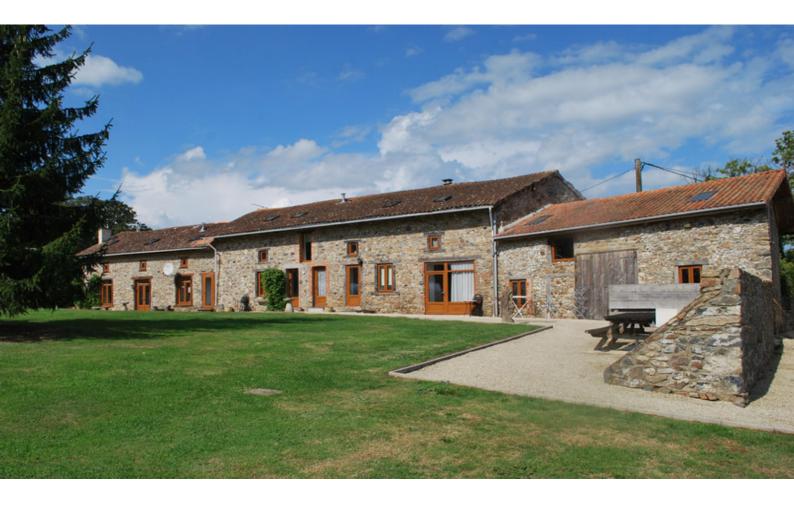

Bordering the river Vincou this pretty farm currently has been updated to provide 3 houses with a total of 9 bedrooms, 8 bathrooms, fitted kitchens - main house with a range cooker and Rayburn wood burner cooker, numerous barns, in ground swimming pool, orchard and more - ideal as a smallholding / equestrian property (make your own hay)

# DESCRIPTIF

The farm is currently used for arable farming with a subsidy of circa 10,000 euro per annum - The owner did have cows previously - Would make a great equestrian property

The farm consists of the following

House I

Entrance hall 1.7m  $\times$  3.4m with door to utility / toilet Open plan kitchen / diner and living room Kitchen is 3m  $\times$  4.3m with large island and range cooker Dining area is 4.4m  $\times$  3.5m with Rayburn wood burning cooker Living room with wood burner - 4.4m  $\times$  3.5m and a small office area of 3.1m  $\times$  3.8m