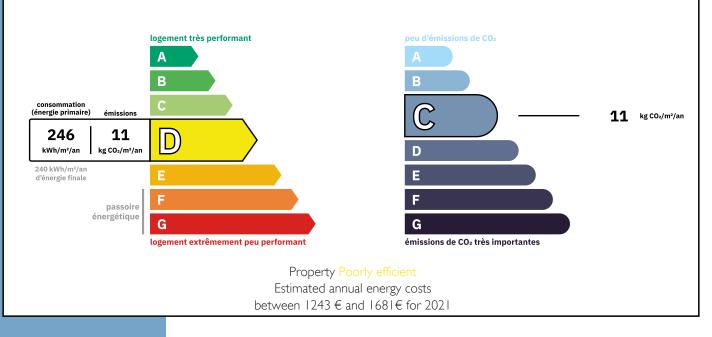

Ref : A32335DRO87

A BEAUTIFUL 40HA FARM WITH RIVER FRONTAGE ANE TWO FURTHER COTTAGES ALL RENOVATED TO A HIGH STANDARD... Information about risks to which this property is exposed is available on the Géorisques website : https://www.georisques.gouv.fr/