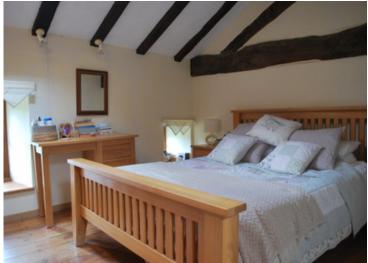

### Upstairs

Bedroom 1 2.4m  $\times$  3.6m & 1.7m  $\times$  1.5m En-suite shower room 1.8m  $\times$  1.7m Hallway with cupboard space - one with hot water tank Bedroom 2 3.6m  $\times$  3.6m En-suite 1.9m  $\times$  1.8m Bedroom 3 4m  $\times$  3.3m En-suite 2.1m  $\times$  2.4m