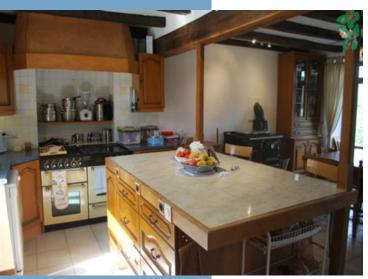

House I

Entrance hall 1.7m  $\times$  3.4m with door to utility / toilet Open plan kitchen / diner and living room Kitchen is 3m  $\times$  4.3m with large island and range cooker Dining area is 4.4m  $\times$  3.5m with Rayburn wood burning cooker Living room with wood burner - 4.4m  $\times$  3.5m and a small office area of 3.1m  $\times$  3.8m