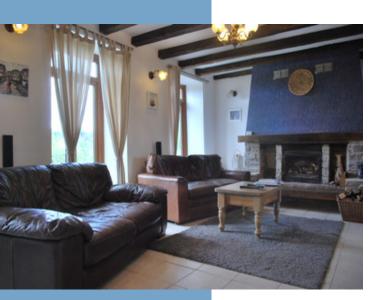

House I

Entrance hall 1.7m  $\times$  3.4m with door to utility / toilet Open plan kitchen / diner and living room Kitchen is 3m  $\times$  4.3m with large island and range cooker Dining area is 4.4m  $\times$  3.5m with Rayburn wood burning cooker Living room with wood burner - 4.4m  $\times$  3.5m and a small office area of 3.1m  $\times$  3.8m