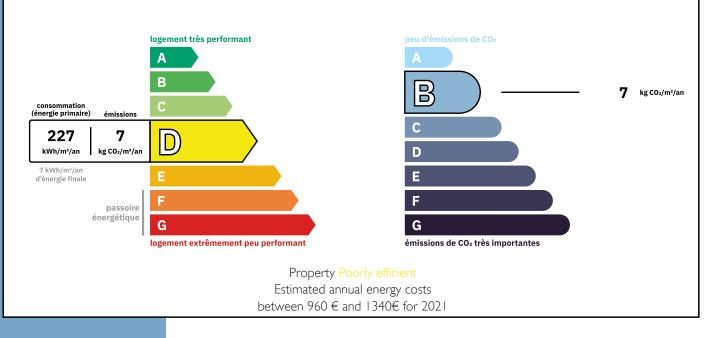

bedrooms with ensuite bathrooms and WC ( $3 \times 9 m^2$ ).

#### Equestrian Facilities:

Outbuilding with 9 stalls, shower, gynecological bar, tack room, foaling stalls.

Barns for storage, hay, equipment, 9 paddocks, riding arena, woods, tool and workshop

### More Online :

https://leggettprestige.com/luxury-property-for-sale/view/A32347YAL61 <u>COMPLETE FILE AND PHOTO ON REQUEST</u>



EXCEPTIONAL PROPERTY FOR SALE: MANOR HOUSE, GITE, STUD FARM, SPA, SAUNA, SWIMMING POOL, ... 10 MIN F...

Ref : A32347YAL61







EXCEPTIONAL PROPERTY FO SALE: MANOR HOUSE, GITE, STUD FARM, SPA, SAUNA, SWIMMING POOL, ... 10 MIN F Information about risks to which this property is exposed is available on the Géorisques website : https://www.georisques.gouv.fr/

### Ref : A32347YAL61

### **ENERGIE-DPE**



## NOTICE

Leggetts, their client and any joint agents give notice that:

I: Quoted prices are subject to fluctuations in exchangerates. Please contact an agent for an up-to-date price. They are not authorised to make or give any representations or warranties in relation to the property either here or elsewhere, either on their own behalf or on behalf of their client or otherwise. They assume no responsibility for any statement that may be made in these particulars. These particulars do not form part of any offer or contract and must not be relied upon as statements or representations of fact. In particular they neither have nor assume responsibility for any statement concerning the financial arrangements or the commercial scheme which may be made available by their clients or others to