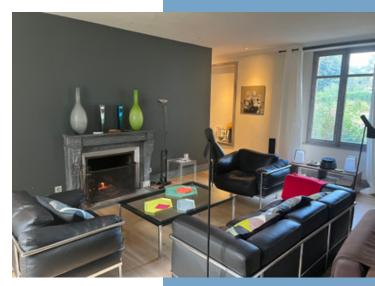

#### Manor House:

Ground Floor: Service entrance with dressing room, WC, and pantry. Main entrance with wooden staircase. Fully equipped and fitted kitchen of 40 m<sup>2</sup>. Dining room of 30 m<sup>2</sup>. Bright living room of 42 m<sup>2</sup> with fireplace.