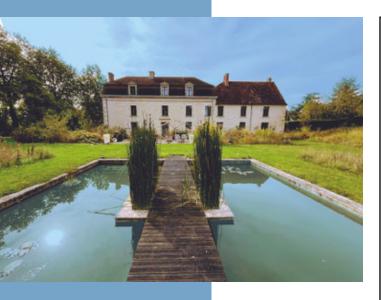

# DESCRIPTIF

For Sale: Exceptional Property in Normandy

Discover this prestigious 12.63-hectare estate featuring ponds, basins, and meadows, with a beautifully restored 17th-century manor house of  $445 \text{ m}^2$ .

Second Floor: Two bedrooms (undergoing finishing work) with en-suite bathrooms and dressing rooms (25 and 30 m<sup>2</sup>). Laundry room and attic.

Exteriors:

Private garden with pond, footbridge, and heated swimming lane of 25 m, large terrace.