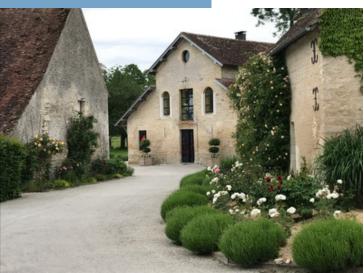

#### Outbuildings:

Gîte I (former granary of 77 m<sup>2</sup>): Ground floor with fitted kitchen, shower room, WC, living room, bedroom. Upstairs, landing bedroom with mezzanine.

Gîte 2 (former flax dryer): Ground floor with 5 stalls, entrance with sauna and spa. First floor with equipped kitchen, dining room of 37 m<sup>2</sup>, dormitory with 4 beds, shower room of 3 m<sup>2</sup>, living room of 34 m<sup>2</sup> with pellet stove, outdoor terrace. Upstairs, three bedrooms with ensuite bathrooms and WC ( $3 \times 9 m^2$ ).