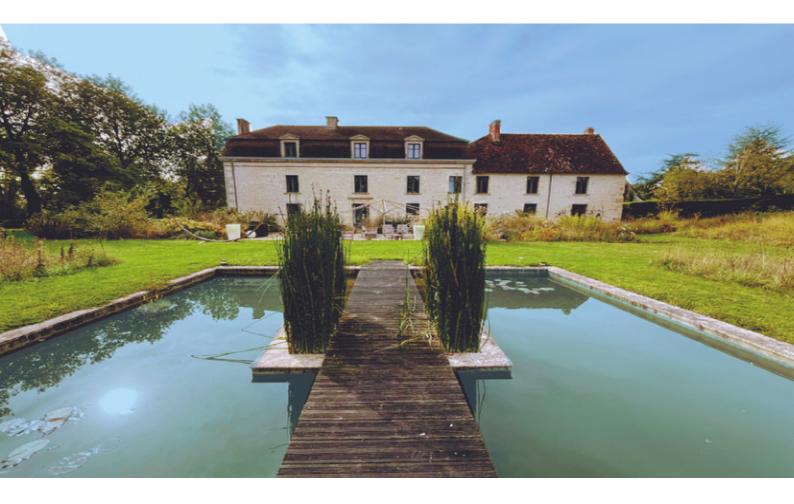

# DESCRIPTIF

For Sale: Exceptional Property in Normandy

Discover this prestigious 12.63-hectare estate featuring ponds, basins, and meadows, with a beautifully restored 17th-century manor house of  $445 \text{ m}^2$ .

Second Floor: Two bedrooms (undergoing finishing work) with en-suite bathrooms and dressing rooms (25 and 30 m<sup>2</sup>). Laundry room and attic.

Exteriors:

Private garden with pond, footbridge, and heated swimming lane of 25 m, large terrace.