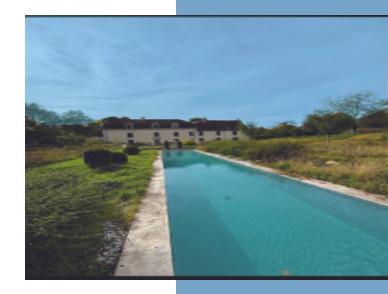

Second Floor: Two bedrooms (undergoing finishing work) with en-suite bathrooms and dressing rooms (25 and 30 m<sup>2</sup>). Laundry room and attic.

Exteriors:

Private garden with pond, footbridge, and heated swimming lane of 25 m, large terrace.