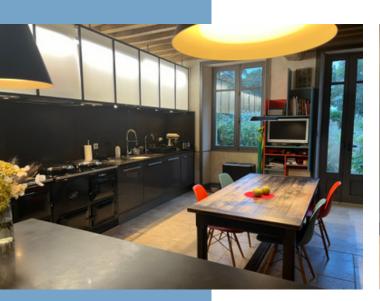

#### Manor House:

Ground Floor: Service entrance with dressing room, WC, and pantry. Main entrance with wooden staircase. Fully equipped and fitted kitchen of 40 m<sup>2</sup>. Dining room of 30 m<sup>2</sup>. Bright living room of 42 m<sup>2</sup> with fireplace.