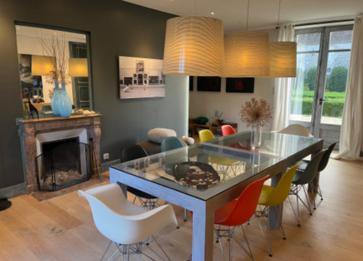

#### Manor House:

Ground Floor: Service entrance with dressing room, WC, and pantry. Main entrance with wooden staircase. Fully equipped and fitted kitchen of 40 m<sup>2</sup>. Dining room of 30 m<sup>2</sup>. Bright living room of 42 m<sup>2</sup> with fireplace.