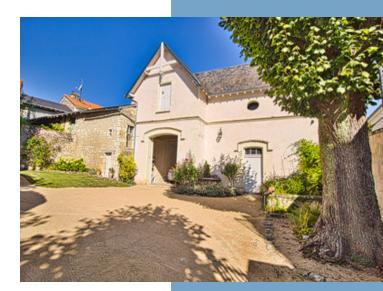

#### THE PROPERTY IN DETAIL:

The entrance to the property is via an automatic gate, revealing the majestic property that could only be guessed behind its walls and gate. A magnificent staircase with a few steps gives access to the entrance, otherwise on the garden level is the independent office. On the ground floor:

Accessed from outside and through the house:

- -26 m2 study with fireplace
- -Boiler room 32 m2
- -utility room 18 m2
- -Sanitary WC

From this area, a door leads to a beautiful vaulted cellar.