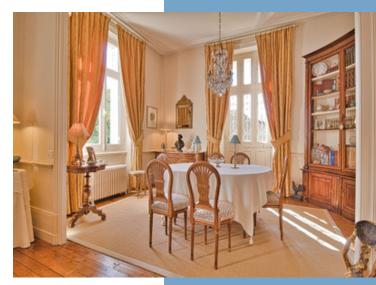

- -entrance 13 m2
- -small dining room 10.10 m2, to the right of the entrance
- -kitchen 12 m2, fitted and equipped, adjoining the small dining room
- -Lounge/large dining room 41 m2 to the left of the entrance hall, with another staircase giving direct access to the terrace and garden with swimming pool, featuring a working fireplace.
- -WC 2.25 m2 with washbasin in the entrance hall.