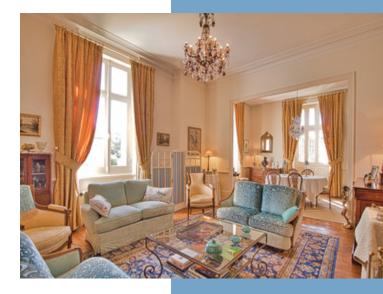

- -entrance 13 m2
- -small dining room 10.10 m2, to the right of the entrance
- -kitchen 12 m2, fitted and equipped, adjoining the small dining room
- -Lounge/large dining room 41 m2 to the left of the entrance hall, with another staircase giving direct access to the terrace and garden with swimming pool, featuring a working fireplace.
- -WC 2.25 m2 with washbasin in the entrance hall.