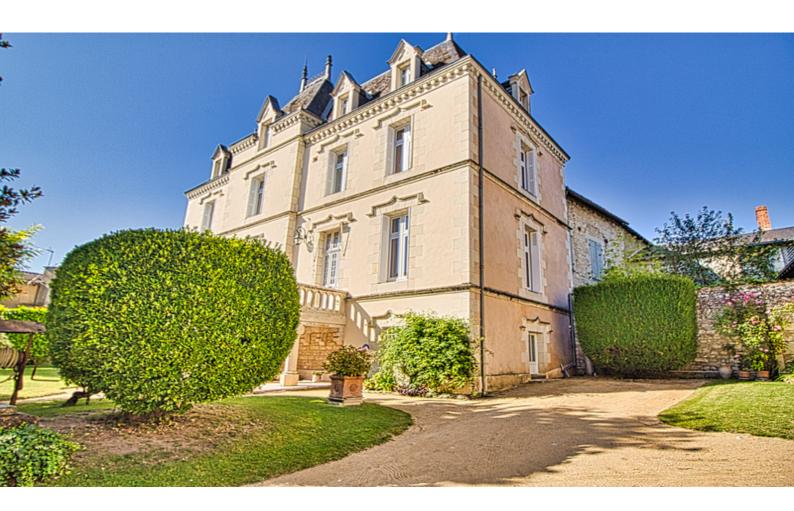

SOUTH LOIRE VALLEY, SUMPTUOUS PROPERTY SET IN BEAUTIFULLY LANDSCAPED GROUNDS. AMENITIES AT WALKING DISTANCE.

www.leggettprestige.com

SOUTH LOIRE VALLEY,
SUMPTUOUS PROPERTY
SET IN BEAUTIFULLY
LANDSCAPED GROUNDS.

Magnificent neo-renaissance-style tufa stone property dating from 1905, set in superb, tastefully landscaped, walled grounds with a up ground swimming pool.

This large, beautifully maintained, 5-bedroom property will appeal to

#### THE PROPERTY IN DETAIL:

The entrance to the property is via an automatic gate, revealing the majestic property that could only be guessed behind its walls and gate. A magnificent staircase with a few steps gives access to the entrance, otherwise on the garden level is the independent office. On the ground floor: