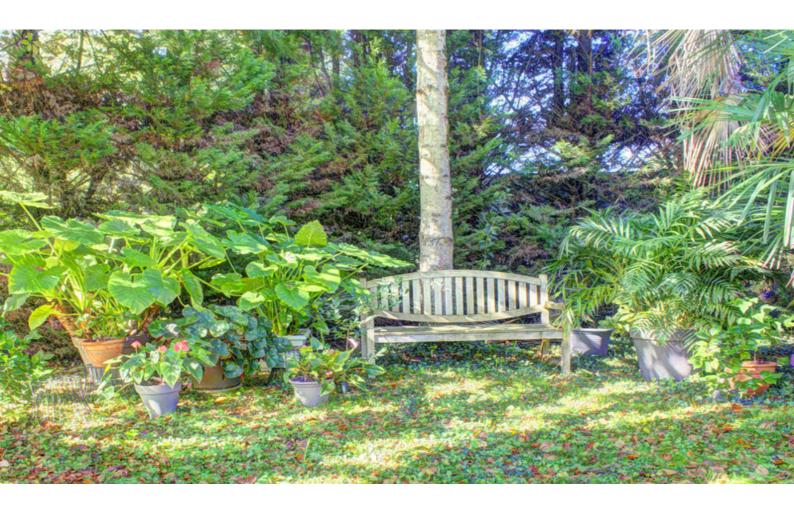

Set in wooded grounds of 2,500m², the villa also has a garage with an adjoining workshop, a wooden garden shed ideal for bicycles, a woodshed and an open-sided outbuilding with a covered terrace area for dining alfresco. In addition, there is a large vegetable garden with a greenhouse and ample flat land for a swimming pool (permission required), a summer kitchen/barbecue area, a children's play area, a boules piste...