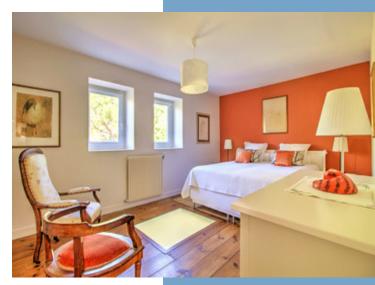

Also on the ground floor is a bedroom, which could be used as a formal dining room, an office, a television room... along with a dressing room, which could be used as a bedroom to create a master-bedroom suite, since this room has a luxurious adjoining bathroom (bath and shower) and separate WC. This room also has a door out to