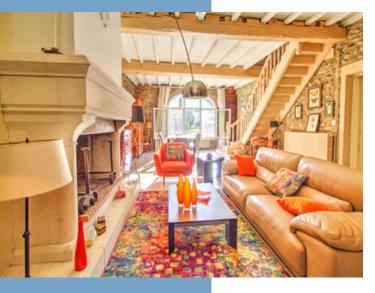

The front door of the villa opens into an entrance hall, which then leads into a beautiful sitting room with a huge open fireplace and a wooden staircase up to the first floor. Beyond the sitting room is a lovely kitchen with an informal sitting area/dining area and a wood-burning stove. The kitchen also has an adjoining "arrière-cuisine", which leads into a huge conservatory of  $42m^2$  overlooking the garden.