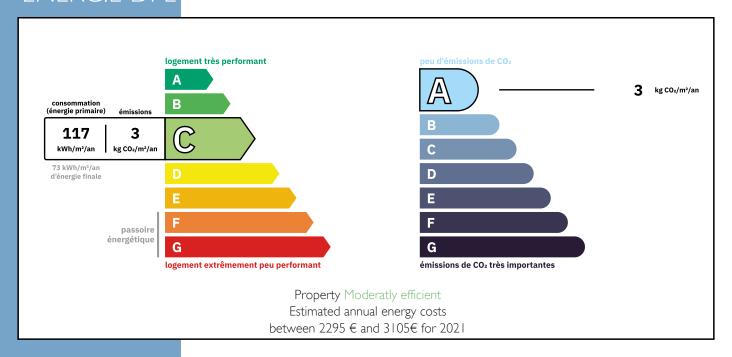

could be used as a formal dining room, an office, a television room... along with a dressing room, which could be used as a bedroom to create a master-bedroom suite, since this room has a luxurious adjoining bathroom (bath and shower) and separate WC. This room also has a door out to

ELEGANT 18TH-CENTURY BÉARNAISE VILLA NEAR SALIES-DE-BÉARN + IDEAL FOR A FAMILY/BOUTIQUE B&B + BEAC...

Ref: A32588CEL64







More Online:

https://leggettprestige.com/luxury-property-for-sale/view/A32588CEL64 COMPLETE FILE AND PHOTO ON REQUEST ELEGANT 18TH-CENTURY BÉARNAISE VILLA NEAR SALIES-DE-BÉARN + IDEAL FOR A FAMILY/BOUTIQUE B& + BEAC Information about risks to which this property is exposed is available on the Géorisques website: https://www.georisques.gouv.fr/

Ref: A32588CEL64

## **ENERGIE-DPE**



### NOTICE

Leggetts, their client and any joint agents give notice that:

- I: Quoted prices are subject to fluctuations in exchangerates. Please contact an agent for an up-to-date price. They are not authorised to make or give any representations or warranties in relation to the property either here or elsewhere, either on their own behalf or on behalf of their client or otherwise. They assume no responsibility for any statement that may be made in these particulars. These particulars do not form part of any offer or contract and must not be relied upon as statements or representations of fact. In particular they neither have nor assume responsibility for any statement concerning the financial arrangements or the commercial scheme which may be made available by their clients or others