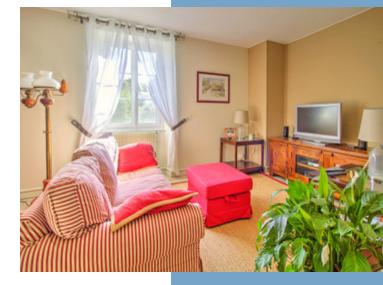

The front door of the villa opens into an entrance hall, which then leads into a beautiful sitting room with a huge open fireplace and a wooden staircase up to the first floor. Beyond the sitting room is a lovely kitchen with an informal sitting area/dining area and a wood-burning stove. The kitchen also has an adjoining "arrière-cuisine", which leads into a huge conservatory of  $42m^2$  overlooking the garden.