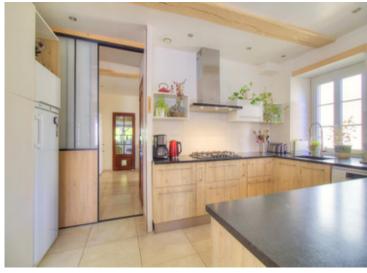

The front door of the villa opens into an entrance hall, which then leads into a beautiful sitting room with a huge open fireplace and a wooden staircase up to the first floor. Beyond the sitting room is a lovely kitchen with an informal sitting area/dining area and a wood-burning stove. The kitchen also has an adjoining "arrière-cuisine", which leads into a huge conservatory of  $42m^2$  overlooking the garden.