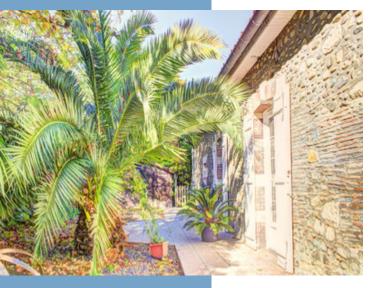

Set in wooded grounds of 2,500m², the villa also has a garage with an adjoining workshop, a wooden garden shed ideal for bicycles, a woodshed and an open-sided outbuilding with a covered terrace area for dining alfresco. In addition, there is a large vegetable garden with a greenhouse and ample flat land for a swimming pool (permission required), a summer kitchen/barbecue area, a children's play area, a boules piste...