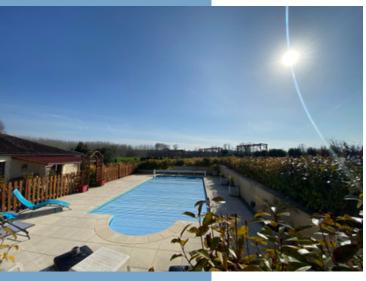

#### Outside

- Swimming pool, fully fenced with hard security cover
- Large covered terrace and dining areas
- Covered well
- Garden shed

\* Heating - underfloor throughout ground floor plus wood-burner. First floor electric radiators