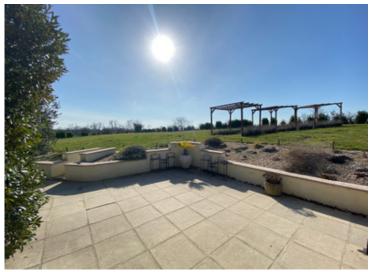

#### Outside

- Swimming pool, fully fenced with hard security cover
- Large covered terrace and dining areas
- Covered well
- Garden shed

\* Heating - underfloor throughout ground floor plus wood-burner. First floor electric radiators