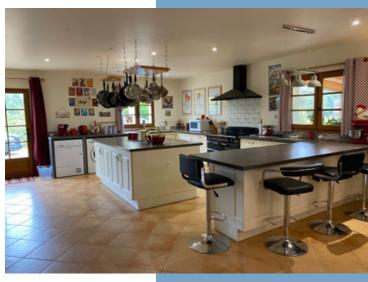

#### Ground Floor

- Entrance hall with storage area & WC
- Living/ reception room 33m2
- Kitchen/ diner 58m2
- Study/ living room 27m2
- Large living room 54m2
- Second kitchen 28m2
- Living room/ playroom 24m2
- Living room 25m2