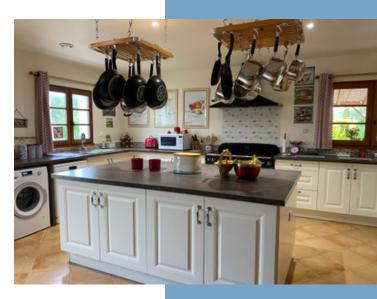

#### Ground Floor

- Entrance hall with storage area & WC
- Living/ reception room 33m2
- Kitchen/ diner 58m2
- Study/ living room 27m2
- Large living room 54m2
- Second kitchen 28m2
- Living room/ playroom 24m2
- Living room 25m2