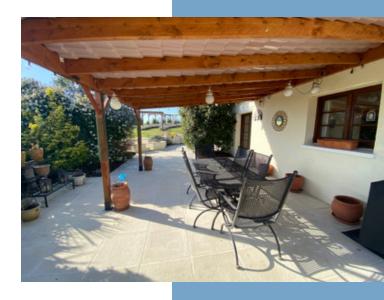

#### Outside

- Swimming pool, fully fenced with hard security cover
- Large covered terrace and dining areas
- Covered well
- Garden shed

\* Heating - underfloor throughout ground floor plus wood-burner. First floor electric radiators