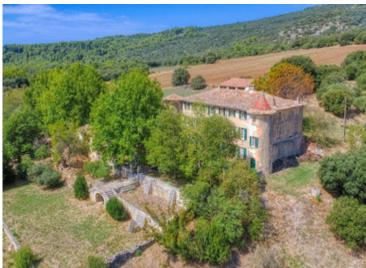

Ideally situated in the Luberon Regional Natural Park, near a picturesque village, this magnificent estate comprises multiple buildings, including a 17th-century château with two floors and approximately 540 m<sup>2</sup> of living space. The château has retained all its original

# DESCRIPTIF

This château, built around 1600, once belonged to the co-seigneurs of the region, establishing it within a feudal tradition where several noble families shared the rights and responsibilities of a single seigneury. This arrangement strengthened local influence and ensured collective management of the land.

In 1920, an agricultural wing was added, designed by a renowned architect to form a complete farm estate. It includes a sheepfold, hay barns, several dovecotes, pigsties, kennels, a silkworm house, a washhouse, an old bread oven, vehicle spaces, a water cistern, and worker accommodations. The current owners continue to run this agricultural operation and lease the surrounding land.