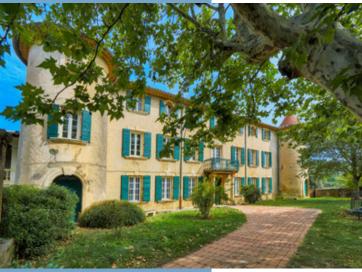

Ideally situated in the Luberon Regional Natural Park, near a picturesque village, this magnificent estate comprises multiple buildings, including a 17th-century château with two floors and approximately 540 m<sup>2</sup> of living space. The château has retained all its original

# DESCRIPTIF

This château, built around 1600, once belonged to the co-seigneurs of the region, establishing it within a feudal tradition where several noble families shared the rights and responsibilities of a single seigneury. This arrangement strengthened local influence and ensured collective management of the land.

In the 1970s, modern comforts such as gas central heating, a new kitchen, and upgraded bathrooms were introduced. However, the original condition remains largely untouched, offering excellent restoration potential.