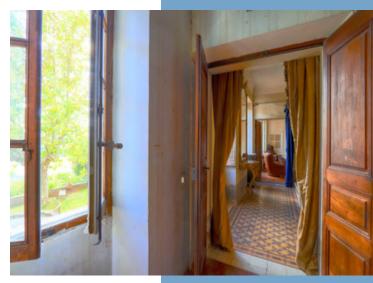

In the 1970s, modern comforts such as gas central heating, a new kitchen, and upgraded bathrooms were introduced. However, the original condition remains largely untouched, offering excellent restoration potential.