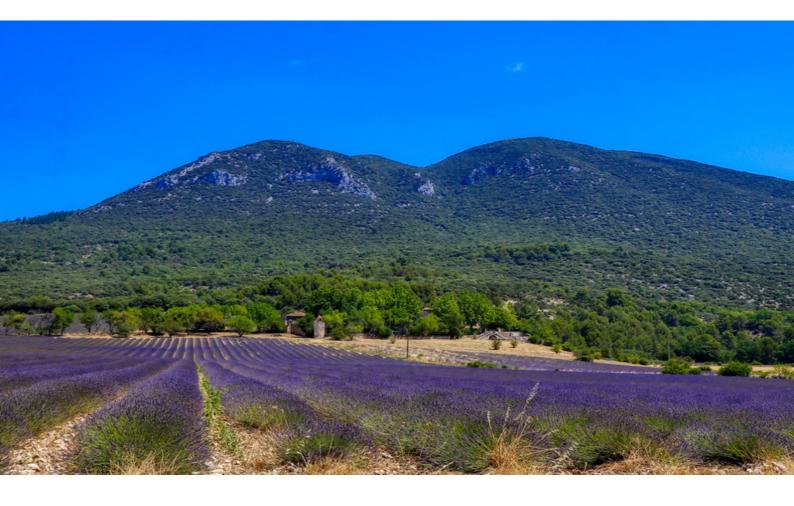

Ideally situated in the Luberon Regional Natural Park, near a picturesque village, this magnificent estate comprises multiple buildings, including a 17th-century château with two floors and approximately 540 m<sup>2</sup> of living space. The château has retained all its original

In 1920, an agricultural wing was added, designed by a renowned architect to form a complete farm estate. It includes a sheepfold, hay barns, several dovecotes, pigsties, kennels, a silkworm house, a washhouse, an old bread oven, vehicle spaces, a water cistern, and worker accommodations. The current owners continue to run this agricultural operation and lease the surrounding land.