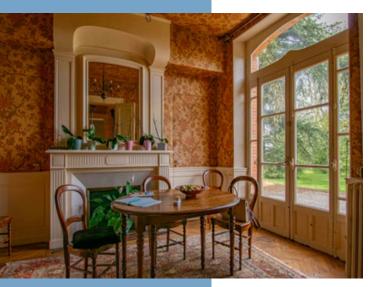

Left Wing: A 55  $\rm m^2$  living room with a stunning fireplace and a study with direct garden access.