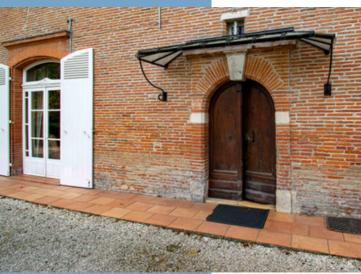

#### Ground Floor:

A grand entrance with a period oak door leading to a central hallway. Right Wing: Dining room adjoining a fully equipped kitchen, opening onto a charming veranda and an 80 m<sup>2</sup> terrace.