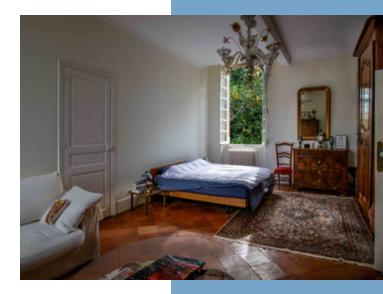

#### First Floor:

Master suite featuring a lounge area, fireplace, en-suite bathroom, and