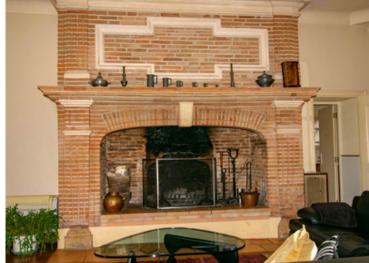

Left Wing: A 55  $\rm m^2$  living room with a stunning fireplace and a study with direct garden access.