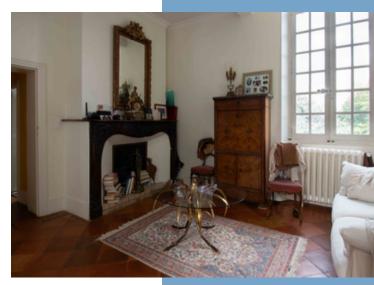

Left Wing: A 55  $\rm m^2$  living room with a stunning fireplace and a study with direct garden access.