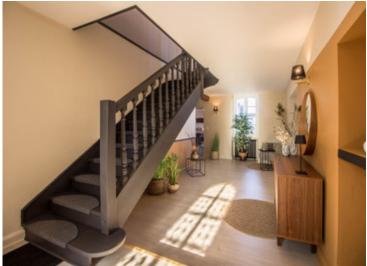

The large, bright entrance hall  $(25.5m^2)$  with storage space leads to the ground floor:

- Large lounge/dining room (48m<sup>2</sup>) with fireplace
- A second lounge (35m<sup>2</sup>) with billiards area and fireplace

The first floor of the house comprises :

- Large landing area with corridor
- Bedroom I (16.7m<sup>2</sup>) with cupboard
- Bedroom 2 (15.7m<sup>2</sup>) with cupboard

- Bedroom 3  $(21m^2)$  communicating with a dressing area  $(19m^2)$  and an unfinished room of  $35m^2$  designed to accommodate a large private bathroom, making this a master s