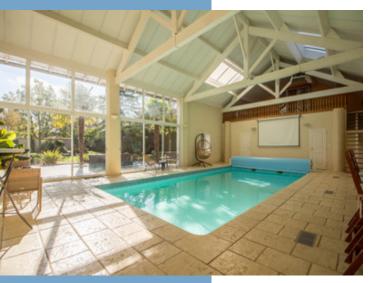

- An extremely bright  $107m^2\,room$  with large bay windows and a 10x5 swimming pool

- A large 36m² mezzanine area overlooking the pool area
- A 7.5m<sup>2</sup> kitchen/bar area
- A 3m<sup>2</sup> shower/WC room

- A 30m<sup>2</sup> technical room/workshop overlooking the grounds This pool area leads to the large 72m<sup>2</sup> 3 garage area with 3 sectional doors, opening onto a private driveway at the rear of the house.