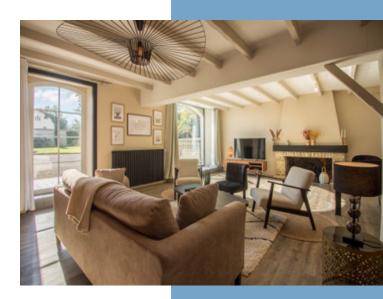

The large, bright entrance hall  $(25.5m^2)$  with storage space leads to the ground floor:

- Large lounge/dining room (48m<sup>2</sup>) with fireplace
- A second lounge (35m<sup>2</sup>) with billiards area and fireplace