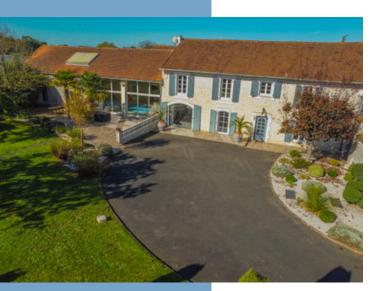

- A 30m<sup>2</sup> technical room/workshop overlooking the grounds This pool area leads to the large 72m<sup>2</sup> 3 garage area with 3 sectional doors, opening onto a private driveway at the rear of the house.