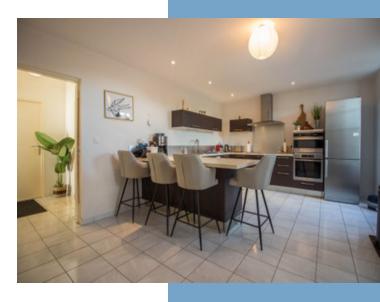

- Fitted and equipped kitchen (20m²) opening onto a large enclosed patio

- Utility room (7.5m<sup>2</sup>)
- Office area (20m²)
- WC

The large, light-filled living room opens onto an adjoining former barn, which has also been completely renovated and features :