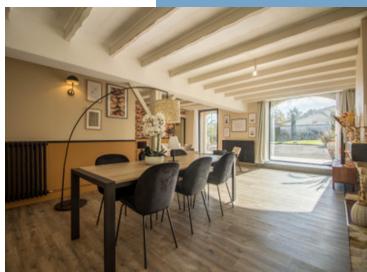

The large, bright entrance hall  $(25.5m^2)$  with storage space leads to the ground floor:

- Large lounge/dining room (48m<sup>2</sup>) with fireplace
- A second lounge (35m<sup>2</sup>) with billiards area and fireplace