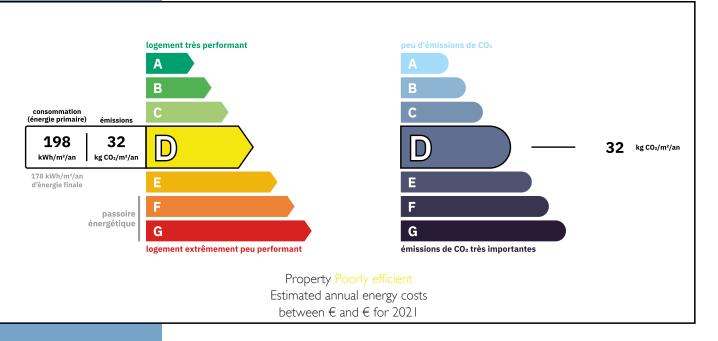

Bathroom         | 5.99m2   |
| WC               | 2.92m2   |
| Hallway          | 9.68m2   |
| Total surface    | 78.67m2  |
| Garden           | 137m2    |
| Terrace          | 8.36     |
| Exterior surface | 145.36m2 |

Vaujany is an authentic

More Online : https://leggettprestige.com/luxury-property-for-sale/view/A33140NDY38 <u>COMPLETE FILE AND PHOTO ON REQUEST</u>

LEGGETT IMMOBILIER, 42 ROUTE DE RIBERAC, 24340 LA ROCHEBEAUCOURT, FRANCE UK Freephone: 08700115151 telephone: +33 553 608 488 E-mail: prestige@leggett.fr SASKIA 101, (79M2)EXCEPTIONAL 2 BED APARTMENT + CABIN, GARDEN & TERRACE. ONLY 120M FROM MAIN LIFT.... Ref : A33140NDY38







SASKIA 101

(79M2)EXCEPTIONAL 2 BED APARTMENT + CABIN, GARDEN & TERRACE, ONLY 120M FROM MAIN LIFT....

### Ref : A33140NDY38

## ENERGIE-DPE





### NOTICE

Leggetts, their client and any joint agents give notice that:

I: Quoted prices are subject to fluctuations in exchangerates. Please contact an agent for an up-to-date price. They are not authorised to make or give any representations or warranties in relation to the property either here or elsewhere, either on their own behalf or on behalf of their client or otherwise. They assume no responsibility for any statement that may be made in these particulars. These particulars do not form part of any offer or contract and must not be relied upon as statements or representations of fact. In particular they neither have nor assume responsibility for any statement concerning the financial arrangements or the commercial scheme which may be made available by their clients or others to