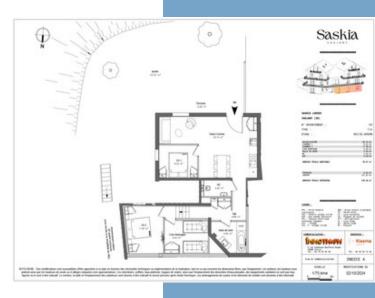

Apartment 101 ground floor left. Proposal comprises :

| Lounge / Kitchen | 38.74m2  |
|------------------|----------|
| Bedroom I        | 8.32m2   |
| Bedroom 2        | 11.50m2  |
| Cabin room       | 9.52m2   |
| Bathroom         | 5.99m2   |
| WC               | 2.92m2   |
| Hallway          | 9.68m2   |
| Total surface    | 78.67m2  |
| Garden           | 137m2    |
| Terrace          | 8.36     |
| Exterior surface | 145.36m2 |