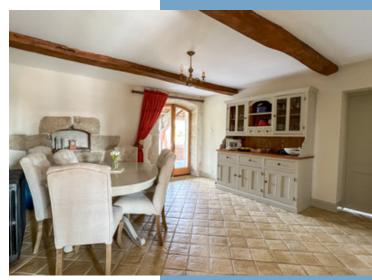

Dining Room (18.13 m<sup>2</sup>) tiled floor and French doors to the large covered terrace.

Kitchen (20.05  $m^2$ ) Newly fitted bespoke family kitchen with travertine tiles and underfloor heating

Inner Lobby (4.59  $\rm m^2)$  with tiled floor and door leading to the garden Utility, laundry Room / Boiler Room (6  $\rm m^2)$ 