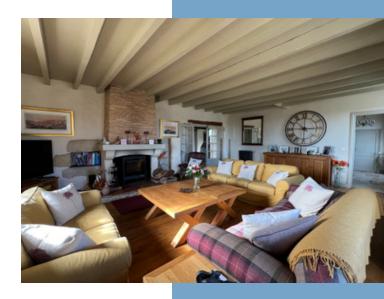

Study/office area (9.72  $\mbox{m}^2)$  oak flooring, twin glazed doors to entrance hall

Sitting Room (40.73 m<sup>2</sup>) impressive dual aspect reception room with oak flooring, woodburning stove and exposed beams.