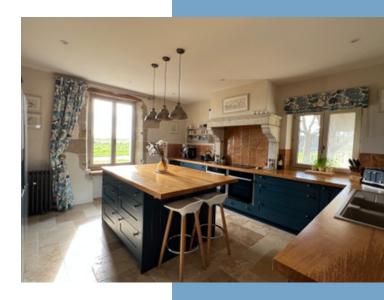

Dining Room (18.13 m<sup>2</sup>) tiled floor and French doors to the large covered terrace.

Kitchen (20.05  $m^2$ ) Newly fitted bespoke family kitchen with travertine tiles and underfloor heating

Inner Lobby (4.59  $\rm m^2)$  with tiled floor and door leading to the garden Utility, laundry Room / Boiler Room (6  $\rm m^2)$ 