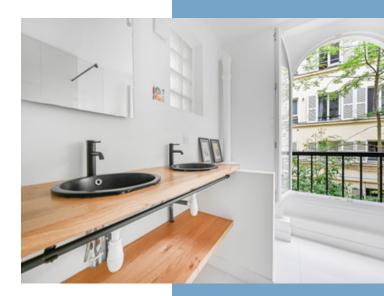

Apartment --> Weighting 215.36 m2 = 8730 euros/m2
Total living space --> 225.98 m2 floor area; 204.74 m2 Carrez.
Room details: Entrance 10.03 m2; Lounge 39.16 m2; WC: 1.9;
Corridor 5.39 m2; Bathroom 6.2; Bedroom 1: 9.21m2; Bedroom 2: 9.88 m2 Kitchen 8 m2; Bedroom 3: 10.12 m2; Kitchen / Dining room: 32.63 m2; Games room: 17.21 m2; Library: 20.6 m2; Bathroom: 11.05 m2; Toilet: 1.47 m2; Laundry: 6.9 m2; Office: 11.5 m2; Storage room: 8.69 m2; Utility room: 2.8 m2