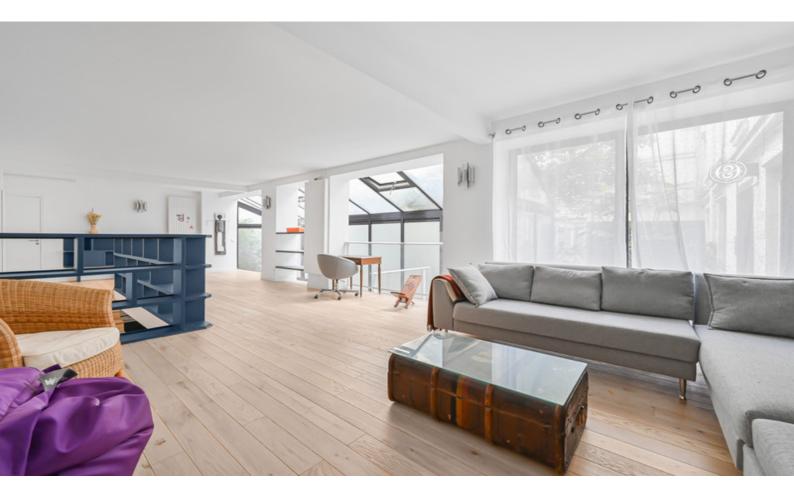

PARIS 10e - Métro Poissonnière - 6 Rooms (T6) - 204 m2 - Class E energy label - See 360 visits, and map - Between Square Montholon and Saint Vincent de Paul church. In a beautiful wooded courtyard of a building dating from 1780. A detached house with a floor area of 225 m2. On the first floor, you'll find a beautiful entrance hall with bay

- Furnished rental potential €29 / m2 / month --> €5,937 (ref DRIHL or SeLoger) --> 3.8% projected yield

Features: Ready to move in after tasteful paintwork refreshment, modern, recently fitted kitchen, S/W orientation. Large bay windows overlooking wooded courtyard on ground floor. Loft-like volumes in living room and dining room. Numerous custom-made closets and storage space with integrated sliding doors between 2 of the bedrooms. Like a house, comprising a 51 m2 ground floor, a 41 m2 second floor, a 32 m2 intermediate floor housing the kitchen and dining area, and a vast 80 m2 souplex. Secure building (Vigic + digicode), fiber optic broadband, individual heating, 368 €/month charge including maintenance of common areas + water + 16