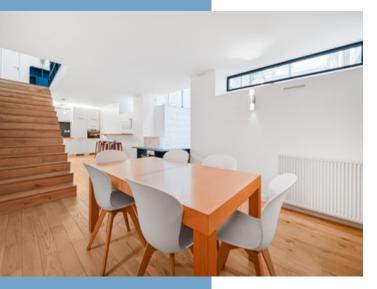

Apartment --> Weighting 215.36 m2 = 8730 euros/m2
Total living space --> 225.98 m2 floor area; 204.74 m2 Carrez.
Room details: Entrance 10.03 m2; Lounge 39.16 m2; WC: 1.9;
Corridor 5.39 m2; Bathroom 6.2; Bedroom 1: 9.21m2; Bedroom 2: 9.88 m2 Kitchen 8 m2; Bedroom 3: 10.12 m2; Kitchen / Dining room: 32.63 m2; Games room: 17.21 m2; Library: 20.6 m2; Bathroom: 11.05 m2; Toilet: 1.47 m2; Laundry: 6.9 m2; Office: 11.5 m2; Storage room: 8.69 m2; Utility room: 2.8 m2

- Furnished rental potential €29 / m2 / month --> €5,937 (ref DRIHL or SeLoger) --> 3.8% projected yield

Features: Ready to move in after tasteful paintwork refreshment, modern, recently fitted kitchen, S/W orientation. Large bay windows overlooking wooded courtyard on ground floor. Loft-like volumes in living room and dining room. Numerous custom-made closets and storage space with integrated sliding doors between 2 of the bedrooms. Like a house, comprising a 51 m2 ground floor, a 41 m2 second floor, a 32 m2 intermediate floor housing the kitchen and dining area, and a vast 80 m2 souplex. Secure building (Vigic + digicode), fiber optic broadband, individual heating, 368 €/month charge including maintenance of common areas + water + 16