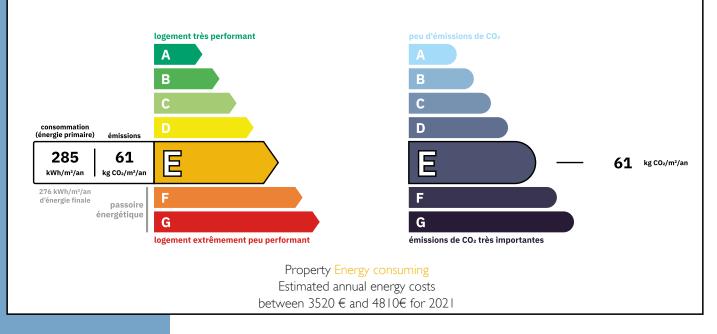

### Energy performance

- 285 E / 61 E --> Final Energy 276 E
- Essential work to upgrade to C --> between €11800 and €17700
- Additional work required to upgrade to A --> between €12,000 and €179,700

Details of surface areas for the lots included in the price: