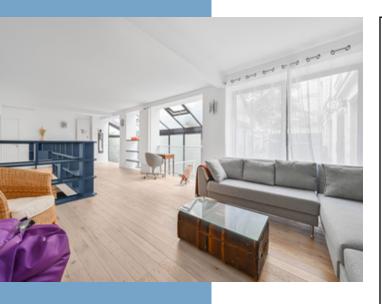

PARIS 10e - Métro Poissonnière - 6 Rooms (T6) - 204 m2 - Class E energy label - See 360 visits, and map - Between Square Montholon and Saint Vincent de Paul church. In a beautiful wooded courtyard of a building dating from 1780. A detached house with a floor area of 225 m2. On the first floor, you'll find a beautiful entrance hall with bay

- Furnished rental potential €29 / m2 / month --> €5,937 (ref DRIHL or SeLoger) --> 3.8% projected yield

Features: Ready to move in after tasteful paintwork refreshment, modern, recently fitted kitchen, S/W orientation. Large bay windows overlooking wooded courtyard on ground floor. Loft-like volumes in living room and dining room. Numerous custom-made closets and storage space with integrated sliding doors between 2 of the bedrooms. Like a house, comprising a 51 m2 ground floor, a 41 m2 second floor, a 32 m2 intermediate floor housing the kitchen and dining area, and a vast 80 m2 souplex. Secure building (Vigic + digicode), fiber optic broadband, individual heating, 368 €/month charge including maintenance of common areas + water + 16