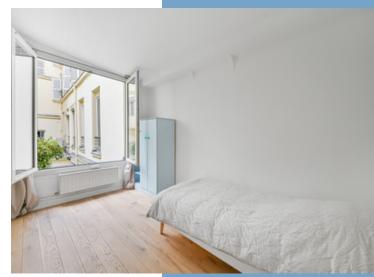

PARIS 10e - Métro Poissonnière - 6 Rooms (T6) - 204 m2 - Class E energy label - See 360 visits, and map - Between Square Montholon and Saint Vincent de Paul church. In a beautiful wooded courtyard of a building dating from 1780. A detached house with a floor area of 225 m2. On the first floor, you'll find a beautiful entrance hall with bay

- Furnished rental potential €29 / m2 / month --> €5,937 (ref DRIHL or SeLoger) --> 3.8% projected yield

Features: Ready to move in after tasteful paintwork refreshment, modern, recently fitted kitchen, S/W orientation. Large bay windows overlooking wooded courtyard on ground floor. Loft-like volumes in living room and dining room. Numerous custom-made closets and storage space with integrated sliding doors between 2 of the bedrooms. Like a house, comprising a 51 m2 ground floor, a 41 m2 second floor, a 32 m2 intermediate floor housing the kitchen and dining area, and a vast 80 m2 souplex. Secure building (Vigic + digicode), fiber optic broadband, individual heating, 368 €/month charge including maintenance of common areas + water + 16