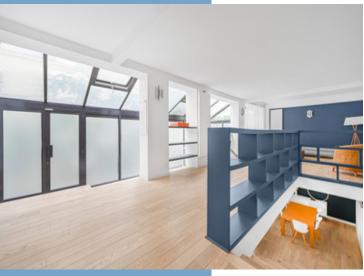

PARIS 10e - Métro Poissonnière - 6 Rooms (T6) - 204 m2 - Class E energy label - See 360 visits, and map - Between Square Montholon and Saint Vincent de Paul church. In a beautiful wooded courtyard of a building dating from 1780. A detached house with a floor area of 225 m2. On the first floor, you'll find a beautiful entrance hall with bay

- Furnished rental potential €29 / m2 / month --> €5,937 (ref DRIHL or SeLoger) --> 3.8% projected yield

Features: Ready to move in after tasteful paintwork refreshment, modern, recently fitted kitchen, S/W orientation. Large bay windows overlooking wooded courtyard on ground floor. Loft-like volumes in living room and dining room. Numerous custom-made closets and storage space with integrated sliding doors between 2 of the bedrooms. Like a house, comprising a 51 m2 ground floor, a 41 m2 second floor, a 32 m2 intermediate floor housing the kitchen and dining area, and a vast 80 m2 souplex. Secure building (Vigic + digicode), fiber optic broadband, individual heating, 368 €/month charge including maintenance of common areas + water + 16