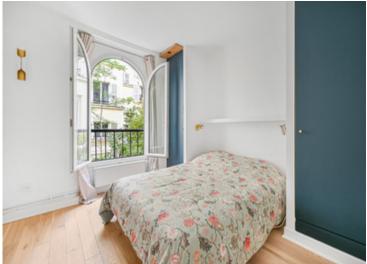

PARIS 10e - Métro Poissonnière - 6 Rooms (T6) - 204 m2 - Class E energy label - See 360 visits, and map - Between Square Montholon and Saint Vincent de Paul church. In a beautiful wooded courtyard of a building dating from 1780. A detached house with a floor area of 225 m2. On the first floor, you'll find a beautiful entrance hall with bay

- Furnished rental potential €29 / m2 / month --> €5,937 (ref DRIHL or SeLoger) --> 3.8% projected yield

Features: Ready to move in after tasteful paintwork refreshment, modern, recently fitted kitchen, S/W orientation. Large bay windows overlooking wooded courtyard on ground floor. Loft-like volumes in living room and dining room. Numerous custom-made closets and storage space with integrated sliding doors between 2 of the bedrooms. Like a house, comprising a 51 m2 ground floor, a 41 m2 second floor, a 32 m2 intermediate floor housing the kitchen and dining area, and a vast 80 m2 souplex. Secure building (Vigic + digicode), fiber optic broadband, individual heating, 368 €/month charge including maintenance of common areas + water + 16