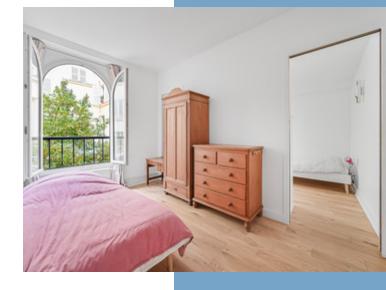

PARIS 10e - Métro Poissonnière - 6 Rooms (T6) - 204 m2 - Class E energy label - See 360 visits, and map - Between Square Montholon and Saint Vincent de Paul church. In a beautiful wooded courtyard of a building dating from 1780. A detached house with a floor area of 225 m2. On the first floor, you'll find a beautiful entrance hall with bay

- Furnished rental potential €29 / m2 / month --> €5,937 (ref DRIHL or SeLoger) --> 3.8% projected yield

Features: Ready to move in after tasteful paintwork refreshment, modern, recently fitted kitchen, S/W orientation. Large bay windows overlooking wooded courtyard on ground floor. Loft-like volumes in living room and dining room. Numerous custom-made closets and storage space with integrated sliding doors between 2 of the bedrooms. Like a house, comprising a 51 m2 ground floor, a 41 m2 second floor, a 32 m2 intermediate floor housing the kitchen and dining area, and a vast 80 m2 souplex. Secure building (Vigic + digicode), fiber optic broadband, individual heating, 368 €/month charge including maintenance of common areas + water + 16