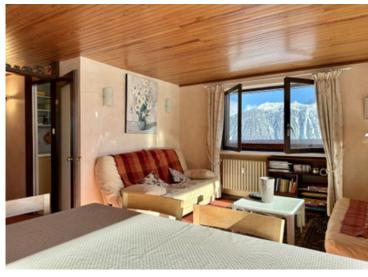

2 BEDROOM APARTMENT TAKING VIEWS AND PRIME LO...

Ref: A33353SM73

Discover this exceptionally located 2-bedroom apartment in Courchevel 1850, perfectly positioned next to the piste. With its elevated location, the property boasts breathtaking views from its east and south-facing balconies, offering abundant natural light throughout the day.

This rare gem features:

A spacious double bedroom with built-in wardrobes.

A cozy bunk room

An entrance hall with convenient built-in storage cupboards.

A bright living and dining area with large glass doors opening onto the wraparound balconies.