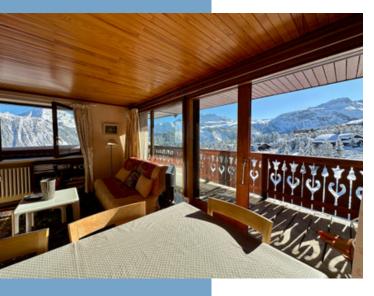

This rare gem features:

A spacious double bedroom with built-in wardrobes.

A cozy bunk room

An entrance hall with convenient built-in storage cupboards.

A bright living and dining area with large glass doors opening onto the wraparound balconies.

A separate kitchen, bathroom, and WC.

Additional amenities include a dedicated ski room and ski locker, and additional storage cupboard.

Nestled in a quiet and sought-after area of Courchevel, this property combines prime location with peaceful surroundings.