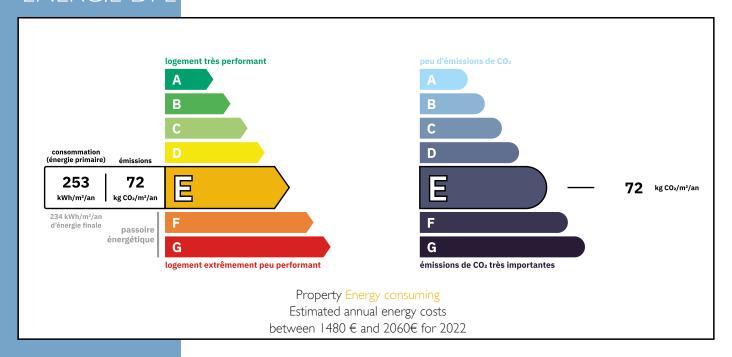

ng and dining area with large glass doors opening onto the wraparound balconies.

A separate kitchen, bathroom, and WC.

Additional amenities include a dedicated ski room and ski locker, and additional storage cupboard.

Nestled in a quiet and sought-after area of Courchevel, this property combines prime location with peaceful surroundings.

Don't miss the opportunity to own this unique alpine retreat.







More Online:

https://leggettprestige.com/luxury-property-for-sale/view/A33353SM73 COMPLETE FILE AND PHOTO ON REQUEST

2 BEDROOM APARTMENT BY THE PISTE IN COURCHEVEL 1850, 3 VALLEYS WITH BREATH TAKING VIEWS AND PRIME LO Information about risks to which this property is exposed is available on the Géorisques website: https://www.georisques.gouv.fr/

Ref: A33353SM73

# **ENERGIE-DPE**



## NOTICE

Leggetts, their client and any joint agents give notice that:

- I: Quoted prices are subject to fluctuations in exchangerates. Please contact an agent for an up-to-date price. They are not authorised to make or give any representations or warranties in relation to the property either here or elsewhere, either on their own behalf or on behalf of their client or otherwise. They assume no responsibility for any statement that may be made in these particulars. These particulars do not form part of any offer or contract and must not be relied upon as statements or representations of fact. In particular they neither have nor assume responsibility for any statement concerning the financial arrangements or the commercial scheme which may be made available by their clients or others t