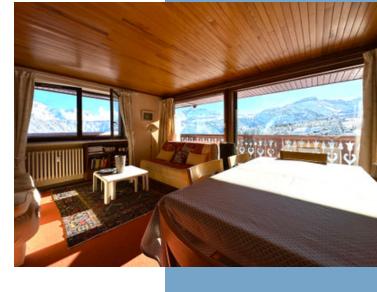

2 BEDROOM APARTMENT TAKING VIEWS AND PRIME LO...

Ref: A33353SM73

Discover this exceptionally located 2-bedroom apartment in Courchevel 1850, perfectly positioned next to the piste. With its elevated location, the property boasts breathtaking views from its east and south-facing balconies, offering abundant natural light throughout the day.

This rare gem features:

A spacious double bedroom with built-in wardrobes.

A cozy bunk room

An entrance hall with convenient built-in storage cupboards.

A bright living and dining area with large glass doors opening onto the wraparound balconies.