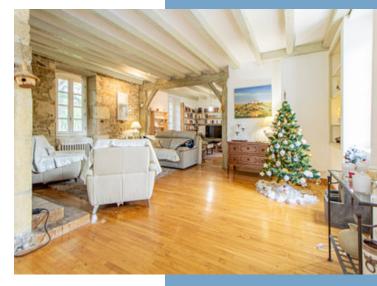

The mature gardens feature century-old trees, olive trees, and fruit trees, creating shaded retreats throughout the grounds. The property benefits from two separate entrances, one for the main house and another for the gîte, ensuring privacy and convenience.