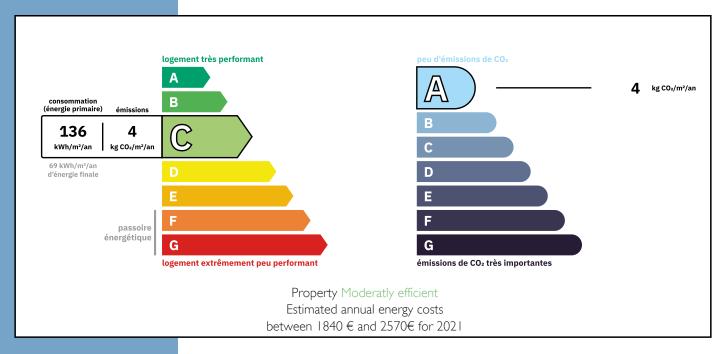

ut using mains water.

A Restaurant License III, permitting alcohol service, and permission to construct six additional chalets, opening up vast potential for holiday rentals or a hospitality business.

Energy Efficiency: Both the main house and gîte are heated with pellet-burning stoves. The main residence also benefits from an OKOFEN Pelletronic pellet boiler, which can be remotely controlled, and reversib







More Online:

https://leggettprestige.com/luxury-property-for-sale/view/A33505SGU46 COMPLETE FILE AND PHOTO ON REQUEST

STUNNING STONE ESTATE WITH POOLS, GARDENS, ANI BUSINESS POTENTIAL IN THE LOT VALLEY... Information about risks to which this property is exposed is available on the Géorisques website: https://www.georisques.gouv.fr/

#### Ref: A33505SGU46

## **ENERGIE-DPE**



### NOTICE

Leggetts, their client and any joint agents give notice that:

- I: Quoted prices are subject to fluctuations in exchangerates. Please contact an agent for an up-to-date price. They are not authorised to make or give any representations or warranties in relation to the property either here or elsewhere, either on their own behalf or on behalf of their client or otherwise. They assume no responsibility for any statement that may be made in these particulars. These particulars do not form part of any offer or contract and must not be relied upon as statements or representations of fact. In particular they neither have nor assume responsibility for any statement concerning the financial arrangements or the commercial scheme which may be made available by their clients or others