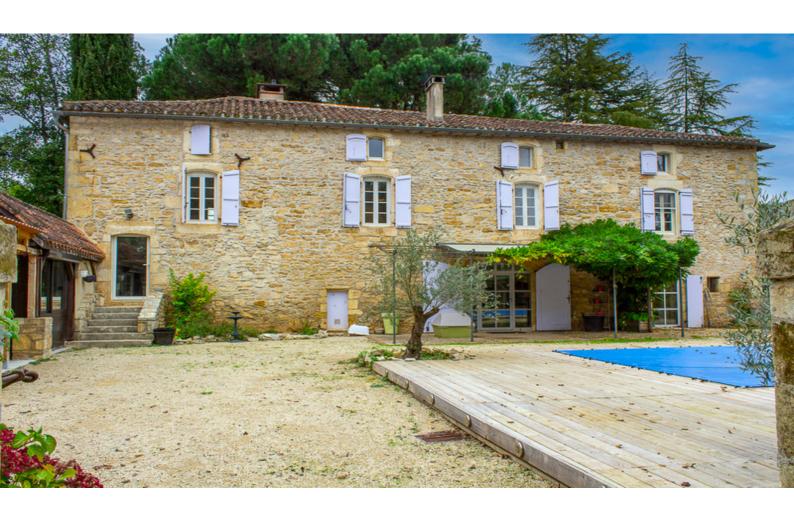

STUNNING STONE POTENTIAL IN THE LOT

Ref: A33505SGU46

Situated in the picturesque Lot Valley, this exceptional estate features two separate properties, each with its own private pool and outdoor kitchen facilities, offering privacy and versatility. The beautifully landscaped gardens provide shaded retreats, while the layout includes separate entrances for the main house and gîte.

### **DESCRIPTIF**

This breathtaking stone property, located in the heart of the Lot Valley, offers a lush and private setting. The estate spans approximately 600 m<sup>2</sup> of living space across two beautifully renovated stone buildings and a workshop/garage, all set on a magnificent 8,468 m<sup>2</sup> parcel.

The mature gardens feature century-old trees, olive trees, and fruit trees, creating shaded retreats throughout the grounds. The property benefits from two separate entrances, one for the main house and another for the gîte, ensuring privacy and convenience.

In the courtyard of the main house, you'll find a private owner's pool with a terrace, perfect for relaxation. Each property boasts outdoor kitchen facilities, with the main house featuring an extensive outdoor kitchen adjacent to the indoor kitchen, ideal for hosting large gatherings or enjoying al fresco dining.