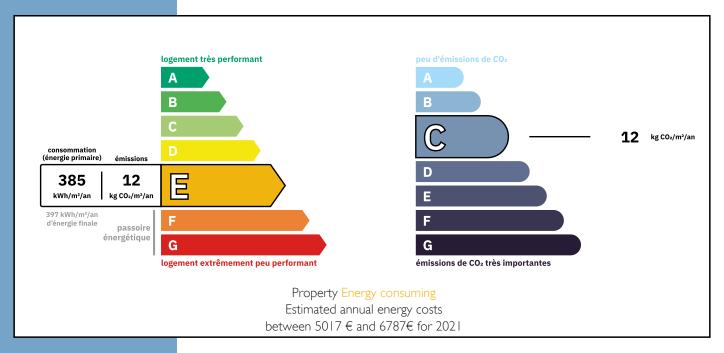

oom sizes are as follows

Bedroom I. 8.5m² & SDB. 2.9m²
Bedroom 2. 10.2m² & SDB 2.5m²
Bedroom 3 8.9m² & SDB3.3m²
Bedroom 4 10.9m² & SDB. 2.3m²
Bedroom 5 13.5m². & SDB 4 m²
Bedroom 6 10.3m². & SDB 3m²

Bedroom 7 5.6m<sup>2</sup>

Driving times to the chalet are as follows Geneva or Lyon, area around 2.5 - 3 hours Bourg Sainte Maurice station or Funiculaire around 20 - 25 minutes Sainte Foy village centre 5 minutes

More Online:

https://leggettprestige.com/luxury-property-for-sale/view/A33701TAB73 COMPLETE FILE AND PHOTO ON REQUEST







A BEAUTIFUL TRADITIONAL MOUNTAIN CHALET WITH MAJESTIC VIEWS OVER THE UPPER TARENTAISE

Information about risks to which this property is exposed is available on the Géorisques website: https://www.georisques.gouv.fr/

Ref: A33701TAB73

## **ENERGIE-DPE**



### NOTICE

Leggetts, their client and any joint agents give notice that:

- I: Quoted prices are subject to fluctuations in exchangerates. Please contact an agent for an up-to-date price. They are not authorised to make or give any representations or warranties in relation to the property either here or elsewhere, either on their own behalf or on behalf of their client or otherwise. They assume no responsibility for any statement that may be made in these particulars. These particulars do not form part of any offer or contract and must not be relied upon as statements or representations of fact. In particular they neither have nor assume responsibility for any statement concerning the financial arrangements or the commercial scheme which may be made available by their clients or others