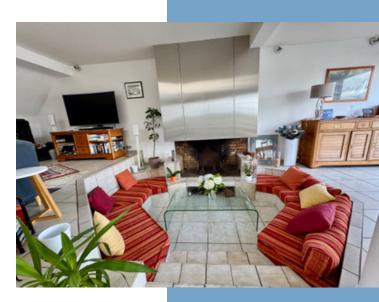

### Ground Floor:

- Spacious living room with a sleek designer fireplace, seamlessly connected to a fully fitted kitchen.
- Opens onto a 20m<sup>2</sup> terrace, the perfect spot to enjoy the sweeping sea views.
- Practical laundry area, separate toilet with washbasin.