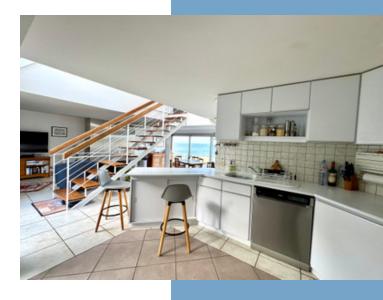

### Ground Floor:

- Spacious living room with a sleek designer fireplace, seamlessly connected to a fully fitted kitchen.
- Opens onto a 20m<sup>2</sup> terrace, the perfect spot to enjoy the sweeping sea views.
- Practical laundry area, separate toilet with washbasin.