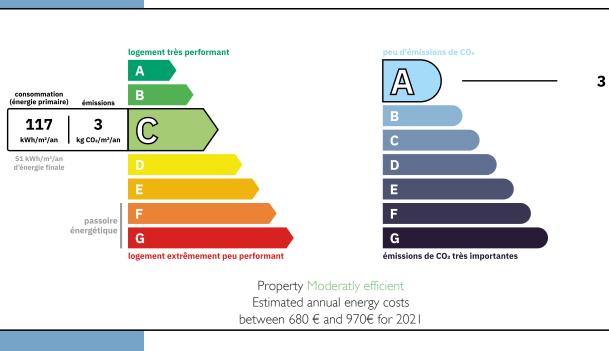

LEGGETT IMMOBILIER, 42 ROUTE DE RIBERAC, 24340 LA ROCHEBEAUCOURT, FRANCE UK Freephone: 08700115151 telephone: +33 553 608 488 E-mail: prestige@leggett.fr

- Bright, elegant architect-designed home built 1984
- Underfloor heating powered by heat pump (DPE C)
- Stunning sea views from all areas of the house.
- Garage with 3 levels and potential accommodation
- 30 mins to Brest airport and TGV trains to Paris.

### First Floor:

- Two bright and airy bedrooms.
- A strategically positioned office with sea views.
- A modern bathroom with a toilet.

- Underfloor heating powered by an energy-efficient heat pump (DPE rating: C).

#### **STUNNING**

ARCHITECT-DESIGNED HOM WITH PANORAMIC SEA VIEWS, TERRACE, LARGE GARDEN AND PRIVATE SECURE ...

**ENERGIE-DPE** 

Information about risks to which this property is exposed is available on the Géorisques website : https://www.georisques.gouv.fr/

kg CO₂/m²/an

3: These particulars were prepared from preliminary plans and specifications before the completion of the properties and are intended only as a guide. They may have been changed during construction and final finishes could vary. Prospective purchasers should not rely on this information but must get their solicitor to check the plans and specification attached to their contract.