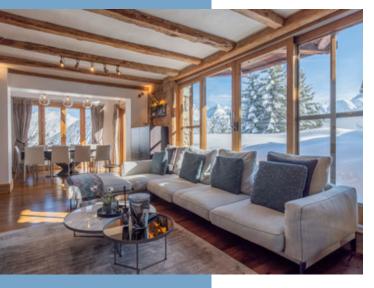

Spa area

Cinema room

Laundry room

Level I

Spacious living and dining room with terrace and fireplace Large open kitchen

Two double bedrooms with bathrooms

Level 2

Two en-suite double bedrooms

Master bedroom with en-suite bathroom (bath, shower, WC) This chalet perfectly combines an authentic mountain ambiance with modern, high-quality finishes. The expansive living area, complete with stunning views, creates a warm and inviting atmosphere ideal for both relaxation and entertaining. A truly unique property in one of the most prestigious locations in the Alps.