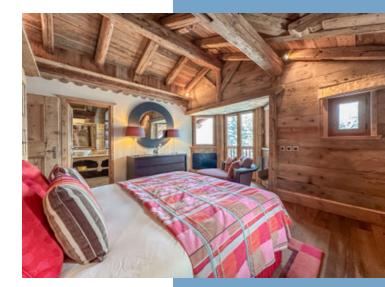

Spa area

Cinema room

Laundry room

Level I

Spacious living and dining room with terrace and fireplace Large open kitchen

Two double bedrooms with bathrooms

Level 2

Two en-suite double bedrooms

Master bedroom with en-suite bathroom (bath, shower, WC) This chalet perfectly combines an authentic mountain ambiance with modern, high-quality finishes. The expansive living area, complete with stunning views, creates a warm and inviting atmosphere ideal for both relaxation and entertaining. A truly unique property in one of the most prestigious locations in the Alps.