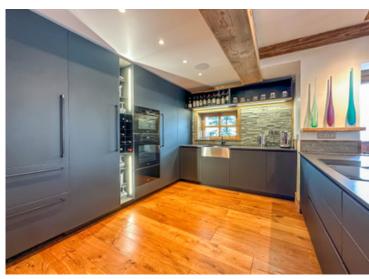

The chalet is ideally positioned close to the Cospillot ski slope, providing easy access to the world-renowned Courchevel and 3 Valleys ski area.

The chalet is arranged as follows:

Level 0 Garage Entrance with cloakroom Ski room

Spa area

Cinema room

Laundry room

Level I

Spacious living and dining room with terrace and fireplace Large open kitchen

Two double bedrooms with bathrooms

Level 2

Two en-suite double bedrooms