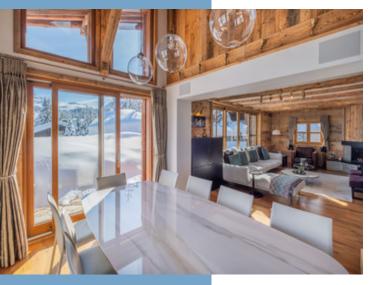

Spa area

Cinema room

Laundry room

Level I

Spacious living and dining room with terrace and fireplace Large open kitchen

Two double bedrooms with bathrooms

Level 2

Two en-suite double bedrooms

Master bedroom with en-suite bathroom (bath, shower, WC) This chalet perfectly combines an authentic mountain ambiance with modern, high-quality finishes. The expansive living area, complete with stunning views, creates a warm and inviting atmosphere ideal for both relaxation and entertaining. A truly unique property in one of the most prestigious locations in the Alps.