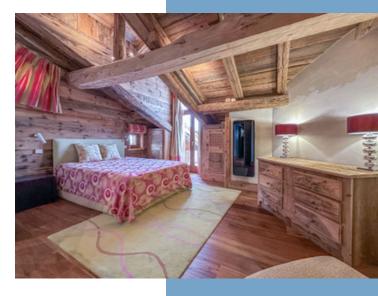

#### DESCRIPTIF

area.

Chalet for Sale in Courchevel 1850 – Prime Location with Spectacular Views

This exceptional chalet, offering 409 m<sup>2</sup> of total space, is situated in a private and sought-after location in Courchevel 1850. Nestled in a small, gated domaine with underground parking, the setting is both exclusive and picturesque, offering breathtaking views, particularly from the recently renovated living area.

The chalet is ideally positioned close to the Cospillot ski slope, providing easy access to the world-renowned Courchevel and 3 Valleys ski area.

The chalet is arranged as follows:

Level 0 Garage Entrance with cloakroom Ski room

Spa area

Cinema room

Laundry room

Level I

Spacious living and dining room with terrace and fireplace Large open kitchen

Two double bedrooms with bathrooms

Level 2

Two en-suite double bedrooms

Master bedroom with en-suite bathroom (bath, shower, WC) This chalet perfectly combines an authentic mountain ambiance with modern, high-quality finishes. The expansive living area, complete with stunning views, creates a warm and inviting atmosphere ideal for both relaxation and entertaining. A truly unique property in one of the most prestigious locations in the Alps.