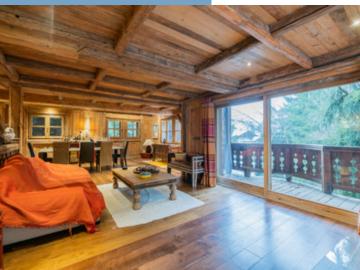

first floor

main open plan living area with

confortable lounge with a balcony which wraps round the chalet fireplace snug with additional lounge seating spacious dining room fully equipped open plan kitchen with direct access to the garden pantry TV room / office