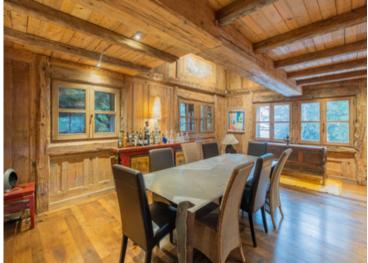

first floor

main open plan living area with

confortable lounge with a balcony which wraps round the chalet fireplace snug with additional lounge seating spacious dining room fully equipped open plan kitchen with direct access to the garden pantry TV room / office