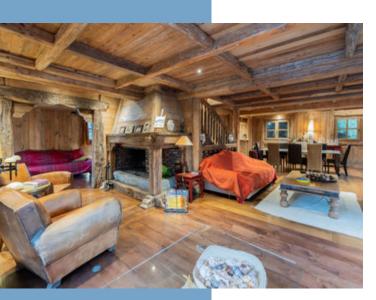

first floor

main open plan living area with

confortable lounge with a balcony which wraps round the chalet fireplace snug with additional lounge seating spacious dining room fully equipped open plan kitchen with direct access to the garden pantry TV room / office