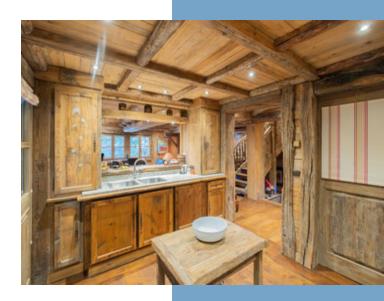

first floor

main open plan living area with

confortable lounge with a balcony which wraps round the chalet fireplace snug with additional lounge seating spacious dining room fully equipped open plan kitchen with direct access to the garden pantry TV room / office