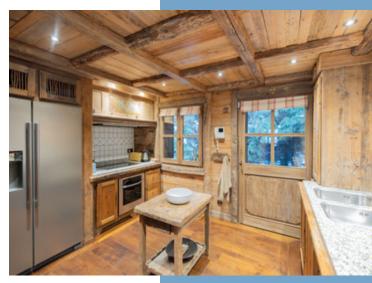

first floor

main open plan living area with

confortable lounge with a balcony which wraps round the chalet fireplace snug with additional lounge seating spacious dining room fully equipped open plan kitchen with direct access to the garden pantry TV room / office