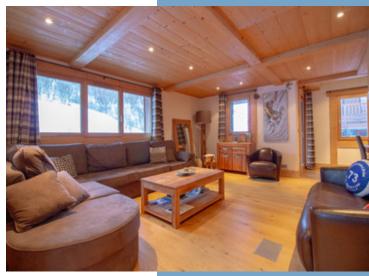

#### First Floor:

- A sleek, fully equipped modern kitchen opening into a dining area.
- A bright and airy living room with the option to install a central fireplace

 $\bullet$  A cosy second lounge area that doubles as a library and TV room – perfect for unwinding