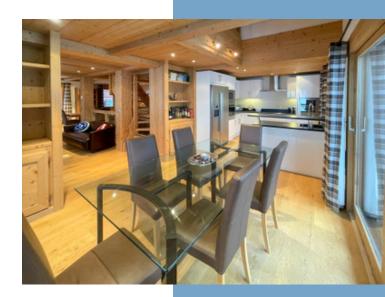

#### First Floor:

- A sleek, fully equipped modern kitchen opening into a dining area.
- A bright and airy living room with the option to install a central fireplace

 $\bullet$  A cosy second lounge area that doubles as a library and TV room – perfect for unwinding