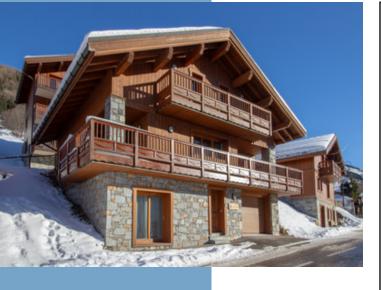

Discover this elegant, modern chalet which sleeps up to 10 people built in 2012 in the charming village of Le Bettex in the very heart of the Belleville Valley – 3 Valleys. Offering 179 m<sup>2</sup> of habitable space, complemented by an additional 24 m<sup>2</sup> under the eaves bringing the floor surface area to 203 m<sup>2</sup>, this modern property is bright, open and

# DESCRIPTIF

Located in the picturesque hamlet of Le Bettex in the Belleville Valley, this well constructed chalet boasts contemporary architecture, sophisticated finishes, and exceptional living spaces.