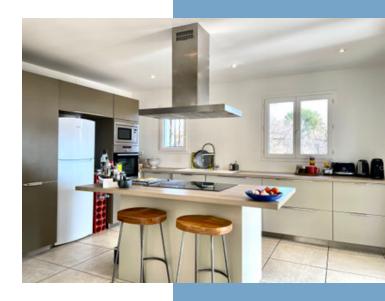

This beautiful house will enchant you with its marvellous view, its location and its southern French brightness. On the ground floor you will find a large living room, a spacious open dining room and a 16 square metre kitchen. From all three rooms you have access to the oversized terrace, which is covered in front of the kitchen. From there,