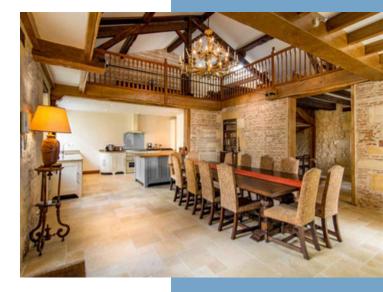

Modern Kitchen & Dining; The large, fully-equipped kitchen is complemented by a stunning dining room, ideal for entertaining or hosting gatherings.

Versatile Reception Rooms; Three additional reception rooms provide flexible spaces for living, relaxing, or even meeting and event hosting.