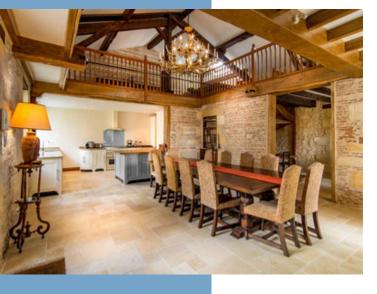

Modern Kitchen & Dining; The large, fully-equipped kitchen is complemented by a stunning dining room, ideal for entertaining or hosting gatherings.

Versatile Reception Rooms; Three additional reception rooms provide flexible spaces for living, relaxing, or even meeting and event hosting.