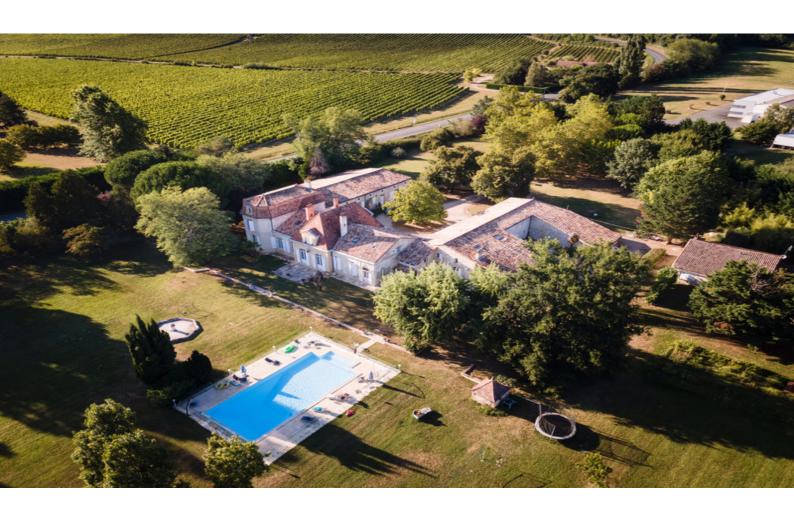

BREATHTAKING 16TH CENTURY CHARTREUSE WITH 8 BEDROOMS AND OVER 2 HECTARES OF LAND, WALKING DISTANCE TO VILLAGE.

www.leggettprestige.com

BREATHTAKING 16TH
CENTURY CHARTREUSE
WITH 8 BEDROOMS AND
OVER 2 HECTARES OF
LAND, WALKING
DISTANCE T

This stunning Chartreuse, built around 1650, offers a unique blend of history, character, and modern comfort, making it an ideal family home or a versatile business opportunity. There are currently 8 bedrooms in the main house and 2 in the caretakers cottage and the current owner is also creating a further 2 bedrooms and 2 bathrooms in one of the

Stunning Grounds; The expansive grounds are perfect for outdoor activities and enjoying the beautiful surroundings, including a pool area and outdoor terraces.

Location; Situated in a charming village along the River Dordogne, you'll h