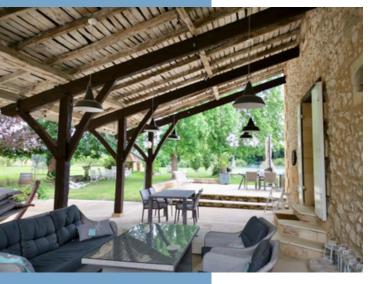

Summer Kitchen & Outdoor Dining; The summer kitchen creates the perfect shady retreat for al fresco dining, while the heated swimming pool ensures relaxation and enjoyment during sunny days.

Caretaker's Cottage; A separate cottage on the property provides living space for staff, guests, or can be rented out independently.