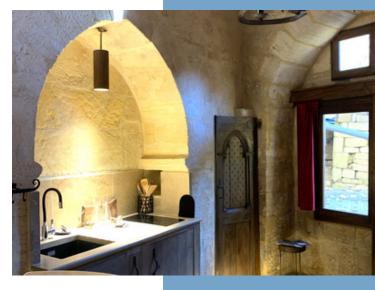

The facade restoration and high quality interiors were designed and fabricated by local architects and artisans. While unique, the building integrates harmoniously into the historical setting. A rare find.

This building includes numerous architectural features from the period, in a sumptuous decor:

- Pointed arch openings
- Columns
- Trilobed twin bays
- Ogival niches
- Window seats
- Hearth fireplaces
- Exposed beams
- Corbels
- Medieval beam paintings