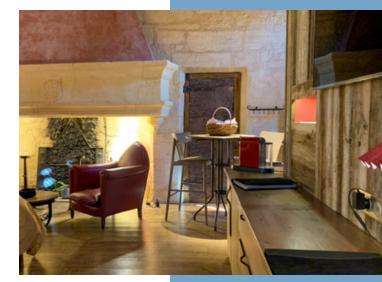

This building includes numerous architectural features from the period, in a sumptuous decor:

- Pointed arch openings
- Columns
- Trilobed twin bays
- Ogival niches
- Window seats
- Hearth fireplaces
- Exposed beams
- Corbels
- Medieval beam paintings

And many more to discover.

As an integral part of the town's heritage, this building has been beautifully enhanced by its current owners. Great care has been taken in the choice of materials and renovation methods.