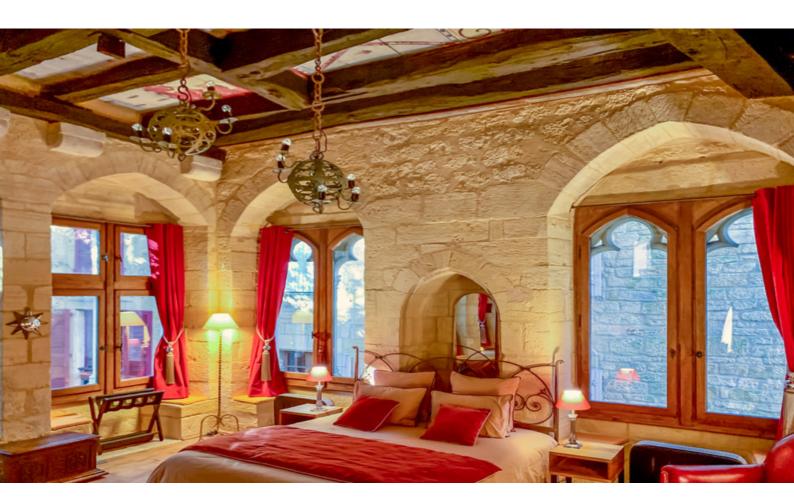

Exclusive heritage mansion now available!

This remarkable medieval building dating from the 13th century, with its period architectural features, located in the heart of the town of Sarlat, is a true work of art. It's an exceptional opportunity to acquire

#### DESCRIPTIF

Unique on the market!

Would you like to invest in a remarkable building dating from the medieval era?

Exclusive heritage mansion now available dating from the 13th century. This exceptional property, located in the heart of the town of Sarlat-La-Caneda, is a true work of art.

The facade restoration and high quality interiors were designed and fabricated by local architects and artisans. While unique, the building integrates harmoniously into the historical setting. A rare find.

This building includes numerous architectural features from the period, in a sumptuous decor:

- Pointed arch openings
- Columns
- Trilobed twin bays
- Ogival niches
- Window seats
- Hearth fireplaces
- Exposed beams
- Corbels
- Medieval beam paintings