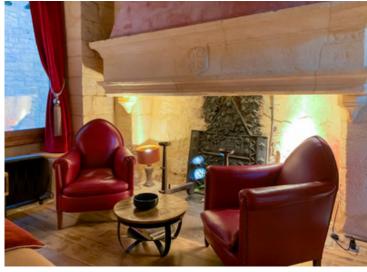

This building includes numerous architectural features from the period, in a sumptuous decor:

- Pointed arch openings
- Columns
- Trilobed twin bays
- Ogival niches
- Window seats
- Hearth fireplaces
- Exposed beams
- Corbels
- Medieval beam paintings

And many more to discover.

As an integral part of the town's heritage, this building has been beautifully enhanced by its current owners. Great care has been taken in the choice of materials and renovation methods.