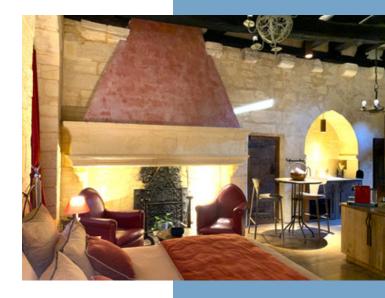

This building includes numerous architectural features from the period, in a sumptuous decor:

- Pointed arch openings
- Columns
- Trilobed twin bays
- Ogival niches
- Window seats
- Hearth fireplaces
- Exposed beams
- Corbels
- Medieval beam paintings

And many more to discover.

As an integral part of the town's heritage, this building has been beautifully enhanced by its current owners. Great care has been taken in the choice of materials and renovation methods.