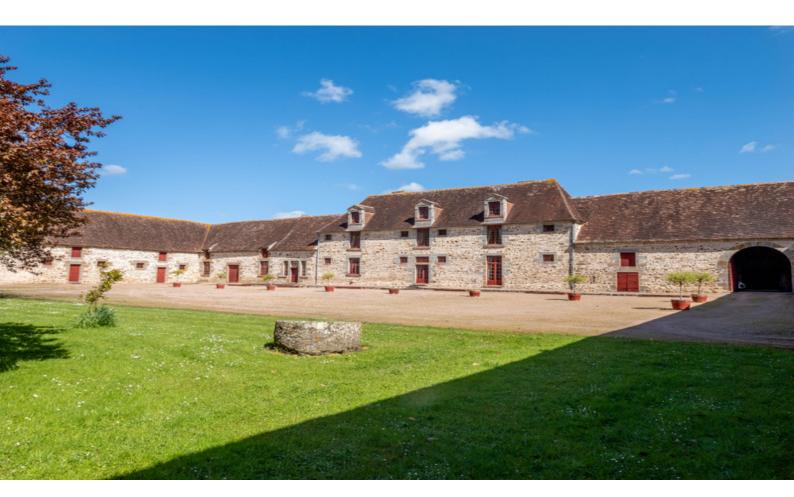

Beautiful medieval manor for sale in Normandy, in the Orne department, 15 minutes from Argentan. Very well renovated, strong potential, numerous outbuildings, in an isolated and quiet environment in the Norman countryside.

#### DESCRIPTIF

This property is located in Normandy in the Ome department (20 minutes south of Argentan).

Isolated, this manor can offer an ideal living environment for a family or individuals wishing to create a tourist accommodation (gite). This I 2th-century farmhouse-manor is typical of the region, built with local stones (granite), and has been renovated while respecting the history of the property.

Designed defensively with its large square courtyard, this property has a remarkable historical charm with its high walls and surrounding buildings. Its large double-arched gateway leads visitors directly into a peaceful world, entering this honor courtyard with a grass area facing the manor and moats (border with the neighboring property, a large castle).

The property (over an area of more than 7000m²) is very symmetrical, with the granite manor and annexes on the sides. The restoration work carried out by the owners has preserved this place full of history.