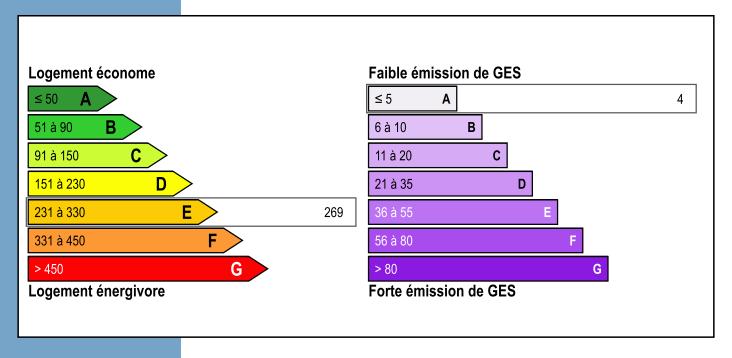

(granite), a tiled floor, and brick walls; then we access an office (possible bedroom, 19m²) with a tiled floor and exposed beams on the ceiling, and a bathroom (4m²); under the central staircase, there are toilets, a laundry room, and a cloakroom (3.5m²); to its left: a beautiful 50m² dining room, with a magnificent granite fireplace,

FOR SALE: BEAUTIFUL MEDIEVAL MANOR FOR SALE IN NORMANDY,(ORNE, ARGENTAN)...

Ref: A34257YAL61







More Online:

https://leggettprestige.com/luxury-property-for-sale/view/A34257YAL61 COMPLETE FILE AND PHOTO ON REQUEST FOR SALE : BEAUTIFUL MEDIEVAL MANOR FOR SAL IN NORMANDY,(ORNE, ARGENTAN)... Information about risks to which this property is exposed is available on the Géorisques website: https://www.georisques.gouv.fr/

Ref: A34257YAL61

# ENERGIE-DPE



### NOTICE

Leggetts, their client and any joint agents give notice that:

- I: Quoted prices are subject to fluctuations in exchangerates. Please contact an agent for an up-to-date price. They are not authorised to make or give any representations or warranties in relation to the property either here or elsewhere, either on their own behalf or on behalf of their client or otherwise. They assume no responsibility for any statement that may be made in these particulars. These particulars do not form part of any offer or contract and must not be relied upon as statements or representations of fact. In particular they neither have nor assume responsibility for any statement concerning the financial arrangements or the commercial scheme which may be made available by their clients or others