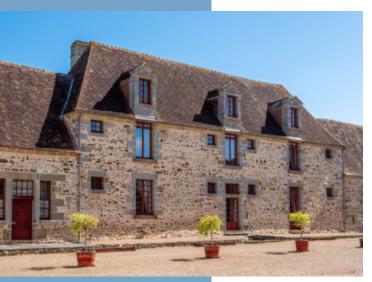

The manor has a living area of 300m<sup>2</sup>, with:

On the ground floor: the central entrance with its large and wide staircase (granite), to its right a 34m² living room, with a beautiful fireplace (granite), a tiled floor, and brick walls; then we access an office (possible bedroom, 19m²) with a tiled floor and exposed beams on the ceiling, and a bathroom (4m²); under the central staircase, there are toilets, a laundry room, and a cloakroom (3.5m²); to its left: a beautiful 50m² dining room, with a magnificent granite fireplace,