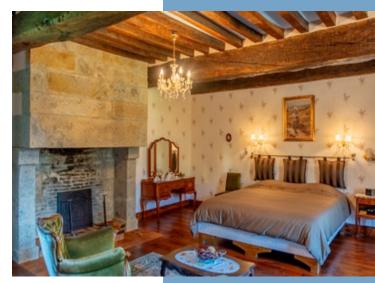

The manor has a living area of 300m<sup>2</sup>, with:

On the ground floor: the central entrance with its large and wide staircase (granite), to its right a 34m² living room, with a beautiful fireplace (granite), a tiled floor, and brick walls; then we access an office (possible bedroom, 19m²) with a tiled floor and exposed beams on the ceiling, and a bathroom (4m²); under the central staircase, there are toilets, a laundry room, and a cloakroom (3.5m²); to its left: a beautiful 50m² dining room, with a magnificent granite fireplace,