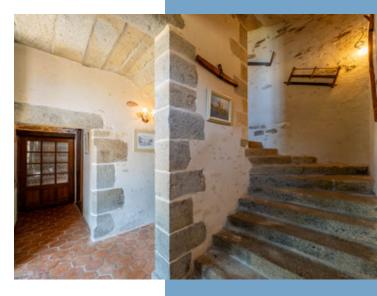

The manor has a living area of 300m<sup>2</sup>, with:

On the ground floor: the central entrance with its large and wide staircase (granite), to its right a 34m² living room, with a beautiful fireplace (granite), a tiled floor, and brick walls; then we access an office (possible bedroom, 19m²) with a tiled floor and exposed beams on the ceiling, and a bathroom (4m²); under the central staircase, there are toilets, a laundry room, and a cloakroom (3.5m²); to its left: a beautiful 50m² dining room, with a magnificent granite fireplace,