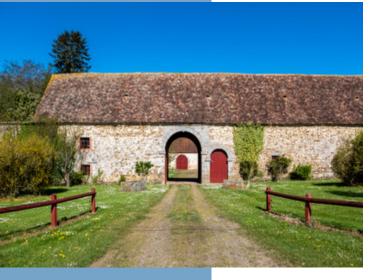

Designed defensively with its large square courtyard, this property has a remarkable historical charm with its high walls and surrounding buildings. Its large double-arched gateway leads visitors directly into a peaceful world, entering this honor courtyard with a grass area facing the manor and moats (border with the neighboring property, a large castle).