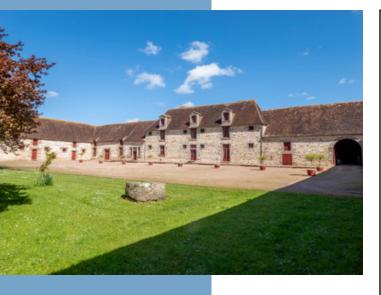

Designed defensively with its large square courtyard, this property has a remarkable historical charm with its high walls and surrounding buildings. Its large double-arched gateway leads visitors directly into a peaceful world, entering this honor courtyard with a grass area facing the manor and moats (border with the neighboring property, a large castle).

The property (over an area of more than 7000m²) is very symmetrical, with the granite manor and annexes on the sides. The restoration work carried out by the owners has preserved this place full of history.