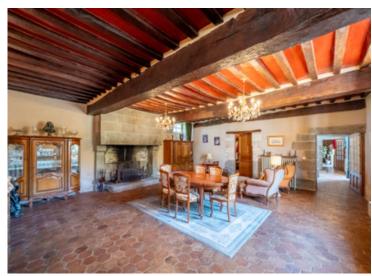

The manor has a living area of 300m<sup>2</sup>, with:

On the ground floor: the central entrance with its large and wide staircase (granite), to its right a 34m² living room, with a beautiful fireplace (granite), a tiled floor, and brick walls; then we access an office (possible bedroom, 19m²) with a tiled floor and exposed beams on the ceiling, and a bathroom (4m²); under the central staircase, there are toilets, a laundry room, and a cloakroom (3.5m²); to its left: a beautiful 50m² dining room, with a magnificent granite fireplace,