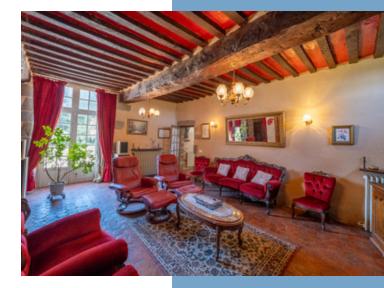

The property (over an area of more than 7000m²) is very symmetrical, with the granite manor and annexes on the sides. The restoration work carried out by the owners has preserved this place full of history.