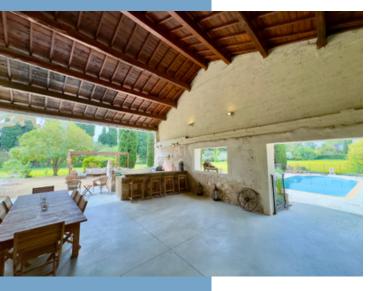

A welcoming entry greets you as you step inside, leading you to the spacious living and formal dining area. The second living room on the ground floor is ideal for family relaxation or media enjoyment. The large kitchen is fully equipped and features an island bench and a casual dining area, perfect for gathering around and sharing family meals. The kitchen opens to the barn area, enhancing the home's flow for indoor-outdoor living. The barn is attached to the house and open on one side, offering an easy transition from the interior to the outdoor spaces. The master bedroom, with its own en-suite bathroom, is conveniently located on the ground floor, offering both privacy and easy access. Additionally, on this level you'll find a guest toilet, a laundry room and a large storage room offering convenience and ample space for household needs.