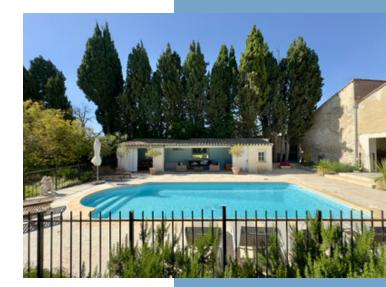

\*Price based on current exchange rate which is subject to change

- Beautifully Renovated Farmhouse
- Pool with Pool House
- Garden, Grounds and Barn with BBQ
- Between Saint-Rémy et Avignon TGV
- Events and Rental Potential

A welcoming entry greets you as you step inside, leading you to the spacious living and formal dining area. The second living room on the ground floor is ideal for family relaxation or media enjoyment. The large kitchen is fully equipped and features an island bench and a casual dining area, perfect for gathering around and sharing family meals. The kitchen opens to the barn area, enhancing the home's flow for indoor-outdoor living. The barn is attached to the house and open on one side, offering an easy transition from the interior to the outdoor spaces. The master bedroom, with its own en-suite bathroom, is conveniently located on the ground floor, offering both privacy and easy access. Additionally, on this level you'll find a guest toilet, a laundry room and a large storage room offering convenience and ample space for household needs.