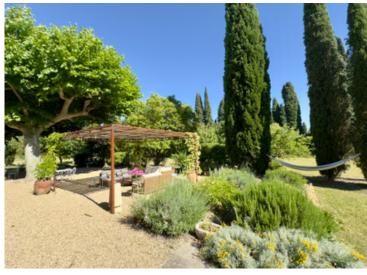

\*Price based on current exchange rate which is subject to change

- Beautifully Renovated Farmhouse
- Pool with Pool House
- Garden, Grounds and Barn with BBQ
- Between Saint-Rémy et Avignon TGV
- Events and Rental Potential

A welcoming entry greets you as you step inside, leading you to the spacious living and formal dining area. The second living room on the ground floor is ideal for family relaxation or media enjoyment. The large kitchen is fully equipped and features an island bench and a casual dining area, perfect for gathering around and sharing family meals. The kitchen opens to the barn area, enhancing the home's flow for indoor-outdoor living. The barn is attached to the house and open on one side, offering an easy transition from the interior to the outdoor spaces. The master bedroom, with its own en-suite bathroom, is conveniently located on the ground floor, offering both privacy and easy access. Additionally, on this level you'll find a guest toilet, a laundry room and a large storage room offering convenience and ample space for household needs.