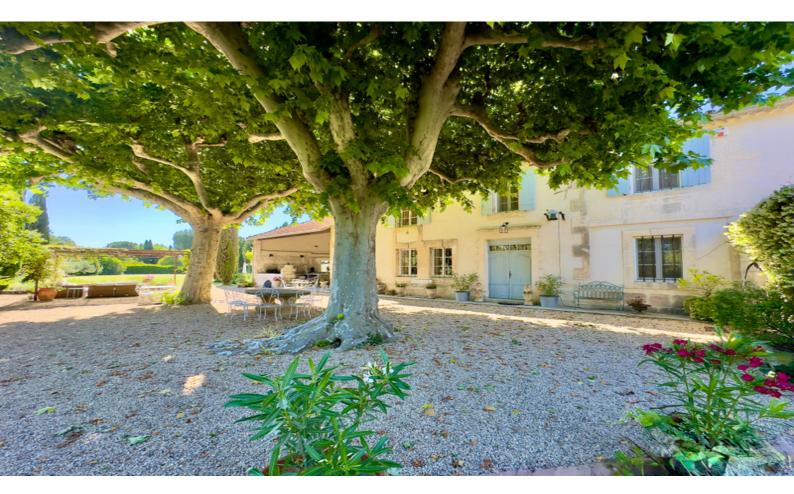

### DESCRIPTIF

This delightful 19th-century farmhouse, renovated in 2020, seamlessly blends modern comfort with the historic charm of exposed timber beams and terracotta floors. Generous living areas provide ample space for both family living and entertaining, while the cosy fireplace in the living room creates a warm, inviting atmosphere.

A welcoming entry greets you as you step inside, leading you to the spacious living and formal dining area. The second living room on the ground floor is ideal for family relaxation or media enjoyment. The large kitchen is fully equipped and features an island bench and a casual dining area, perfect for gathering around and sharing family meals. The kitchen opens to the barn area, enhancing the home's flow for indoor-outdoor living. The barn is attached to the house and open on one side, offering an easy transition from the interior to the outdoor spaces. The master bedroom, with its own en-suite bathroom, is conveniently located on the ground floor, offering both privacy and easy access. Additionally, on this level you'll find a guest toilet, a laundry room and a large storage room offering convenience and ample space for household needs.