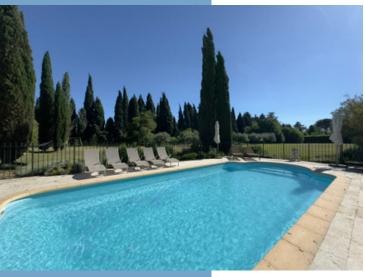

\*Price based on current exchange rate which is subject to change

- Beautifully Renovated Farmhouse
- Pool with Pool House
- Garden, Grounds and Barn with BBQ
- Between Saint-Rémy et Avignon TGV
- Events and Rental Potential

### DESCRIPTIF

This delightful 19th-century farmhouse, renovated in 2020, seamlessly blends modern comfort with the historic charm of exposed timber beams and terracotta floors. Generous living areas provide ample space for both family living and entertaining, while the cosy fireplace in the living room creates a warm, inviting atmosphere.