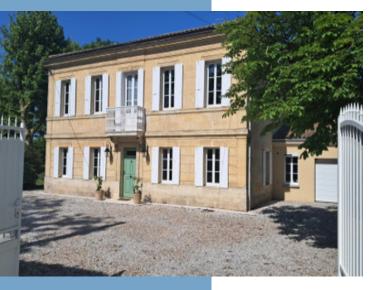

Magnificient detached stone property close to Ambarès, with large enclosed garden & pool. Lounge, dining room, kitchen, office/second lounge, 2 further rooms (ideal for home working or professional offices), 5 bedrooms, 3 shower rooms, garage. Very well maintained property with gas central heating and mains drainage. Near train

#### DESCRIPTIF

This is a stunning detached stone dwelling with a beautiful private garden and pool. With around 275m2 living space the property comprises:

entrance hall with stairs

large lounge around 30m2 overlooking the garden & pool dining room 26m2 with exposed stonework and beautiful parquet floor

Garage 38m2.

The owners have taken great care of the property, which benefits from gas central heating, double glazing and mains drainage as well as fibre optic internet connection.

The enclosed and mature garden around 4600m2 is accessed via an electric gate and has parking area for several cars, and a large pool and terrace area.