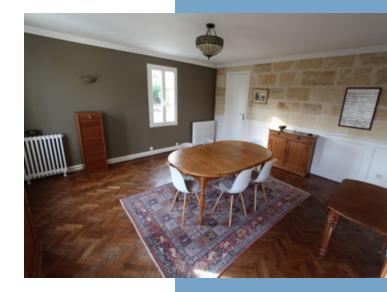

#### DESCRIPTIF

This is a stunning detached stone dwelling with a beautiful private garden and pool. With around 275m2 living space the property comprises:

entrance hall with stairs

large lounge around 30m2 overlooking the garden & pool dining room 26m2 with exposed stonework and beautiful parquet floor