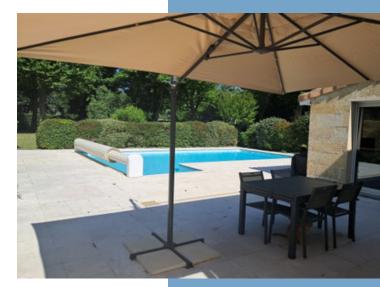

Garage 38m2.

The owners have taken great care of the property, which benefits from gas central heating, double glazing and mains drainage as well as fibre optic internet connection.

The enclosed and mature garden around 4600m2 is accessed via an electric gate and has parking area for several cars, and a large pool and terrace area.