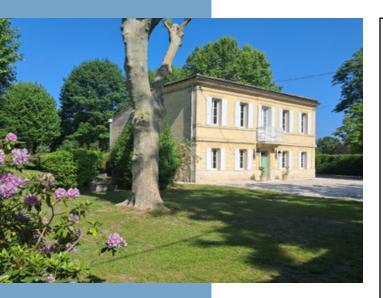

Magnificient detached stone property close to Ambarès, with large enclosed garden & pool. Lounge, dining room, kitchen, office/second lounge, 2 further rooms (ideal for home working or professional offices), 5 bedrooms, 3 shower rooms, garage. Very well maintained property with gas central heating and mains drainage. Near train

#### DESCRIPTIF

This is a stunning detached stone dwelling with a beautiful private garden and pool. With around 275m2 living space the property comprises:

entrance hall with stairs

large lounge around 30m2 overlooking the garden & pool dining room 26m2 with exposed stonework and beautiful parquet floor

Garage 38m2.

The owners have taken great care of the property, which benefits from gas central heating, double glazing and mains drainage as well as fibre optic internet connection.

The enclosed and mature garden around 4600m2 is accessed via an electric gate and has parking area for several cars, and a large pool and terrace area.