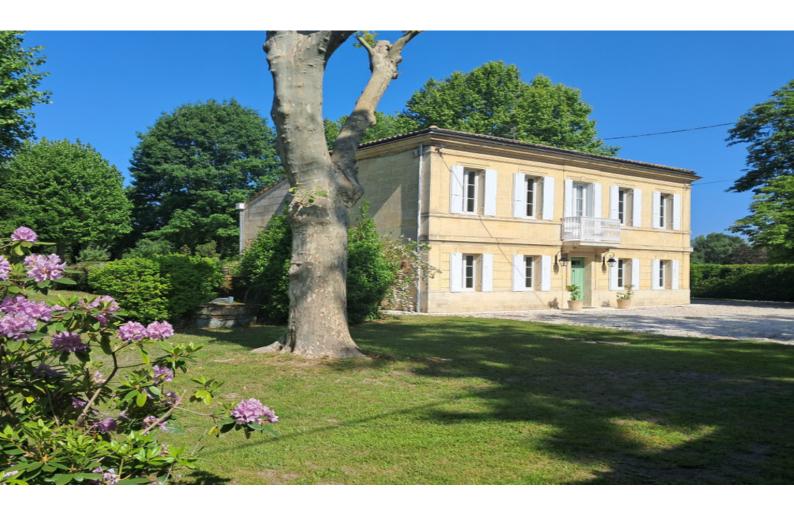

Magnificient detached stone property close to Ambarès, with large enclosed garden & pool. Lounge, dining room, kitchen, office/second lounge, 2 further rooms (ideal for home working or professional offices), 5 bedrooms, 3 shower rooms, garage. Very well maintained property with gas central heating and mains drainage. Near train

#### DESCRIPTIF

This is a stunning detached stone dwelling with a beautiful private garden and pool. With around 275m2 living space the property comprises:

entrance hall with stairs

large lounge around 30m2 overlooking the garden & pool dining room 26m2 with exposed stonework and beautiful parquet floor

Garage 38m2.

The owners have taken great care of the property, which benefits from gas central heating, double glazing and mains drainage as well as fibre optic internet connection.

The enclosed and mature garden around 4600m2 is accessed via an electric gate and has parking area for several cars, and a large pool and terrace area.