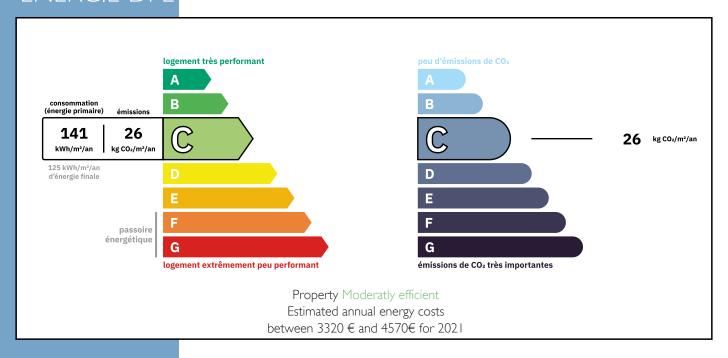

rive, and the nearby railway station has trains into Bordeaux in around 15 minutes. The property also has easy access to the A10 motorway and to the tram network, so has very good local transport links. 5km from shopping centre at Sai

EXCEPTIONAL LARGE 5
BEDROOM DETACHED
STONE PROPERTY WITH
PRIVATE GARDEN &
POOL, NEAR AMBARÈS ET
LAG...

Ref: A34305MGD33







More Online:

https://leggettprestige.com/luxury-property-for-sale/view/A34305MGD33 COMPLETE FILE AND PHOTO ON REQUEST EXCEPTIONAL LARGE 5
BEDROOM DETACHED STON
PROPERTY WITH PRIVATE
GARDEN & POOL, NEAR
AMBARES ET LAG

Information about risks to which this property is exposed is available on the Géorisques website : <a href="https://www.georisques.gouv.fr/">https://www.georisques.gouv.fr/</a>

Ref : A34305MGD33

## **ENERGIE-DPE**



### NOTICE

Leggetts, their client and any joint agents give notice that:

- I: Quoted prices are subject to fluctuations in exchangerates. Please contact an agent for an up-to-date price. They are not authorised to make or give any representations or warranties in relation to the property either here or elsewhere, either on their own behalf or on behalf of their client or otherwise. They assume no responsibility for any statement that may be made in these particulars. These particulars do not form part of any offer or contract and must not be relied upon as statements or representations of fact. In particular they neither have nor assume responsibility for any statement concerning the financial arrangements or the commercial scheme which may be made available by their clients or others