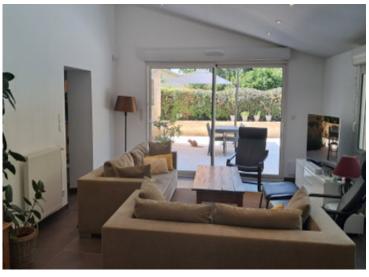

#### DESCRIPTIF

This is a stunning detached stone dwelling with a beautiful private garden and pool. With around 275m2 living space the property comprises:

entrance hall with stairs

large lounge around 30m2 overlooking the garden & pool dining room 26m2 with exposed stonework and beautiful parquet floor