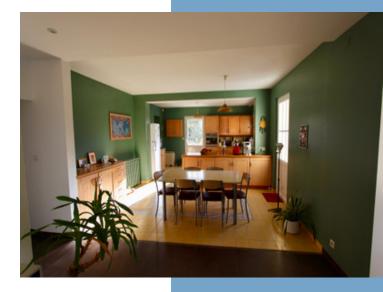

large fitted kitchen/diner 34m2

office / reception room 25m2 with fireplace & parquet floor, 2 further rooms (13m2 & 12m2) currently used as office & professional treatment room (could be ideal downstairs bedroom if requred)