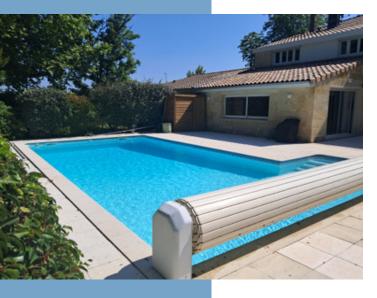

Garage 38m2.

The owners have taken great care of the property, which benefits from gas central heating, double glazing and mains drainage as well as fibre optic internet connection.

The enclosed and mature garden around 4600m2 is accessed via an electric gate and has parking area for several cars, and a large pool and terrace area.