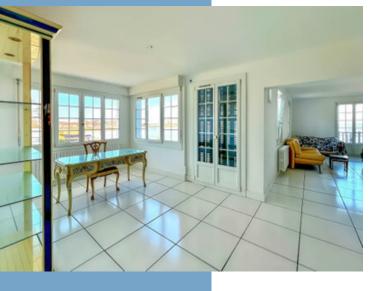

Bathed in light and with generous spaces, the apartment offers optimal comfort and a warm atmosphere, with elegant and refined style. It consists of:

A spacious and welcoming entrance.

A 50 m² living room/loggia, flowing through to a 23 m² terrace with an unobstructed view of the ocean, separated from the dining room by a sliding glass door.

An elegant dining room of 18.3 m<sup>2</sup>.

A functiona

More Online:

https://leggettprestige.com/luxury-property-for-sale/view/A34397MLR64 COMPLETE FILE AND PHOTO ON REQUEST SEAFRONT, CIBOURE BAY / SOCOA BEACH, EXCEPTIONAL 7-ROOM APARTMENT 177.5 M<sup>2</sup> + 2 GARAGES + 2 CONVERTI...