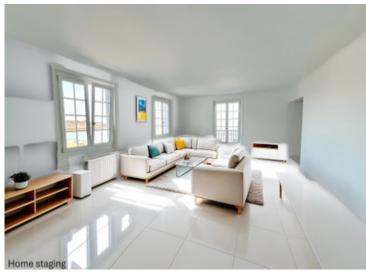

Bathed in light and with generous spaces, the apartment offers optimal comfort and a warm atmosphere, with elegant and refined style. It consists of:

A spacious and welcoming entrance.

A 50 m² living room/loggia, flowing through to a 23 m² terrace with an unobstructed view of the ocean, separated from the dining room by a sliding glass door.