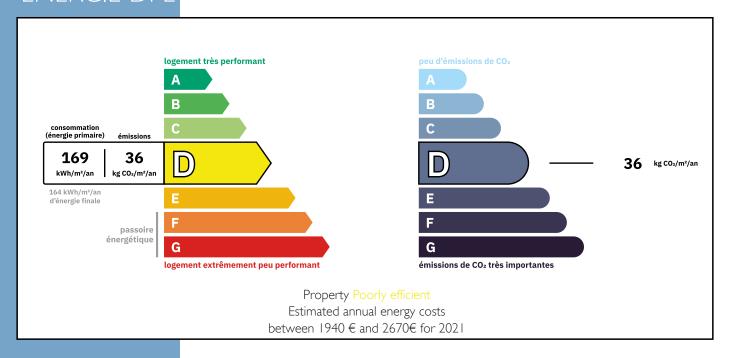

spaces, the apartment offers optimal comfort and a warm atmosphere, with elegant and refined style. It consists of:

A spacious and welcoming entrance.

A 50 m² living room/loggia, flowing through to a 23 m² terrace with an unobstructed view of the ocean, separated from the dining room by a sliding glass door.

An elegant dining room of 18.3 m<sup>2</sup>.

A functiona

More Online:

https://leggettprestige.com/luxury-property-for-sale/view/A34397MLR64 COMPLETE FILE AND PHOTO ON REQUEST SEAFRONT, CIBOURE BAY / SOCOA BEACH, EXCEPTIONAL 7-ROOM APARTMENT 177.5 M<sup>2</sup> + 2 GARAGES + 2 CONVERTI...

Ref: A34397MLR64







Ref: A34397MLR64

Information about risks to which this property is exposed is available on the Géorisques website: https://www.georisgues.gouv.fr/

## **ENERGIE-DPE**



### NOTICE

Leggetts, their client and any joint agents give notice that:

- 1: Quoted prices are subject to fluctuations in exchangerates. Please contact an agent for an up-to-date price. They are not authorised to make or give any representations or warranties in relation to the property either here or elsewhere, either on their own behalf or on behalf of their client or otherwise. They assume no responsibility for any statement that may be made in these particulars. These particulars do not form part of any offer or contract and must not be relied upon as statements or representations of fact. In particular they neither have nor assume responsibility for any statement concerning the financial arrangements or the commercial scheme which may be made available by their clients or others