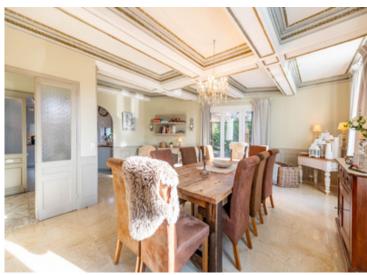

\*\*An Elegant Heritage with Modern Comfort\*\*

Step through the grand entrance, and you'll immediately be captivated by the intricate crown moulding, high ceilings, and glimmering crystal chandeliers. The polished marble tiles underfoot and the carefully curated decor evoke a sense of timeless sophistication. The foyer, with its antique church benches and thoughtfully selected artwork, sets the tone for this extraordinary residence.

\*\*Spaces Designed for Entertaining\*\*

Host unforgettable gatherings in the stately dining room, complete with ornate marble fireplaces that radiate warmth and grandeur. Adjacent, the sitting room invites relaxation, while the tearoom offers a tranquil space for entertaining guests. The kitchen is, equipped with state-of-the-art appliances, ergonomic design, and ambient LED lighting, opens directly onto the veranda, making it a dream space for culinary creations.