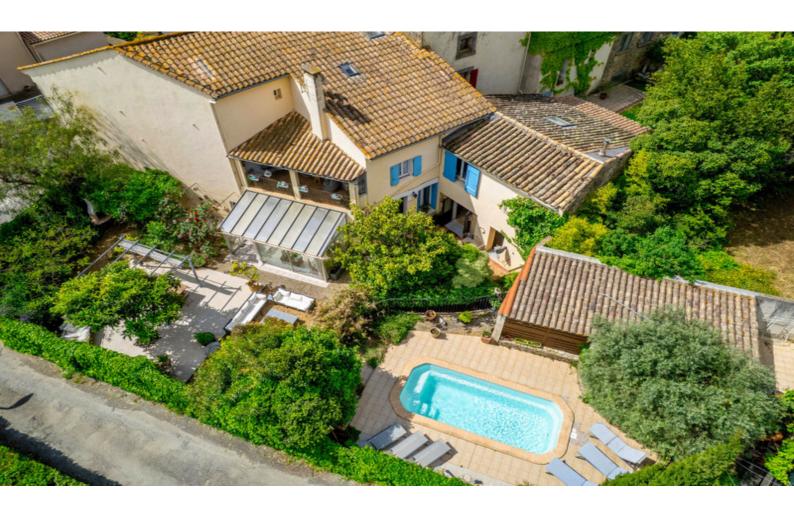

ELEGANT 7-BED MAISON DE MAÎTRE, POOL, LUSH GARDEN, BUSINESS POTENTIAL, PRIME LOCATION IN BI7F.

www.leggettprestige.com

ELEGANT 7-BED MAISON DE MAÎTRE, POOL, LUSH GARDEN, BUSINESS POTENTIAL, PRIME

Ref : A34424AGU11

Nestled in the heart of the Minervois Valley just 20 minutes from Narbonnne, this exquisite three-storey Maison de Maître offers the perfect blend of heritage charm and modern luxury. Boasting 7 bedrooms and 6 bathrooms, the property features elegant interiors with intricate crown molding, high ceilings, and marble fireplaces.

#### DESCRIPTIF

- \*\*Key Features\*\*:
- -7 Bedrooms | 6 Bathrooms
- -Private Garden with Pool
- -Elegant Conservatory
- -Games Room
- \*\*Exceptional Village Location\*\*

Discover the charm of southern France with this stunning three-storey Maison de Maître, perfectly situated in the vibrant village of Bize-Minervois. This exquisite property blends timeless elegance with modern amenities, offering a unique opportunity for luxurious living or an ideal business venture.