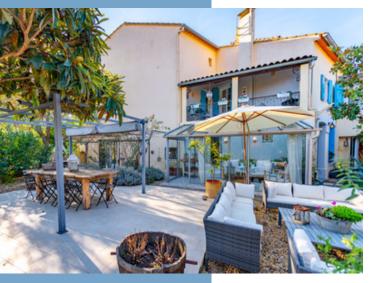

\*\*Spaces Designed for Entertaining\*\*

Host unforgettable gatherings in the stately dining room, complete with ornate marble fireplaces that radiate warmth and grandeur. Adjacent, the sitting room invites relaxation, while the tearoom offers a tranquil space for entertaining guests. The kitchen is, equipped with state-of-the-art appliances, ergonomic design, and ambient LED lighting, opens directly onto the veranda, making it a dream space for culinary creations.

\*\*Your Private Mediterranean Retreat\*\*

The beautifully landscaped sun-drenched garden is a private oasis. Imagine lazy afternoons by the spa

More Online:

https://leggettprestige.com/luxury-property-for-sale/view/A34424AGUTTCOMPLETE FILE AND PHOTO ON REQUEST