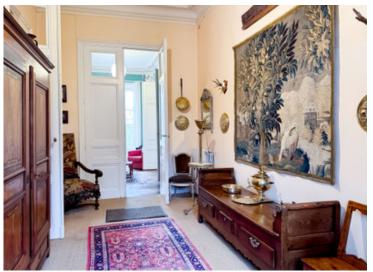

The house is currently laid out as follows;

Main floor; Oak parquet flooring throughout except for the kitchen, which has a tiled floor.

The main door is on the rear facade and opens into the entrance vestibule,  $(17m^2)$ .

The kitchen is immediately to the right, with a large open fireplace and an ancient stone potager (30m<sup>2</sup>). It has some fitted cupboards and work tops. Door and steps to the side garden and doors to the rear garden.