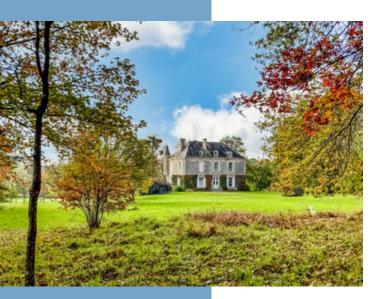

# DESCRIPTIF

The house was completed in 1874 and is set over 3 floors, plus the cellars, which cover the entire footprint of the main house. There is an attached garage.

The main drive leads to a parking area sufficient for several cars. There is a second entrance from a rear lane.