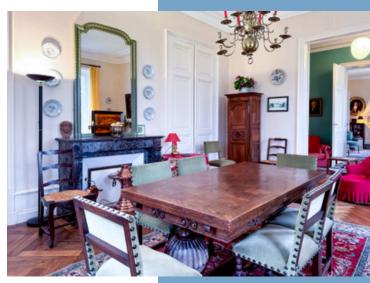

Double doors through to the dining room, 32.5m<sup>2</sup> with 3 large windows and a marble fireplace.

Small reception room 17m<sup>2</sup> with a glazed door onto the stone terrace and stairs, leading down to the garden.