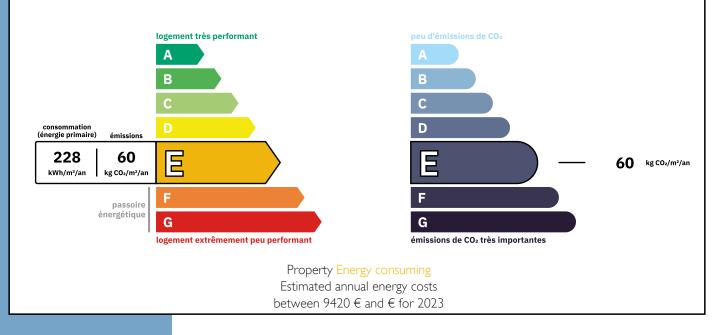

Ref : A34439JDY79

YOUR DREAM FRENCH CHÂTEAU, SURROUNDED B' ALMOST 6 HECTARES OF PARK AND WOODLAND ... Information about risks to which this property is exposed is available on the Géorisques website : https://www.georisques.gouv.fr/