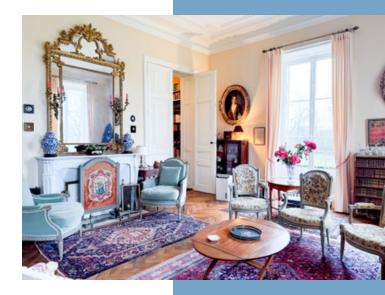

Lounge 32m<sup>2</sup>, with 3 windows, marble fireplace and character ceiling rose.

These rooms all boast wonderful views over the main garden. With large double doors connecting them, they create a seamless flow between spaces, making them ideal for entertaining guests or hosting gatherings.