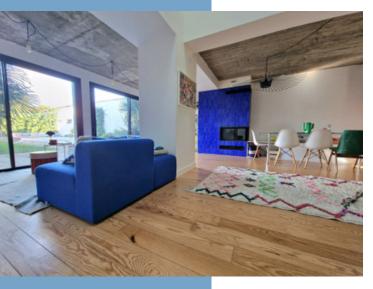

### DESCRIPTIF

This 4-bedroom home with I 30m² garden was redesigned by an architect. Floor to ceiling windows between the living space and the garden enhance the sense of space, light and connection to nature. From blue mosaic tiles surrounding the insert fireplace to exposed concrete ceilings and wooden flooring, the audacious choices of materials and colours make this property feel resolutely modern and homely at the same time.