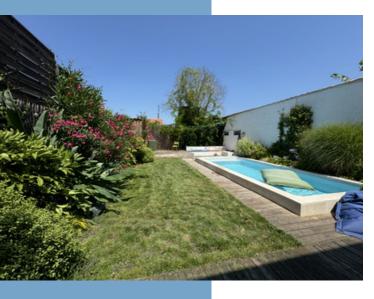

The  $6m \times 2.5m$  heated swimming pool was installed in 2021. Two different terraces offer the choice of dining in the sun or in the shade. An outdoor concrete sofa looking onto the pool is perfect for pre-dinner drinks. A lawn makes for a great play area or potential for a vegetable patch.