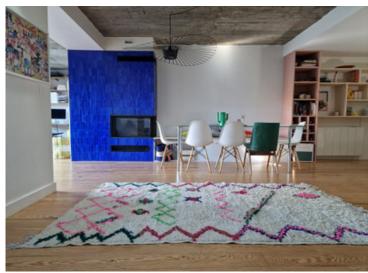

### DESCRIPTIF

This 4-bedroom home with I 30m² garden was redesigned by an architect. Floor to ceiling windows between the living space and the garden enhance the sense of space, light and connection to nature. From blue mosaic tiles surrounding the insert fireplace to exposed concrete ceilings and wooden flooring, the audacious choices of materials and colours make this property feel resolutely modern and homely at the same time.