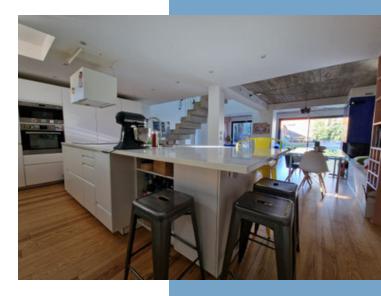

### DESCRIPTIF

This 4-bedroom home with I 30m² garden was redesigned by an architect. Floor to ceiling windows between the living space and the garden enhance the sense of space, light and connection to nature. From blue mosaic tiles surrounding the insert fireplace to exposed concrete ceilings and wooden flooring, the audacious choices of materials and colours make this property feel resolutely modern and homely at the same time.

The garage accessed from the within the house could suit a small car or bicycles and is also currently used as a laundry room. The property offers 135m<sup>2</sup> of living space (127m<sup>2</sup> loi Boutin) plus the 12m<sup>2</sup> garage.