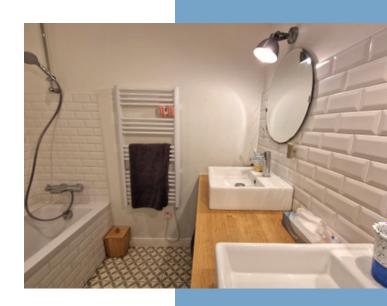

3 light bedrooms are distributed from a central hallway. Each bedroom has cupboard space and good ceiling height. A family bathroom as well as a separate shower room and WC are accessible from all bedrooms. A further bedroom with a WC and washbasin is set apart from the 3 main bedrooms in attic space and works well as a spare bedroom or as an office space.