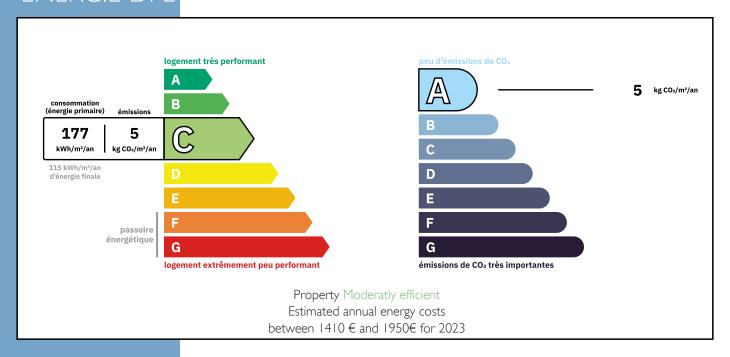

from the within the house could suit a small car or bicycles and is also currently used as a laundry room. The property offers 135m<sup>2</sup> of living space (127m<sup>2</sup> loi Boutin) plus the 12m<sup>2</sup> garage.

Schools and public transport are close by and Gare St Jean is only 2km away. The Barrière de Bègles has a cinema as well as restaurants and a fishmonger known throughout Bordeaux. There is a full range of quali







More Online:

https://leggettprestige.com/luxury-property-for-sale/view/A34531SLI33 COMPLETE FILE AND PHOTO ON REQUEST HOME TRANSFORMED BY ARCHITECT WITH GARDEN POOL AND GARAGE ... Information about risks to which this property is exposed is available on the Géorisques website : https://www.georisques.gouv.fir/

#### Ref: A34531SLI33

## **ENERGIE-DPE**



### NOTICE

Leggetts, their client and any joint agents give notice that:

- I: Quoted prices are subject to fluctuations in exchangerates. Please contact an agent for an up-to-date price. They are not authorised to make or give any representations or warranties in relation to the property either here or elsewhere, either on their own behalf or on behalf of their client or otherwise. They assume no responsibility for any statement that may be made in these particulars. These particulars do not form part of any offer or contract and must not be relied upon as statements or representations of fact. In particular they neither have nor assume responsibility for any statement concerning the financial arrangements or the commercial scheme which may be made available by their clients or others