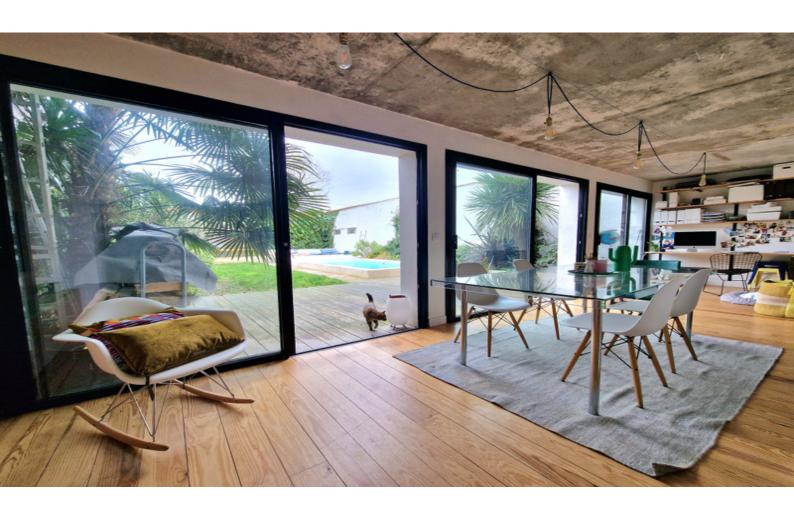

\*Price based on current exchange rate which is subject to change

•

•

HOME TRANSFORMED BY ARCHITECT WITH GARDEN, POOL AND GARAGE ...

Ref: A34531SLI33

This 4-bedroom home, with garden, swimming pool and a 12m<sup>2</sup> garage was redesigned by an architect in 2016. Floor to ceiling windows connect the 65m<sup>2</sup> open living space to the garden. The 130m<sup>2</sup> garden complete with a heated swimming pool is both peaceful and private. The garage accessed from the house is perfect

### DESCRIPTIF

This 4-bedroom home with I 30m² garden was redesigned by an architect. Floor to ceiling windows between the living space and the garden enhance the sense of space, light and connection to nature. From blue mosaic tiles surrounding the insert fireplace to exposed concrete ceilings and wooden flooring, the audacious choices of materials and colours make this property feel resolutely modern and homely at the same time.