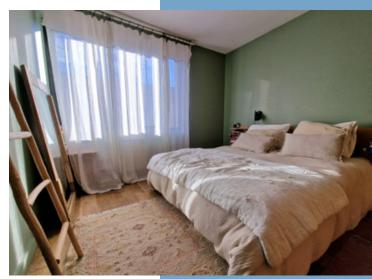

3 light bedrooms are distributed from a central hallway. Each bedroom has cupboard space and good ceiling height. A family bathroom as well as a separate shower room and WC are accessible from all bedrooms. A further bedroom with a WC and washbasin is set apart from the 3 main bedrooms in attic space and works well as a spare bedroom or as an office space.