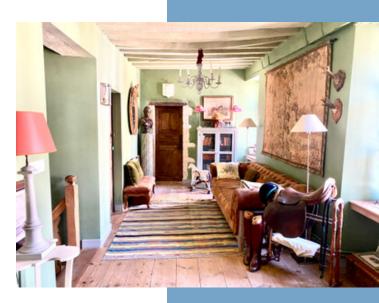

### First floor:

- a large lounge with fireplace (34m2)
- a small lounge (13m2)
- a dining room
- a kitchen (16m2)
- a bedroom and a shower room (15m2)
- a wc

Second floor:

- a fitted landing,
- two en suite bedrooms (33m2 and 22m2)
- linen room, cupboard