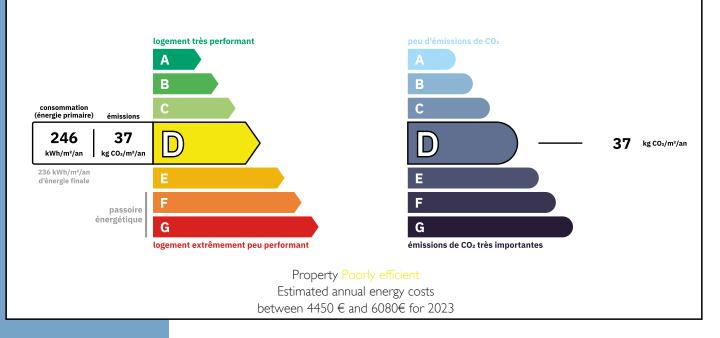

ut risks to which this property is exposed is available on the Géorisques website : https://www.georisques.gouv.fr

More Online : https://leggettprestige.com/luxury-property-for-sale/view/A34559CO50 <u>COMPLETE FILE AND PHOTO ON REQUEST</u>

LEGGETT IMMOBILIER, 42 ROUTE DE RIBERAC, 24340 LA ROCHEBEAUCOURT, FRANCE UK Freephone: 08700115151 telephone: +33 553 608 488 E-mail: prestige@leggett.fr STUNNING 17TH CENTURY MANSION HOUSE OF 285M2 RENOVATED WITH REFINEMENT, BEAUTIFUL PAVED COURTYARD.... Ref : A34559CO50







STUNNING 17TH CENTURY MANSION HOUSE OF 285M2 RENOVATED WITH REFINEMENT, BEAUTIFUL PAVED COURTYARD.... Information about risks to which this property is exposed is available on the Géorisques website : https://www.georisques.gouv.fr/

#### Ref : A34559CO50

### **ENERGIE-DPE**



## NOTICE

Leggetts, their client and any joint agents give notice that:

I: Quoted prices are subject to fluctuations in exchangerates. Please contact an agent for an up-to-date price. They are not authorised to make or give any representations or warranties in relation to the property either here or elsewhere, either on their own behalf or on behalf of their client or otherwise. They assume no responsibility for any statement that may be made in these particulars. These particulars do not form part of any offer or contract and must not be relied upon as statements or representations of fact. In particular they neither have nor assume responsibility for any statement concerning the financial arrangements or the commercial scheme which may be made available by their clients or others to