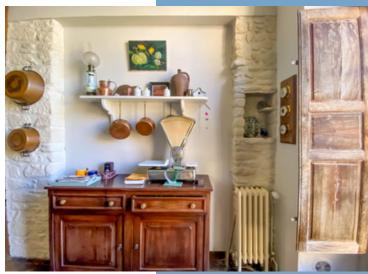

### First floor:

- a large lounge with fireplace (34m2)
- a small lounge (13m2)
- a dining room
- a kitchen (16m2)
- a bedroom and a shower room (15m2)
- a wc

Second floor:

- a fitted landing,
- two en suite bedrooms (33m2 and 22m2)
- linen room, cupboard