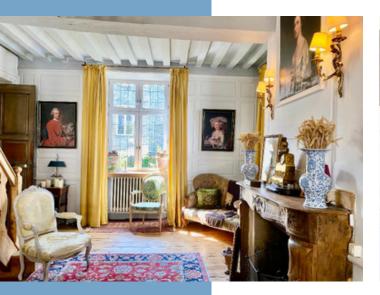

### First floor:

- a large lounge with fireplace (34m2)
- a small lounge (13m2)
- a dining room
- a kitchen (16m2)
- a bedroom and a shower room (15m2)
- a wc

Second floor:

- a fitted landing,
- two en suite bedrooms (33m2 and 22m2)
- linen room, cupboard

### 3rd floor:

- An attic in good condition

A spiral stone service staircase, a cabinet of curiosities, storage space, wood panelling, parquet flooring and high ceilings complete this exceptional property.