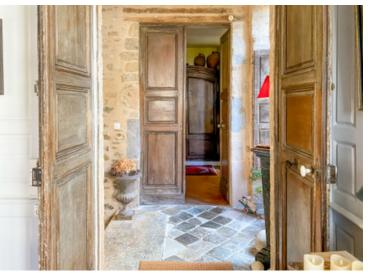

# DESCRIPTIF

A sculpted wooden door opens onto a stone staircase leading to the ground floor rooms on the right, and opposite to the 1st floor.

The ground floor comprises:

- an entrance hall
- a large lounge-dining room with wood-burning stove (23m2)
- a storeroom
- a toilet
- laundry and utility room
- access to the courtyard and outbuildings (wine cellar)