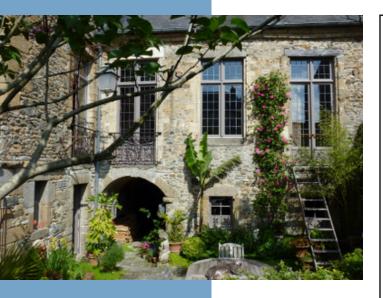

Charm and authenticity are the key words of this superb 17th century building, elegantly restored. The property comprises three lounges, a kitchen, three bedrooms, two with en suite shower rooms and one with a bathroom, and a garage.

# DESCRIPTIF

A sculpted wooden door opens onto a stone staircase leading to the ground floor rooms on the right, and opposite to the 1st floor.

The ground floor comprises:

- an entrance hall
- a large lounge-dining room with wood-burning stove (23m2)
- a storeroom
- a toilet
- laundry and utility room
- access to the courtyard and outbuildings (wine cellar)