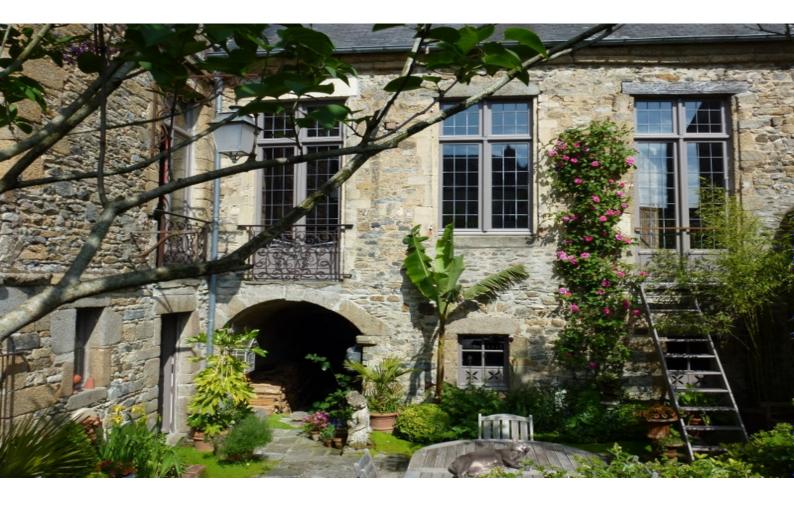

Charm and authenticity are the key words of this superb 17th century building, elegantly restored. The property comprises three lounges, a kitchen, three bedrooms, two with en suite shower rooms and one with a bathroom, and a garage.

# DESCRIPTIF

A sculpted wooden door opens onto a stone staircase leading to the ground floor rooms on the right, and opposite to the 1st floor.

The ground floor comprises:

- an entrance hall
- a large lounge-dining room with wood-burning stove (23m2)
- a storeroom
- a toilet
- laundry and utility room
- access to the courtyard and outbuildings (wine cellar)

Not to be overlooked is a 23 m2 garage just two numbers away.

Information about risks to which this property is exposed is available on the Géorisques website : https://www.georisques.gouv.fr

More Online : https://leggettprestige.com/luxury-property-for-sale/view/A34559CO50 <u>COMPLETE FILE AND PHOTO ON REQUEST</u>