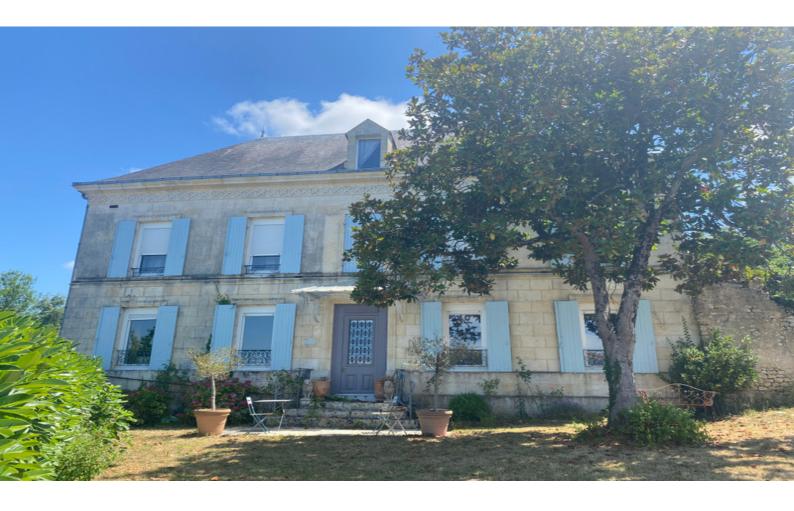

A rare gem! A superb 6 bed renovated former Cognac house enjoys spectacular views towards the Médoc whilst being only a few minutes walk to the centre of a popular village.

On the ground floor there is a stunning open plan kitchen, utility,

#### Ground floor

- Kitchen 53m2
- Utility 14m2
- Dining room 32m2
- Living room 50m2
- Separate WC
- Cellar 47.5m2

#### First floor

- Bedroom I 31m2 with ensuite bathroom and WC (11.38m2)
- Bedroom 2 18.62m2
- Bedroom 3 14.08m2
- Bedroom 4 10m2
- Shower room with WC 5.3m2
- Landing 4.2m2

#### Top floor

- Bedroom 5 40.8m2
- Bathroom with WC 18m2
- Bedroom 6 12m2