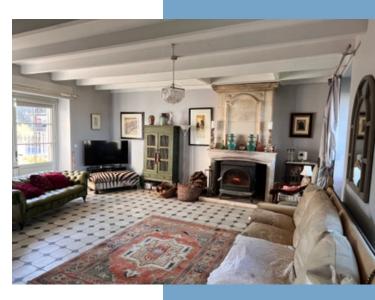

#### Ground floor

- Kitchen 53m2
- Utility 14m2
- Dining room 32m2
- Living room 50m2
- Separate WC
- Cellar 47.5m2