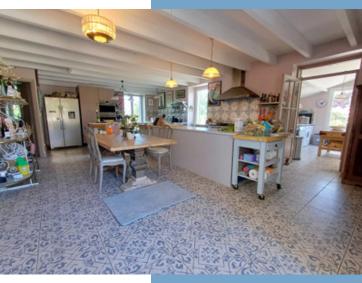

A rare gem! A superb 6 bed renovated former Cognac house enjoys spectacular views towards the Médoc whilst being only a few minutes walk to the centre of a popular village.

On the ground floor there is a stunning open plan kitchen, utility,

#### Ground floor

- Kitchen 53m2
- Utility 14m2
- Dining room 32m2
- Living room 50m2
- Separate WC
- Cellar 47.5m2