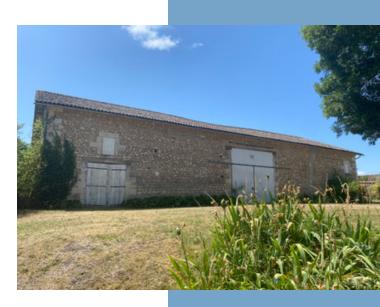

#### Outside

- Pool heated, salt water
- Barn 220m2
- Small ruin with planning permission to extend main house
- \* Mains drainage
- \* Heating via wood and electric
- \*\* All measurements approximate