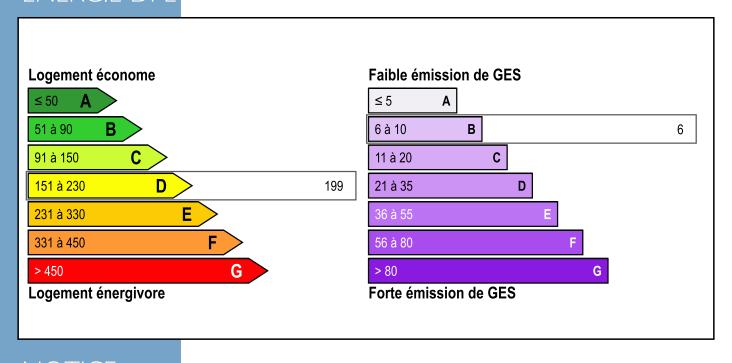

house welcomes you through an "Art Nouveau" entrance hall that leads directly to a spacious 65m² bright reception area with a fireplace.

The room features numerous openings leading to a large 43m² terrace overlooking the pool and offering

CHÂTEAU LIFE WITH BREATH-TAKING VIEWS -POOL - EXTRAORDINARY LANDSCAPE | DORDOGNE VALLEY -10KM SOU...

Ref: A34614TP24







More Online:

https://leggettprestige.com/luxury-property-for-sale/view/A34614TP24 COMPLETE FILE AND PHOTO ON REQUEST CHÂTEAU LIFE WITH
BREATH-TAKING VIEWS POOL - EXTRAORDINARY
LANDSCAPE | DORDOGNE
VALLEY - LOKM SOLJ

Ref : A34614TP24

Information about risks to which this property is exposed is available on the Géorisques website : <a href="https://www.georisques.gouv.fr/">https://www.georisques.gouv.fr/</a>

## **ENERGIE-DPE**



### NOTICE

Leggetts, their client and any joint agents give notice that:

- I: Quoted prices are subject to fluctuations in exchangerates. Please contact an agent for an up-to-date price. They are not authorised to make or give any representations or warranties in relation to the property either here or elsewhere, either on their own behalf or on behalf of their client or otherwise. They assume no responsibility for any statement that may be made in these particulars. These particulars do not form part of any offer or contract and must not be relied upon as statements or representations of fact. In particular they neither have nor assume responsibility for any statement concerning the financial arrangements or the commercial scheme which may be made available by their clients or others