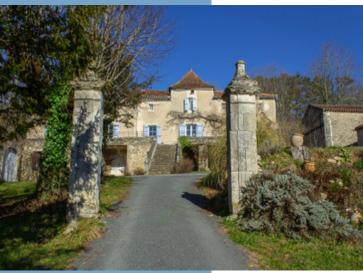

Step into history with L'Ameillée, a stunning Napoleonic château in Puy-l'Évêque, nestled in the heart of the Lot Valley and Cahors vineyards. This estate offers a grand main house, a charming gatekeeper's cottage, historic outbuildings, and 2 hectares of land—all just minutes from amenities and transport links.

The name Ameillée refers to a landscape once filled with almond trees. The estate sits near what was once the town's historical gendarmerie (1879-1962), reinforcing its deep roots in the community.

Today, this prestigious estate offers a rare opportunity to own a piece of French history, with beautifully maintained architecture, elegant living spaces, and stunning countryside views.