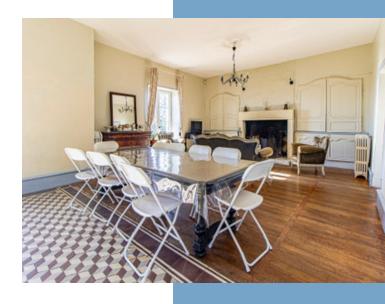

Main Château – "L'Ameillée" (Total: 325 m²) A Napoleonic residence blending timeless charm and modern comforts, featuring:

First Floor – 250 m<sup>2</sup>

Grand dining & living room – 48.5 m<sup>2</sup> Spacious open-plan kitchen – 21 m<sup>2</sup> Private library/TV room – 10.9 m<sup>2</sup> Utility room (local cumulus) – 13 m<sup>2</sup> Bedroom 1 – 26.1 m<sup>2</sup> Bedroom 2 – 17.6 m<sup>2</sup> Bedroom 3 – 16.5 m<sup>2</sup> Bedroom 4 – 34.5 m<sup>2</sup> An elegant terrace – 89 m<sup>2</sup> offering stunning countryside views Second Floor – 75 m<sup>2</sup> (not including attic)