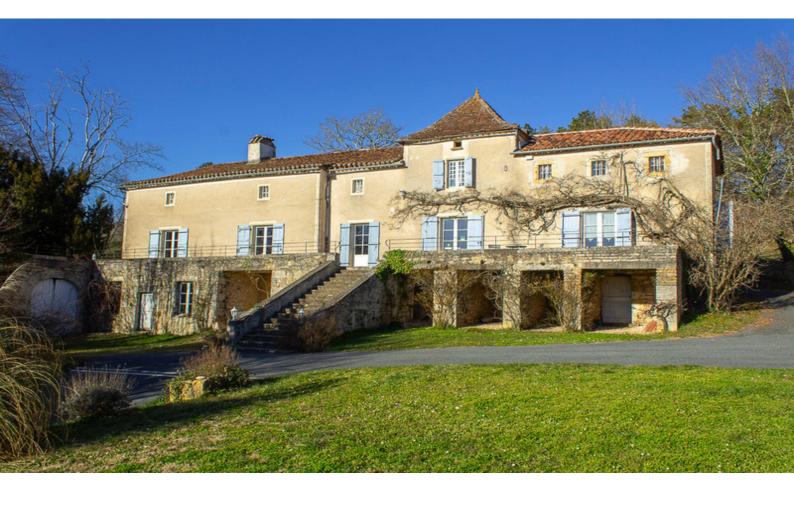

Step into history with L'Ameillée, a stunning Napoleonic château in Puy-l'Évêque, nestled in the heart of the Lot Valley and Cahors vineyards. This estate offers a grand main house, a charming gatekeeper's cottage, historic outbuildings, and 2 hectares of land—all just minutes from amenities and transport links.

# DESCRIPTIF

A Timeless Château in the Heart of the Lot Valley A Rich History Steeped in French Heritage

Dating back to the 18th and 19th centuries, L'Ameillée is a property of distinction, once home to some of Puy-l'Évêque's most prominent figures. Originally the residence of the canton's judge, it later became the home of the town's physician. Over the years, the estate was owned by an esteemed local family of notaries, doctors, and high-ranking military officers, with several former mayors of Puy-l'Évêque calling it home.

Main Château – "L'Ameillée" (Total: 325 m²) A Napoleonic residence blending timeless charm and modern comforts, featuring:

First Floor – 250 m<sup>2</sup>

Grand dining & living room – 48.5 m<sup>2</sup> Spacious open-plan kitchen – 21 m<sup>2</sup> Private library/TV room – 10.9 m<sup>2</sup> Utility room (local cumulus) – 13 m<sup>2</sup> Bedroom 1 – 26.1 m<sup>2</sup> Bedroom 2 – 17.6 m<sup>2</sup> Bedroom 3 – 16.5 m<sup>2</sup> Bedroom 4 – 34.5 m<sup>2</sup> An elegant terrace – 89 m<sup>2</sup> offering stunning countryside views Second Floor – 75 m<sup>2</sup> (not including attic)