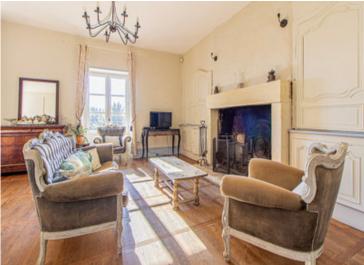

Main Château – "L'Ameillée" (Total: 325 m²) A Napoleonic residence blending timeless charm and modern comforts, featuring:

First Floor – 250 m<sup>2</sup>

Grand dining & living room – 48.5 m<sup>2</sup> Spacious open-plan kitchen – 21 m<sup>2</sup> Private library/TV room – 10.9 m<sup>2</sup> Utility room (local cumulus) – 13 m<sup>2</sup> Bedroom 1 – 26.1 m<sup>2</sup> Bedroom 2 – 17.6 m<sup>2</sup> Bedroom 3 – 16.5 m<sup>2</sup> Bedroom 4 – 34.5 m<sup>2</sup> An elegant terrace – 89 m<sup>2</sup> offering stunning countryside views Second Floor – 75 m<sup>2</sup> (not including attic)