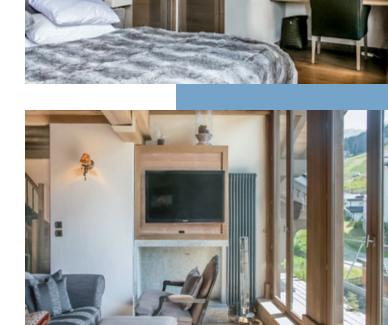

#### DESCRIPTIF

Ski-in/Ski-out, Modern Penthouse Duplex, 3-Bedroom Apartment with a Stunning View of the Slopes, in the Heart of Courchevel 1850

This rare duplex apartment includes:

Living room with fireplace, dining area with open kitchen Southwest-facing terrace
Master suite with hammam and walk-in closet
Bedroom with spa bathroom
Bedroom with en-suite shower room
Laundry room, ski locker, cellar
Private garage accessible by elevator
This apartment is sold fully furnished and equipped.