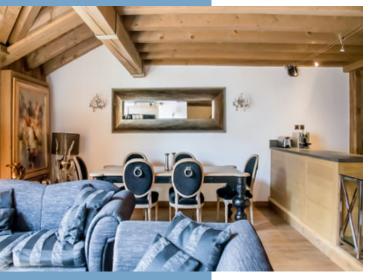

#### DESCRIPTIF

Ski-in/Ski-out, Modern Penthouse Duplex, 3-Bedroom Apartment with a Stunning View of the Slopes, in the Heart of Courchevel 1850

This rare duplex apartment includes:

Living room with fireplace, dining area with open kitchen Southwest-facing terrace
Master suite with hammam and walk-in closet
Bedroom with spa bathroom
Bedroom with en-suite shower room
Laundry room, ski locker, cellar
Private garage accessible by elevator
This apartment is sold fully furnished and equipped.