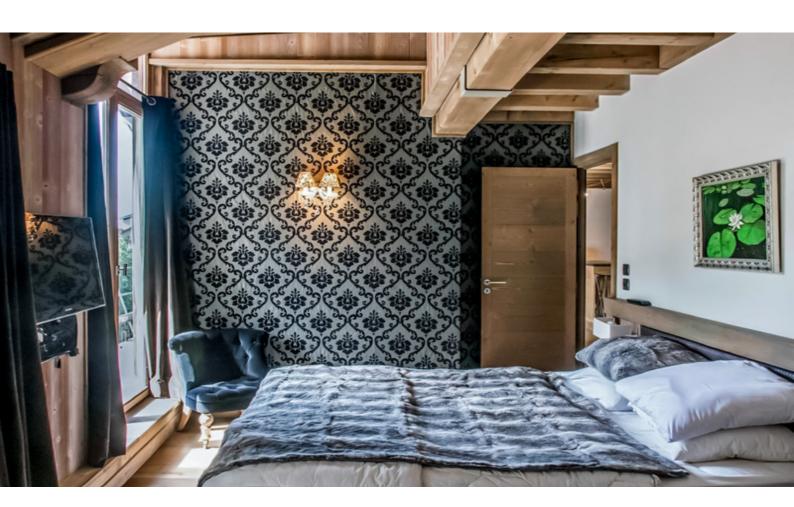

#### DESCRIPTIF

Ski-in/Ski-out, Modern Penthouse Duplex, 3-Bedroom Apartment with a Stunning View of the Slopes, in the Heart of Courchevel 1850

This rare duplex apartment includes:

Living room with fireplace, dining area with open kitchen Southwest-facing terrace
Master suite with hammam and walk-in closet
Bedroom with spa bathroom
Bedroom with en-suite shower room
Laundry room, ski locker, cellar
Private garage accessible by elevator
This apartment is sold fully furnished and equipped.