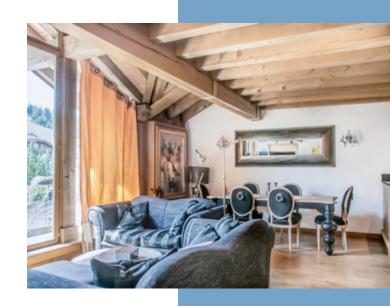

#### DESCRIPTIF

Ski-in/Ski-out, Modern Penthouse Duplex, 3-Bedroom Apartment with a Stunning View of the Slopes, in the Heart of Courchevel 1850

This rare duplex apartment includes:

Living room with fireplace, dining area with open kitchen Southwest-facing terrace
Master suite with hammam and walk-in closet
Bedroom with spa bathroom
Bedroom with en-suite shower room
Laundry room, ski locker, cellar
Private garage accessible by elevator
This apartment is sold fully furnished and equipped.