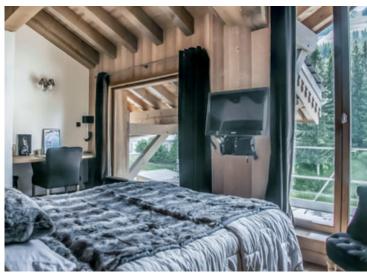

#### DESCRIPTIF

Ski-in/Ski-out, Modern Penthouse Duplex, 3-Bedroom Apartment with a Stunning View of the Slopes, in the Heart of Courchevel 1850

This rare duplex apartment includes:

Living room with fireplace, dining area with open kitchen Southwest-facing terrace
Master suite with hammam and walk-in closet
Bedroom with spa bathroom
Bedroom with en-suite shower room
Laundry room, ski locker, cellar
Private garage accessible by elevator
This apartment is sold fully furnished and equipped.