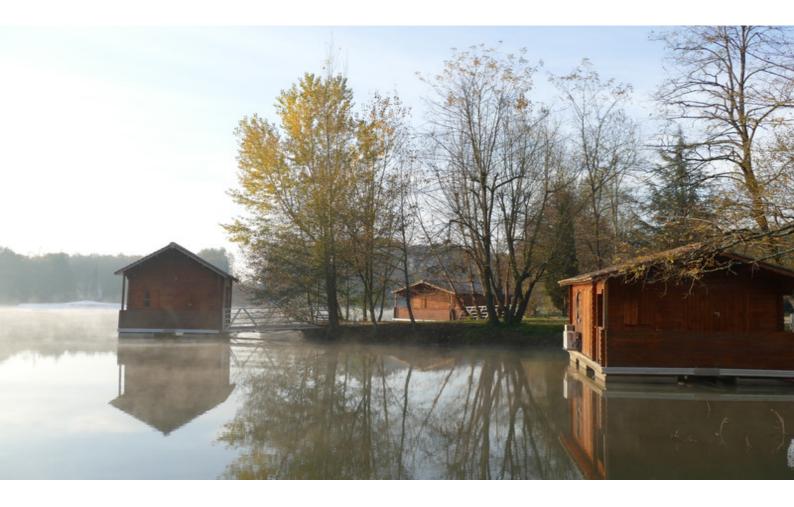

#### The property includes:

- A 7-hectare plot (including a 3.6-hectare lake)
- A 180 m<sup>2</sup> main residence
- 5 floating cabins
- 2 lakeside cabins
- l sauna
- I bistro with a terrace accommodating up to 35 guests

#### A Natural Haven:

Set in a stunning environment rich in biodiversity, this estate is designed to offer guests a peaceful and rejuvenating retreat.