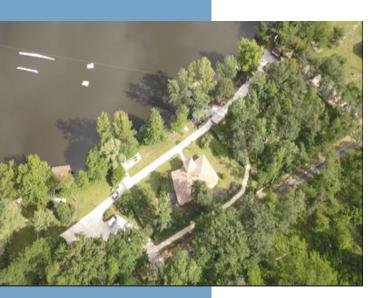

#### The property includes:

- A 7-hectare plot (including a 3.6-hectare lake)
- A 180 m<sup>2</sup> main residence
- 5 floating cabins
- 2 lakeside cabins
- l sauna
- I bistro with a terrace accommodating up to 35 guests