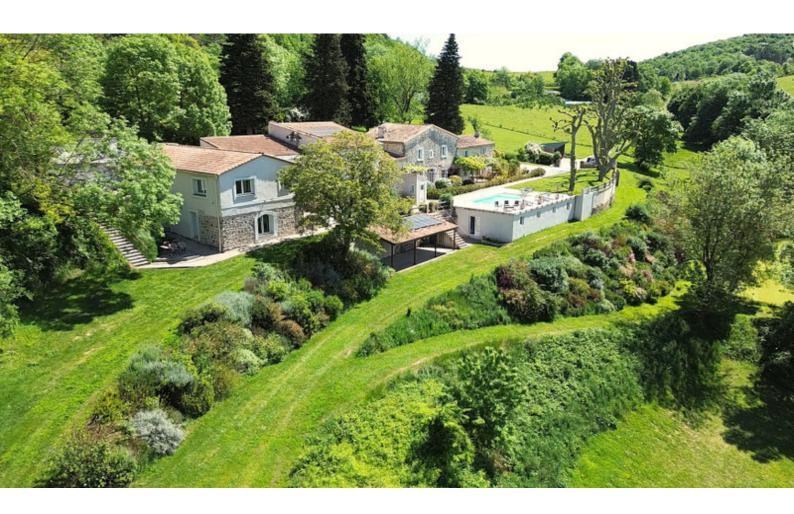

•

•

WHERE SILENCE INSPIRES: A PANORAMIC RETREAT IN THE SOUTH OF FRANCE...

Ref : A34956LIS11

Set on 21 hectares of unspoilt land with panoramic views, this exceptional estate offers absolute peace and immense potential. It includes a landscaped garden with over 1,000 plants, a koi-filled pond, trails through meadows and woodland, and numerous high-end amenities. The estate features 4 guest suites with private terraces, 2

### DESCRIPTIF

Here, time slows down. Set across 21 hectares of unspoilt landscape, this exceptional property offers sweeping views over valleys, meadows, forests and distant mountain peaks. Serenity is absolute. Whether as a private retreat or an inspirational hospitality project, this is not just a property — it is a sanctuary for those who dream bigger.

A remarkable botanical garden with over 1,000 species, a fruit orchard, a 1,000 m<sup>2</sup> koi pond, and winding trails through woods and fields invite you to reconnect with the rhythms of nature.

An Invitation to Host with Grace and Comfort 4 spacious guest suites (25–31 m²), each with private terrace and stunning views