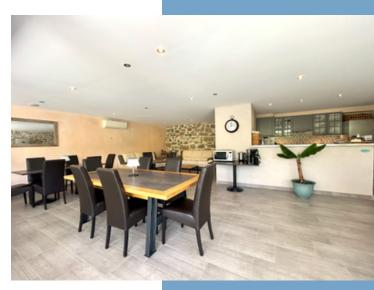

Two fully equipped gîtes ( $100 \text{ m}^2 \& 75 \text{ m}^2$ ), ideal for family holidays or group stays

A welcoming 59 m<sup>2</sup> dining space for shared meals and meaningful connections

Rental income from three year-round accommodations: two furnished/unfurnished apartments and a 168 m² main house