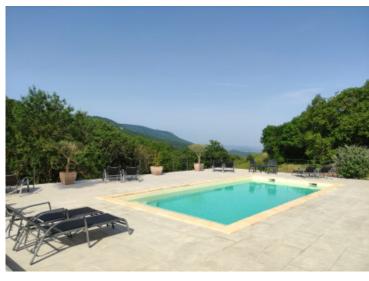

A 40 m<sup>2</sup> studio and 27 m<sup>2</sup> office, perfect for workshops, therapy, or flexible use

Quality Amenities, Thoughtfully Designed Heated solar pool (9  $\times$  4 m) with 120 m<sup>2</sup> of terracing and panoramic views