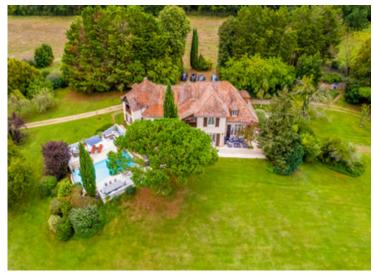

BEAUTIFUL MANOR HOUSE, 5 BEDROOMS, HEATED POOL AND LARGE PADDOCK WITH OUTBUILDINGS.

www.leggettprestige.com

BEAUTIFUL MANOR HOUSE, 5 BEDROOMS, HEATED POOL AND LARGE PADDOCK WITH

#### DESCRIPTIF

Enter through electric gates onto a circular driveway surrounded by mature, park-style gardens, leading to impressive double doors that open into a grand vaulted entrance hall featuring a sweeping staircase and magnificent chandelier.

The east wing's ground floor houses the master suite with double-aspect views over the paddock, fitted wardrobes, and a luxurious ensuite. Additional bedrooms and bathrooms, including an ensuite bedroom and family bathroom, offer versatile accommodation. A separate laundry/utility room and access to the heated infinity pool terrace complete the layout.