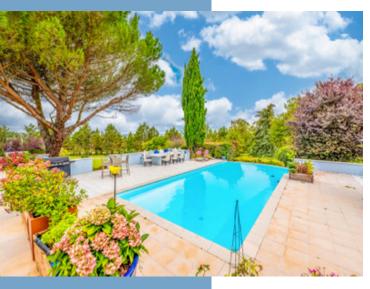

The east wing's ground floor houses the master suite with double-aspect views over the paddock, fitted wardrobes, and a luxurious ensuite. Additional bedrooms and bathrooms, including an ensuite bedroom and family bathroom, offer versatile accommodation. A separate laundry/utility room and access to the heated infinity pool terrace complete the layout.

Outside, enjoy a privat

More Online:

https://leggettprestige.com/luxury-property-for-sale/view/A35131ZDV86 COMPLETE FILE AND PHOTO ON REQUEST BEAUTIFUL MANOR HOUSE, 5
BEDROOMS, HEATED POOL
AND LARGE PADDOCK WITH
OUTBUILDINGS. ...