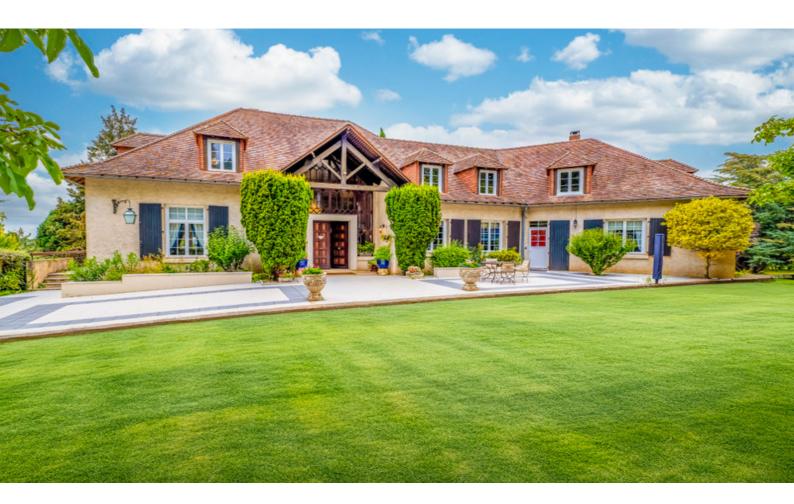

BEAUTIFUL MANOR HOUSE, 5 BEDROOMS, HEATED POOL AND LARGE PADDOCK WITH OUTBUILDINGS.

www.leggettprestige.com

BEAUTIFUL MANOR HOUSE, 5 BEDROOMS, HEATED POOL AND LARGE PADDOCK WITH

#### DESCRIPTIF

Enter through electric gates onto a circular driveway surrounded by mature, park-style gardens, leading to impressive double doors that open into a grand vaulted entrance hall featuring a sweeping staircase and magnificent chandelier.

The light-filled L-shaped living and dining rooms boast marble floors, feature fireplace, and four triple-aspect windows, with bi-fold patio doors opening onto a terrace—perfect for enjoying spectacular sunsets over the lawn and the Vienne river beyond. The spacious dining area easily seats 20 guests, ideal for entertaining.