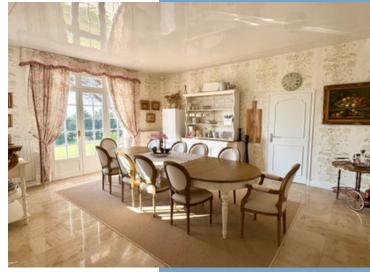

The light-filled L-shaped living and dining rooms boast marble floors, feature fireplace, and four triple-aspect windows, with bi-fold patio doors opening onto a terrace—perfect for enjoying spectacular sunsets over the lawn and the Vienne river beyond. The spacious dining area easily seats 20 guests, ideal for entertaining.