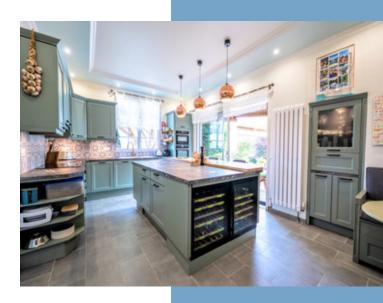

A perfect blend of modem countryside living and everyday convenience, this tranquil property offers 397 m² of stylish accommodation over two floors. Featuring five generous double bedrooms (four en-suite), a sleek contemporary kitchen, and four to five spacious reception areas, it provides comfort and versatility

A modern kitchen connects seamlessly with the dining space, complete with a large breakfast bar, corner seating, tiled floors, and high-end appliances including Neff double oven/microwave, induction hob, dual wine fridges, and an American-style fridge freezer. Double patio doors lead to a sunny kitchen terrace.