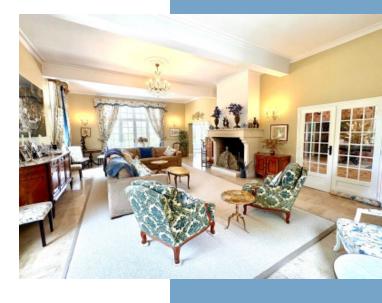

The light-filled L-shaped living and dining rooms boast marble floors, feature fireplace, and four triple-aspect windows, with bi-fold patio doors opening onto a terrace—perfect for enjoying spectacular sunsets over the lawn and the Vienne river beyond. The spacious dining area easily seats 20 guests, ideal for entertaining.

Upstairs features a double reception room with an office/library, TV room with vaulted ceiling, and a second master suite boasting panoramic views, balcony, and ensuite. Two further bedrooms include ensuites and ample storage throughout.