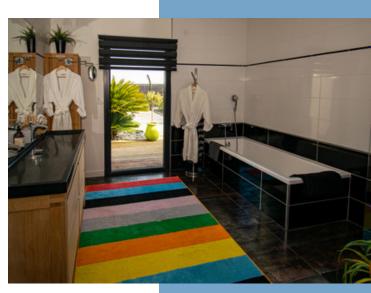

# DESCRIPTIF

A comfortable sleeping area: Two bedrooms of 14 m<sup>2</sup> with built-in closets. Elegant bathroom (11 m<sup>2</sup>). Independent dressing room. Separate toilet. Practical spaces and outbuildings: Pantry and second kitchen for optimal comfort. Functional laundry room. Large garage (51 m<sup>2</sup>). A floor dedicated to comfort and privacy: