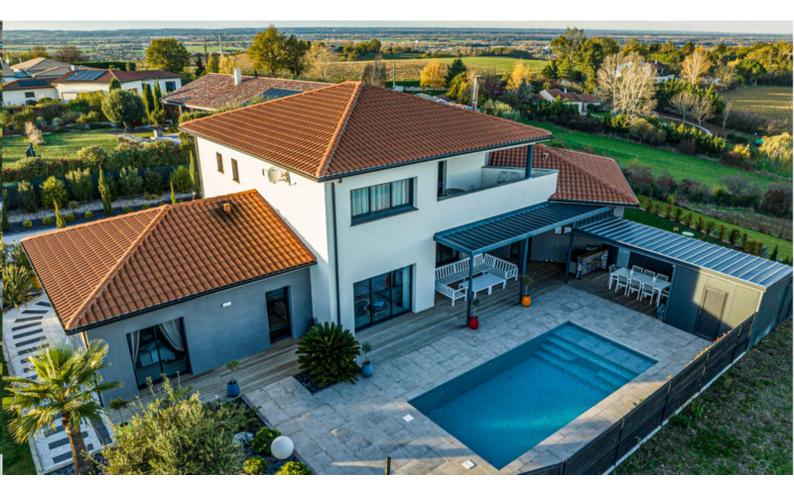

RECENT CONTEMPORARY HOUSE OF 284 M<sup>2</sup> ON A 2,600 M<sup>2</sup> PLOT WITH A SWIMMING POOL, POOL HOUSE, AND GARAGE.

www.leggettprestige.com LEGGETT IMMOBILIER, 42 ROUTE DE RIBERAC, 24340 LA ROCHEBEAUCOURT, FRANCE, UK Freephone: 08700115151 Telephone: +33 553 608 488 E-mail: prestige@leggett.fr

RARE & HIGHLY SOUGHT-AFTER PROPERTY – CONTEMPORARY HOUSE SOUTH OF TOULOUSE

Stunning views of the Garonne Valley | 284 m<sup>2</sup> | High-end amenities

Exteriors and equipment: Heated swimming pool (9 m  $\times$  4 m) with submerged electric shutter. Carport 35 m<sup>2</sup> | Workshop & cellar 35 m<sup>2</sup>.

A privileged location: Immediate proximity to Carbonne: shops, market, schools, medical services.