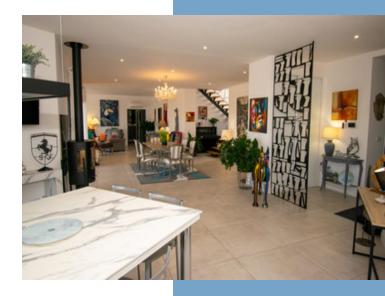

Master suite (28 m<sup>2</sup>) with shower room, dressing room, bay window, and terrace. Additional bedroom (15 m<sup>2</sup>) with closet. Modern shower room (8.4 m<sup>2</sup>). Office space or game room (8 m<sup>2</sup>). An eco-efficient and connected home: Underfloor heating by heat pump & reversible air conditioning. Wood stove in the dining room. 6 m<sup>2</sup> of solar panels for personal consumption. Integrated watering system. A robotic lawnmower, perfect for maintaining this magnificent lawn.