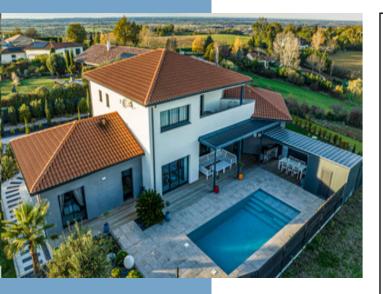

RECENT CONTEMPORARY HOUSE OF 284 M<sup>2</sup> ON A 2,600 M<sup>2</sup> PLOT WITH A SWIMMING POOL, POOL HOUSE, AND GARAGE.

www.leggettprestige.com LEGGETT IMMOBILIER, 42 ROUTE DE RIBERAC, 24340 LA ROCHEBEAUCOURT, FRANCE, UK Freephone: 08700115151 Telephone: +33 553 608 488 E-mail: prestige@leggett.fr

RARE & HIGHLY SOUGHT-AFTER PROPERTY – CONTEMPORARY HOUSE SOUTH OF TOULOUSE

Stunning views of the Garonne Valley | 284 m<sup>2</sup> | High-end amenities

Exteriors and equipment: Heated swimming pool (9 m  $\times$  4 m) with submerged electric shutter. Carport 35 m<sup>2</sup> | Workshop & cellar 35 m<sup>2</sup>.

A privileged location: Immediate proximity to Carbonne: shops, market, schools, medical services.