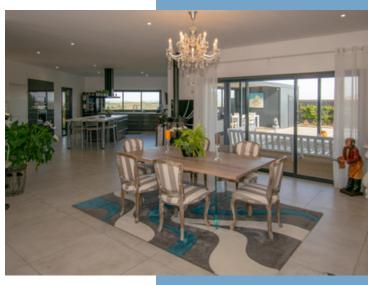

Master suite (28 m<sup>2</sup>) with shower room, dressing room, bay window, and terrace. Additional bedroom (15 m<sup>2</sup>) with closet. Modern shower room (8.4 m<sup>2</sup>). Office space or game room (8 m<sup>2</sup>). An eco-efficient and connected home: Underfloor heating by heat pump & reversible air conditioning. Wood stove in the dining room. 6 m<sup>2</sup> of solar panels for personal consumption. Integrated watering system. A robotic lawnmower, perfect for maintaining this magnificent lawn.