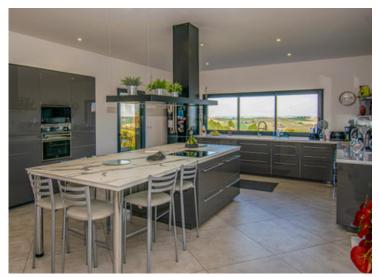

# DESCRIPTIF

A comfortable sleeping area: Two bedrooms of 14 m<sup>2</sup> with built-in closets. Elegant bathroom (11 m<sup>2</sup>). Independent dressing room. Separate toilet. Practical spaces and outbuildings: Pantry and second kitchen for optimal comfort. Functional laundry room. Large garage (51 m<sup>2</sup>). A floor dedicated to comfort and privacy:

Master suite (28 m<sup>2</sup>) with shower room, dressing room, bay window, and terrace. Additional bedroom (15 m<sup>2</sup>) with closet. Modern shower room (8.4 m<sup>2</sup>). Office space or game room (8 m<sup>2</sup>). An eco-efficient and connected home: Underfloor heating by heat pump & reversible air conditioning. Wood stove in the dining room. 6 m<sup>2</sup> of solar panels for personal consumption. Integrated watering system. A robotic lawnmower, perfect for maintaining this magnificent lawn.