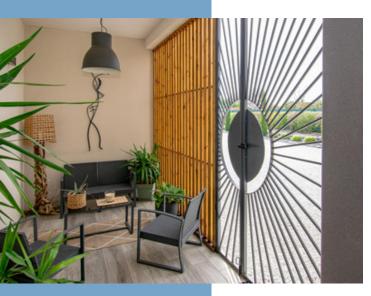

# DESCRIPTIF

A comfortable sleeping area: Two bedrooms of 14 m<sup>2</sup> with built-in closets. Elegant bathroom (11 m<sup>2</sup>). Independent dressing room. Separate toilet. Practical spaces and outbuildings: Pantry and second kitchen for optimal comfort. Functional laundry room. Large garage (51 m<sup>2</sup>). A floor dedicated to comfort and privacy:

Master suite (28 m<sup>2</sup>) with shower room, dressing room, bay window, and terrace. Additional bedroom (15 m<sup>2</sup>) with closet. Modern shower room (8.4 m<sup>2</sup>). Office space or game room (8 m<sup>2</sup>). An eco-efficient and connected home: Underfloor heating by heat pump & reversible air conditioning. Wood stove in the dining room. 6 m<sup>2</sup> of solar panels for personal consumption. Integrated watering system. A robotic lawnmower, perfect for maintaining this magnificent lawn.