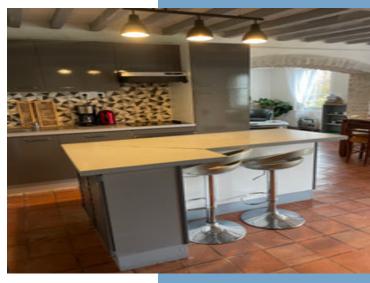

The Main House: (Living Area: 260 m<sup>2</sup>)

Ground Floor:

- Back kitchen (6  $m^2)$  and laundry room (6  $m^2)$
- New and fitted kitchen (19.6  $m^2)$  with fireplace

- Spacious and bright living room with fireplace (62  $\mathrm{m^2}),$  lounge, bar, ... (with wood stove)