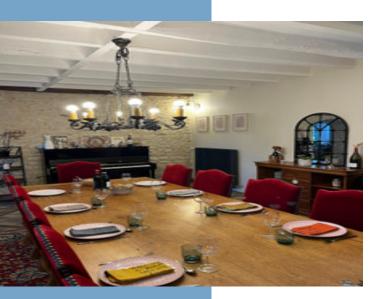

The Main House: (Living Area: 260 m<sup>2</sup>)

Ground Floor:

- Back kitchen (6  $m^2)$  and laundry room (6  $m^2)$
- New and fitted kitchen (19.6  $m^2)$  with fireplace

- Spacious and bright living room with fireplace (62  $\mathrm{m^2}),$  lounge, bar, ... (with wood stove)

- Dining room (36 m<sup>2</sup>)