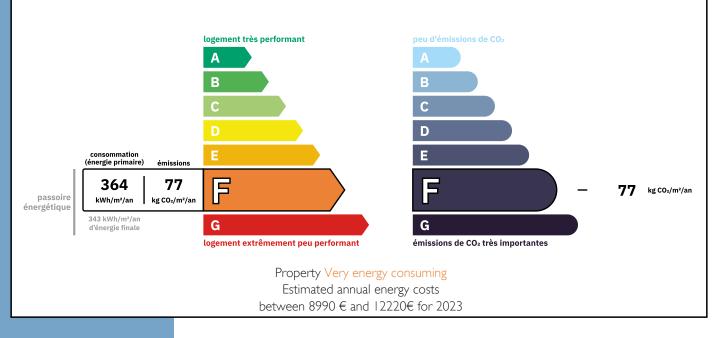

m<sup>2</sup>)

The Cottage, The Small House: (Living Area: 66 m<sup>2</sup>) Ground Floor:

- Beautiful and bright living room with fitted kitchen and dining area  $\left(24\;m^2\right)$ 

- Living room (16 m<sup>2</sup>)

- Bathroom with WC + laundry (7 m<sup>2</sup>)

More Online : https://leggettprestige.com/luxury-property-for-sale/view/A35311YAL61 <u>COMPLETE FILE AND PHOTO ON REQUEST</u>

LEGGETT IMMOBILIER, 42 ROUTE DE RIBERAC, 24340 LA ROCHEBEAUCOURT, FRANCE UK Freephone: 08700115151 telephone: +33 553 608 488 E-mail: prestige@leggett.fr MAGNIFICENT STONE MANOR WITH VIEW OF THE NORMAN COUNTRYSIDE...

Ref : A35311YAL61







Information about risks to which this property is exposed is available on the Géorisques website : https://www.georisques.gouv.fr/

#### Ref : A35311YAL61





# NOTICE

Leggetts, their client and any joint agents give notice that:

I: Quoted prices are subject to fluctuations in exchangerates. Please contact an agent for an up-to-date price. They are not authorised to make or give any representations or warranties in relation to the property either here or elsewhere, either on their own behalf or on behalf of their client or otherwise. They assume no responsibility for any statement that may be made in these particulars. These particulars do not form part of any offer or contract and must not be relied upon as statements or representations of fact. In particular they neither have nor assume responsibility for any statement concerning the financial arrangements or the commercial scheme which may be made available by their clients or others to p