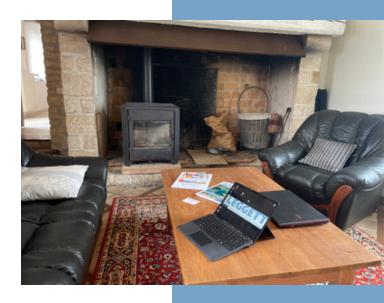

The Main House: (Living Area: 260 m<sup>2</sup>)

Ground Floor:

- Back kitchen (6  $m^2)$  and laundry room (6  $m^2)$
- New and fitted kitchen (19.6  $m^2)$  with fireplace

- Spacious and bright living room with fireplace (62  $\mathrm{m^2}),$  lounge, bar, ... (with wood stove)