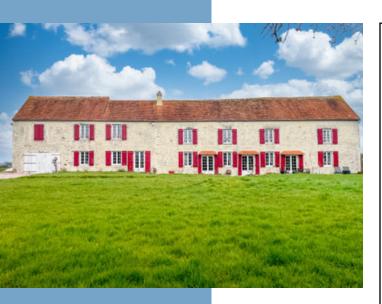

FOR SALE: Magnificent Stone Manor with View of the Norman Countryside

Discover this sumptuous manor of longère type, offering a breathtaking view of the Norman countryside and benefiting from an

# DESCRIPTIF

FOR SALE: Magnificent Stone Manor with View of the Norman Countryside

Discover this sumptuous manor of longère type, offering a breathtaking view of the Norman countryside and benefiting from an isolated situation for absolute tranquility.

Features of this Prestigious Property:

- Land Area: 1.1 hectares (with the possibility of acquiring additional land)
- Total Living Area: 323 m<sup>2</sup> (main house and small house)
- Garden: Well laid out, without vis-à-vis, with wooded areas, fruit
- trees, terraces, and a river running along the property
- Orientation: South-facing with beautiful terraces

The Main House: (Living Area: 260 m<sup>2</sup>)

Ground Floor:

- Back kitchen (6  $m^2)$  and laundry room (6  $m^2)$
- New and fitted kitchen (19.6  $m^2)$  with fireplace

- Spacious and bright living room with fireplace (62  $\mathrm{m^2}),$  lounge, bar, ... (with wood stove)