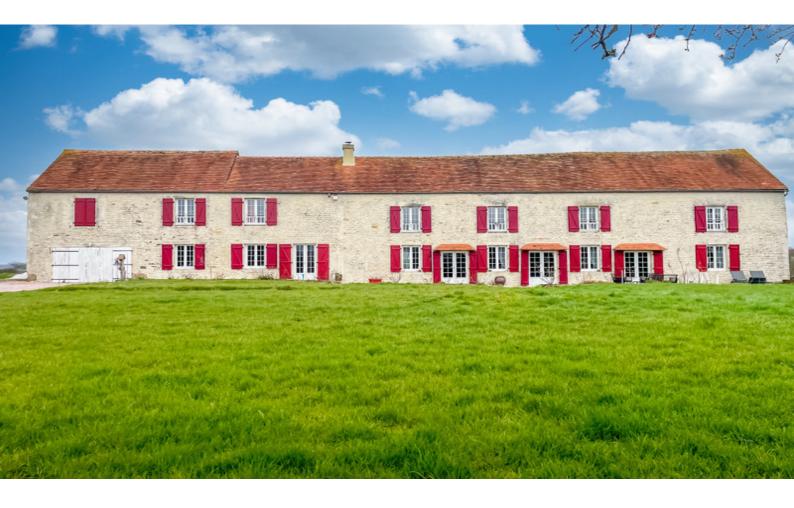

FOR SALE: Magnificent Stone Manor with View of the Norman Countryside

Discover this sumptuous manor of longère type, offering a breathtaking view of the Norman countryside and benefiting from an

# DESCRIPTIF

FOR SALE: Magnificent Stone Manor with View of the Norman Countryside

Discover this sumptuous manor of longère type, offering a breathtaking view of the Norman countryside and benefiting from an isolated situation for absolute tranquility.

Features of this Prestigious Property:

- Land Area: 1.1 hectares (with the possibility of acquiring additional land)
- Total Living Area: 323 m<sup>2</sup> (main house and small house)
- Garden: Well laid out, without vis-à-vis, with wooded areas, fruit
- trees, terraces, and a river running along the property
- Orientation: South-facing with beautiful terraces

The Main House: (Living Area: 260 m<sup>2</sup>)

Ground Floor:

- Back kitchen (6  $m^2)$  and laundry room (6  $m^2)$
- New and fitted kitchen (19.6  $m^2)$  with fireplace

- Spacious and bright living room with fireplace (62  $\mathrm{m^2}),$  lounge, bar, ... (with wood stove)