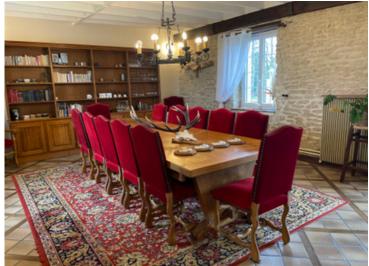

The Main House: (Living Area: 260 m<sup>2</sup>)

Ground Floor:

- Back kitchen (6  $m^2)$  and laundry room (6  $m^2)$
- New and fitted kitchen (19.6  $m^2)$  with fireplace

- Spacious and bright living room with fireplace (62  $\mathrm{m^2}),$  lounge, bar, ... (with wood stove)

- Dining room (36 m<sup>2</sup>)