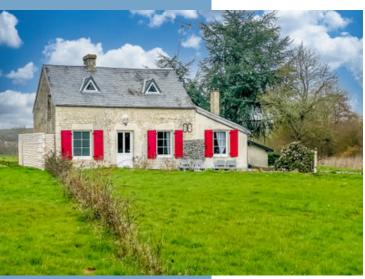

The Cottage, The Small House: (Living Area: 66 m<sup>2</sup>) Ground Floor:

- Beautiful and bright living room with fitted kitchen and dining area  $\left(24\;m^2\right)$ 

- Living room (16 m<sup>2</sup>)

- Bathroom with WC + laundry (7 m<sup>2</sup>)

More Online : https://leggettprestige.com/luxury-property-for-sale/view/A35311YAL61 <u>COMPLETE FILE AND PHOTO ON REQUEST</u>

LEGGETT IMMOBILIER, 42 ROUTE DE RIBERAC, 24340 LA ROCHEBEAUCOURT, FRANCE UK Freephone: 08700115151 telephone: +33 553 608 488 E-mail: prestige@leggett.fr MAGNIFICENT STONE MANOR WITH VIEW OF THE NORMAN COUNTRYSIDE...