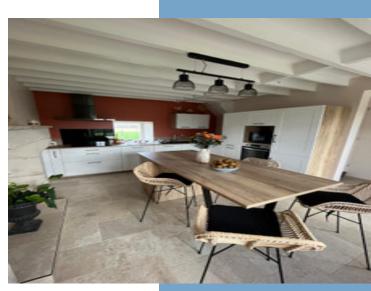

The Cottage, The Small House: (Living Area: 66 m<sup>2</sup>) Ground Floor:

- Beautiful and bright living room with fitted kitchen and dining area  $\left(24\;m^2\right)$ 

- Living room (16 m<sup>2</sup>)