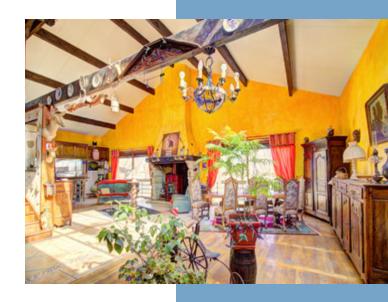

The entrance to the villa is through a glazed porch, which opens into an entrance hall with a wooden staircase up to the first floor and down to the garden-level rooms. Straight ahead is a stunning open-plan main room with a sitting area and a dining area. The room is bathed with light from the room's partially glazed cathedral ceiling and two huge picture windows overlook the villa's wooded grounds.