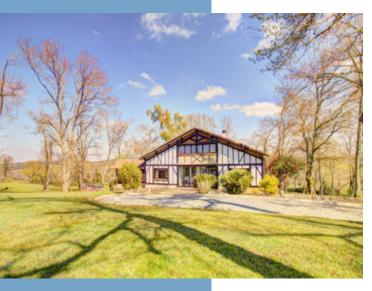

# DESCRIPTIF

If you are looking for a luxurious hideaway set in peaceful, tranquil surroundings, this architect-designed villa will be perfect for you.

Built in 1999, this unique half-timbered villa of 162m<sup>2</sup> is enclosed in over a hectare of wooded grounds, yet is just a short stroll to a pretty village with a grocery shop, a café and a restaurant.

A small country lane leads up to the villa, which continues on to just one more property, so there is no passing traffic. There is plenty of space to park at the front of the villa, or you can continue around to the back of the building where there is a carport. The garden-level room was conceived to be used as a huge garage for secure parking, if preferred.