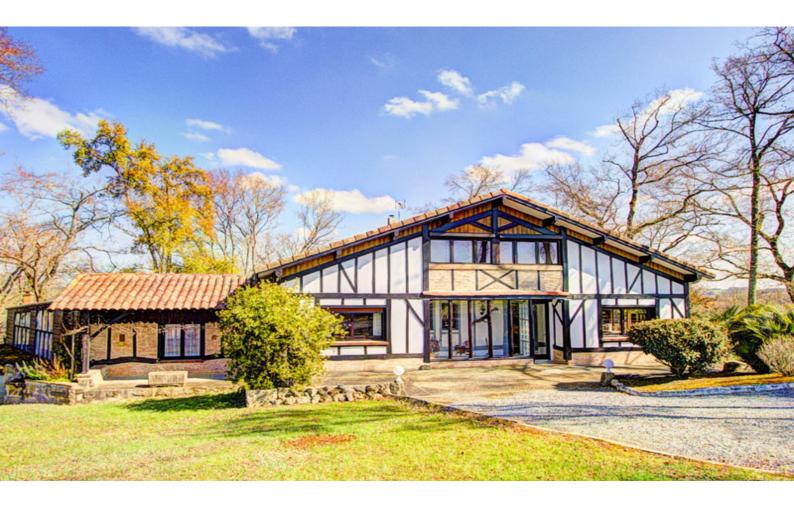

Located on the outskirts of a highly sought-after village, this architect-designed villa is about 90 minutes away from ski resorts in the Pyrénées and beaches on the Atlantic coast, making it ideal for a luxurious pied-à-terre, a family home, a holiday home or to rent out as a gîte.

# DESCRIPTIF

If you are looking for a luxurious hideaway set in peaceful, tranquil surroundings, this architect-designed villa will be perfect for you.

Built in 1999, this unique half-timbered villa of 162m<sup>2</sup> is enclosed in over a hectare of wooded grounds, yet is just a short stroll to a pretty village with a grocery shop, a café and a restaurant.

A small country lane leads up to the villa, which continues on to just one more property, so there is no passing traffic. There is plenty of space to park at the front of the villa, or you can continue around to the back of the building where there is a carport. The garden-level room was conceived to be used as a huge garage for secure parking, if preferred.