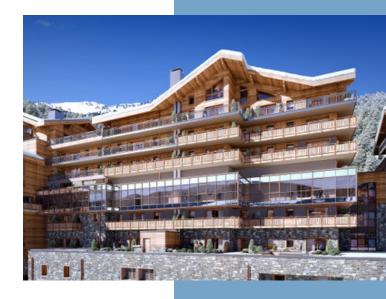

This residence blends beautifully into the mountain landscape with its stone and wood façades, wooden cladding, and multi-pitched roofs, staying true to traditional Savoyard architecture while incorporating large bay windows for a modern, light-filled interior.