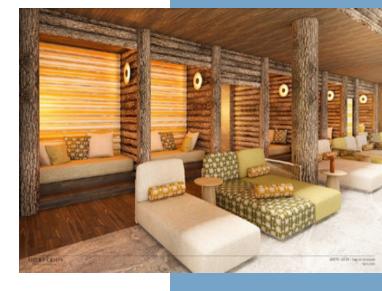

This residence blends beautifully into the mountain landscape with its stone and wood façades, wooden cladding, and multi-pitched roofs, staying true to traditional Savoyard architecture while incorporating large bay windows for a modern, light-filled interior.

Each apartment is crafted with a welcoming, cosy, and chic atmosphere, using premium materials such as wood and glass, ensuring both warmth and elegance.

Residents can enjoy exceptional facilities, including: Heated indoor swimming pool Jacuzzi, sauna, hammam (steam bath) Salt room for re