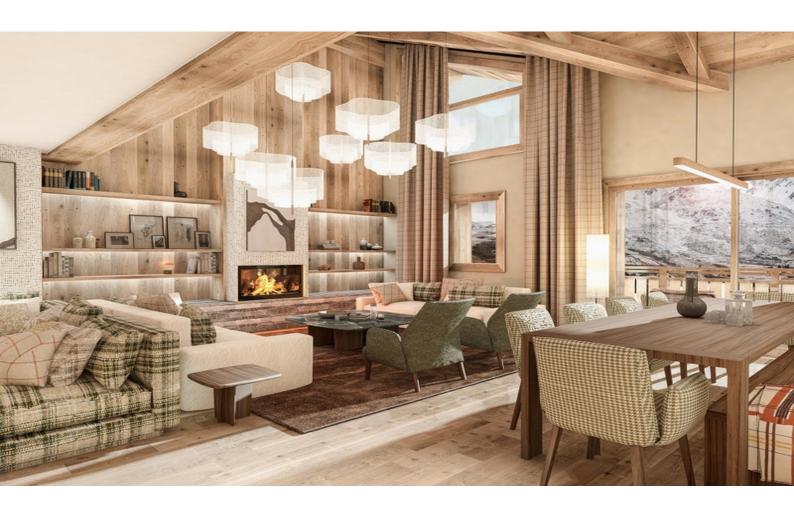

### DESCRIPTIF

Exceptional 6-Bedroom Duplex Apartment of 210m² in a prime Ski-In, Ski-Out Location in La Tania – 3 Valleys

Price 3 686 040€ VAT incl. and 3 071 000€ once TVA reclaimed

Discover this new build stunning 6-bedroom duplex apartment of 210m², located in the heart of La Tania, within the world-renowned 3 Valleys ski area. This exclusive residence offers the perfect blend of Savoyard charm and contemporary elegance, featuring a breathtaking double-height living and dining area that opens onto a south-facing balcony, allowing you to take in spectacular panoramic views of the surrounding mountains.

This residence blends beautifully into the mountain landscape with its stone and wood façades, wooden cladding, and multi-pitched roofs, staying true to traditional Savoyard architecture while incorporating large bay windows for a modern, light-filled interior.

Each apartment is crafted with a welcoming, cosy, and chic atmosphere, using premium materials such as wood and glass, ensuring both warmth and elegance.

Residents can enjoy exceptional facilities, including: Heated indoor swimming pool Jacuzzi, sauna, hammam (steam bath) Salt room for re