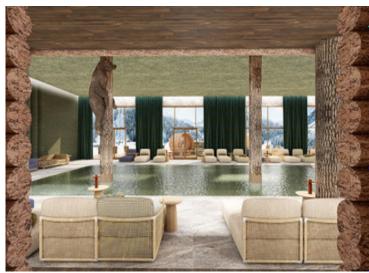

Each apartment is crafted with a welcoming, cosy, and chic atmosphere, using premium materials such as wood and glass, ensuring both warmth and elegance.

Residents can enjoy exceptional facilities, including: Heated indoor swimming pool Jacuzzi, sauna, hammam (steam bath) Salt room for re