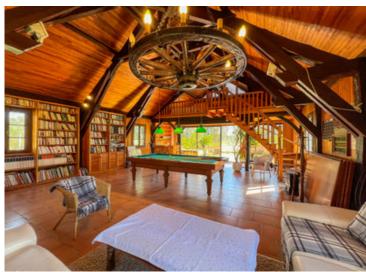

Ideally situated just 30 minutes from Dax, 10 minutes from the A63 motorway, and less than 10 minutes from the Arjuzanx Lake beach, the property is also just 5 km from essential shops and services.

This beautifully restored Landaise estate harmonizes the authenticity of traditional architecture with a forward-thinking spirit. Noble, period materials—exposed beams, solid wood floors, and traditional cladding—create a warm, timeless ambiance that captivates from the first moment.

More than a character home, this is a true living and creative space designed to host both personal and professional projects. Its generous volumes, flowing layout, and deep connection to nature offer a rare sense of freedom and serenity.