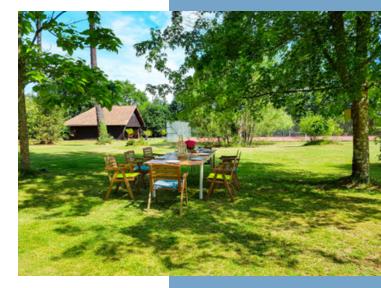

AUTHENTIC ESTATE ON 1.14 HA AIRIAL – OUTBUILDINGS, POOL, TENNIS & HOSPITALITY POTENTIAL, 35 MIN FR...

Ref: A35760MLR40

In the heart of the Landes region, just 30 minutes from Dax and 35 minutes from the Atlantic coast, this property captures the essence of local authenticity within a preserved natural setting. Nestled in the midst of a sunlit airial—a traditional forest clearing typical of Gascony—this 1.14 ha estate features a charming

Set within an airial—a traditional open glade typical of the Landes—this rare gem is surrounded by forest and bathed in tranquility. Once used for farming and livestock, these clearings now offer an exceptional lifestyle, blending preserved nature with peaceful living.