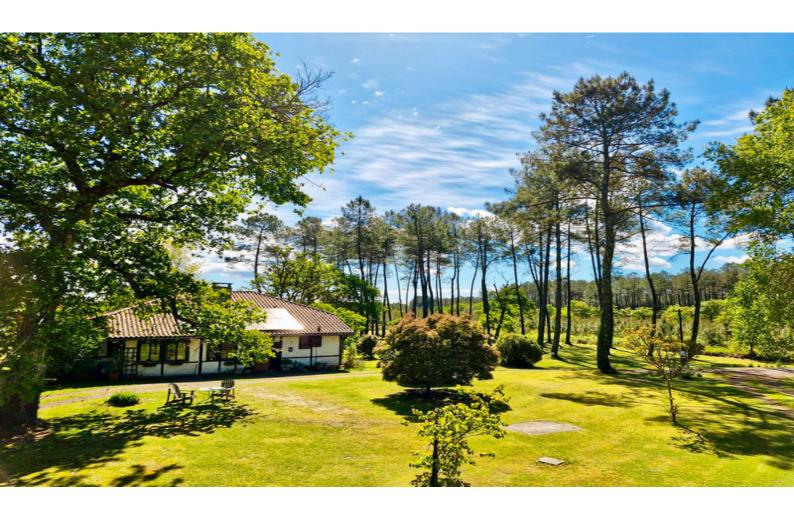

AUTHENTIC ESTATE ON 1.14 HA AIRIAL – OUTBUILDINGS, POOL, TENNIS & HOSPITALITY POTENTIAL, 35 MIN FR...

Ref: A35760MLR40

In the heart of the Landes region, just 30 minutes from Dax and 35 minutes from the Atlantic coast, this property captures the essence of local authenticity within a preserved natural setting. Nestled in the midst of a sunlit airial—a traditional forest clearing typical of Gascony—this 1.14 ha estate features a charming

#### **DESCRIPTIF**

A RARE SETTING IN THE HEART OF LES LANDES – NATURE, CHARM & PROJECT POTENTIAL

Located in the Landes department (40), in the charming village of Rion-des-Landes (approx. 3,000 inhabitants), this remarkable property is nestled in the heart of the historic and natural region of Les Landes de Gascogne—renowned for its vast pine forests, unspoiled nature, and rich rural heritage.

Set within an airial—a traditional open glade typical of the Landes—this rare gem is surrounded by forest and bathed in tranquility. Once used for farming and livestock, these clearings now offer an exceptional lifestyle, blending preserved nature with peaceful living.

Ideally situated just 30 minutes from Dax, 10 minutes from the A63 motorway, and less than 10 minutes from the Arjuzanx Lake beach, the property is also just 5 km from essential shops and services.

This beautifully restored Landaise estate harmonizes the authenticity of traditional architecture with a forward-thinking spirit. Noble, period materials—exposed beams, solid wood floors, and traditional cladding—create a warm, timeless ambiance that captivates from the first moment.