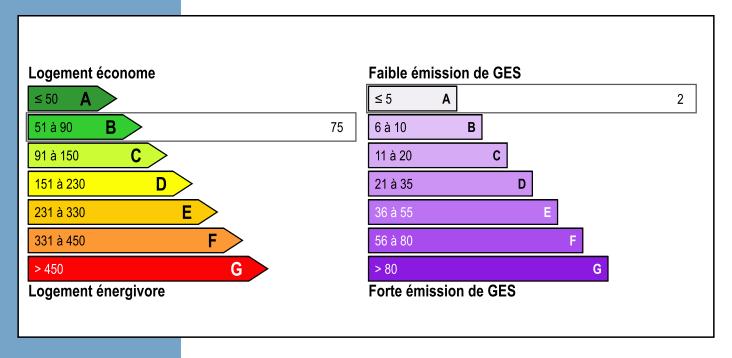

ntial on this site, generated by an important economic role 5 kms away

I h 30 from southern Paris via the A77 freeway

Historic site from Roman times Roman road on the site & on the horizon view of the magnificent Loire Valley

Nestled on the heights of a hill and surrounded by vineyards, it's truly a haven of peace and quiet

Exceptional tourist region at the gateway to the Morvan and Puisaye regions, with fore



https://leggettprestige.com/luxury-property-for-sale/view/A35916BDE45 COMPLETE FILE AND PHOTO ON REQUEST







POTENTIAL INVESTOR &
PROFESSIONAL PROPERTY D
MAÎTRE LOIRET 45
3 BUILDINGS, 1500 M² WINE
STORFHOU

Information about risks to which this property is exposed is available on the Géorisques website: https://www.georisques.gouv.fr/

Ref: A35916BDE45

### **ENERGIE-DPE**



#### NOTICE

Leggetts, their client and any joint agents give notice that:

- I: Quoted prices are subject to fluctuations in exchangerates. Please contact an agent for an up-to-date price. They are not authorised to make or give any representations or warranties in relation to the property either here or elsewhere, either on their own behalf or on behalf of their client or otherwise. They assume no responsibility for any statement that may be made in these particulars. These particulars do not form part of any offer or contract and must not be relied upon as statements or representations of fact. In particular they neither have nor assume responsibility for any statement concerning the financial arrangements or the commercial scheme which may be made available by their clients or others