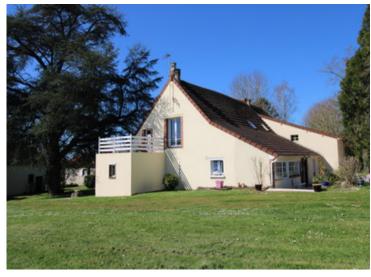

•

•

•

POTENTIAL INVESTOR &
PROFESSIONAL PROPERTY
DE MAÎTRE LOIRET 45
3 BUILDINGS, 1500 M<sup>2</sup>
WINE STOREHOU...

Ref : A35916BDE45

Property with 3 houses and 1500 m<sup>2</sup> of storage space Located in the Centre Val de Loire region, 1 h 30 from Paris (south) on the A77 motorway

#### DESCRIPTIF

LEGGETT immobilier prestige offers you this superb property with 3 houses ready to move into

In the centre of the Loire Valley/ Puisaye/Morvan area 45420 Briare, Gien, Saint Fargeau (89)

I h 30 from Paris south on the A77 motorway

Historic site in Roman times Roman road on the site & on the horizon views over the magnificent Loire Valley

Nestled on the heights of a hill and surrounded by vineyards, it is truly a haven of peace and quiet