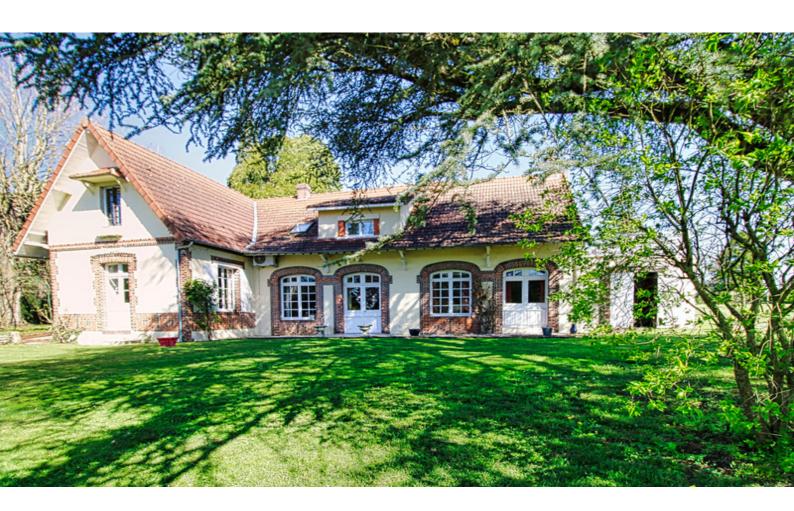

•

•

•

POTENTIAL INVESTOR &
PROFESSIONAL PROPERTY
DE MAÎTRE LOIRET 45
3 BUILDINGS, 1500 M<sup>2</sup>
WINE STOREHOU...

Ref : A35916BDE45

Property with 3 houses and 1500 m<sup>2</sup> of storage space Located in the Centre Val de Loire region, 1 h 30 from Paris (south) on the A77 motorway

#### DESCRIPTIF

LEGGETT immobilier prestige offers you this superb property with 3 houses ready to move into

In the centre of the Loire Valley/ Puisaye/Morvan area 45420 Briare, Gien, Saint Fargeau (89)

I h 30 from Paris south on the A77 motorway

Historic site in Roman times Roman road on the site & on the horizon views over the magnificent Loire Valley

Nestled on the heights of a hill and surrounded by vineyards, it is truly a haven of peace and quiet

Exceptional tourist region at the gateway to the Morvan and Puisaye regions, with forests and lakes, the castle of Sr Fargeau and Guédelon, the famous village of Rogny les 7 écluses, the Briare canal, the Loire cycle route, the Pilgrim's Way to Santiago de Compostela, the Basilica of Vézelay