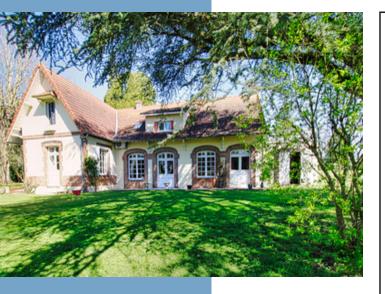

•

•

•

POTENTIAL INVESTOR &
PROFESSIONAL PROPERTY
DE MAÎTRE LOIRET 45
3 BUILDINGS, 1500 M<sup>2</sup>
WINE STOREHOU...

Ref : A35916BDE45

Property with 3 houses and 1500 m<sup>2</sup> of storage space Located in the Centre Val de Loire region, 1 h 30 from Paris (south) on the A77 motorway

#### DESCRIPTIF

LEGGETT immobilier prestige offers you this superb property with 3 houses ready to move into

In the centre of the Loire Valley/ Puisaye/Morvan area 45420 Briare, Gien, Saint Fargeau (89)

I h 30 from Paris south on the A77 motorway

Historic site in Roman times Roman road on the site & on the horizon views over the magnificent Loire Valley

Nestled on the heights of a hill and surrounded by vineyards, it is truly a haven of peace and quiet