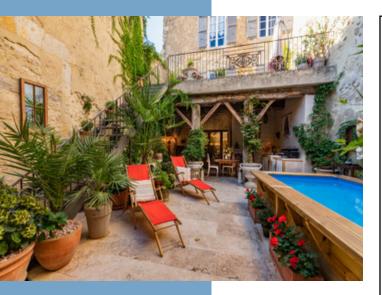

# DESCRIPTIF

The house is spread over four floors has some wonderful spaces to relax in; a piano lounge, library, snug, an outdoor terrace with a plunge pool, sun terrace with four double suites spread over four floors, five bathrooms plus I cloakroom, a parking space to the rear and free on street parking to the front.

For extra comfort the front of the property is double glazed, there is gas central heating throughout, a condensing boiler and two fire places to make an even more cosy atmosphere.

Briefly comprised over four floors; GROUND FLOOR ENTRANCE HALL 12.5m2 PIANO LOUNGE 35m2 LIBRARY 14m2 SNUG 22M2 WC 1.5m2 BOILER ROOM

FIRST FLOOR KITCHEN 22m2 fully fitted and leading onto a beautiful terrace overlooking the courtyard SHOWER ROOM 5m2 with WC BEDROOM 22m3 BEDROOM 32m2 including bath and WC

SECOND FLOOR BEDROOM 14.5m2 BEDROOM 19.5m2 with shower room 4m2 BEDROOM 21m2 SHOWER ROOM with WC 3m2 BEDROOM 21m2