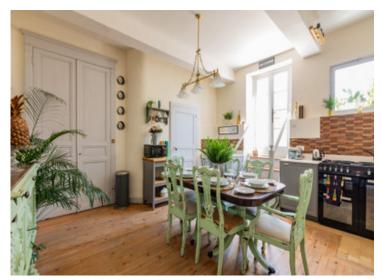

# DESCRIPTIF

The house is spread over four floors has some wonderful spaces to relax in; a piano lounge, library, snug, an outdoor terrace with a plunge pool, sun terrace with four double suites spread over four floors, five bathrooms plus I cloakroom, a parking space to the rear and free on street parking to the front.

FIRST FLOOR KITCHEN 22m2 fully fitted and leading onto a beautiful terrace overlooking the courtyard SHOWER ROOM 5m2 with WC BEDROOM 22m3 BEDROOM 32m2 including bath and WC

SECOND FLOOR BEDROOM 14.5m2 BEDROOM 19.5m2 with shower room 4m2 BEDROOM 21m2 SHOWER ROOM with WC 3m2 BEDROOM 21m2