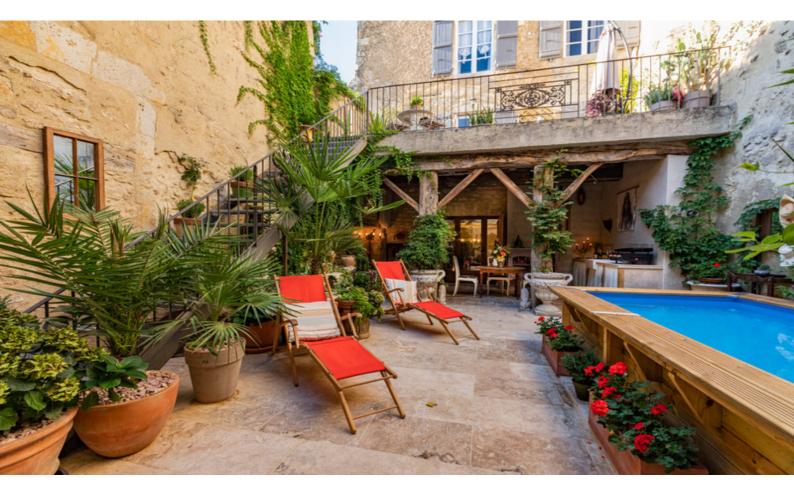

# DESCRIPTIF

The house is spread over four floors has some wonderful spaces to relax in; a piano lounge, library, snug, an outdoor terrace with a plunge pool, sun terrace with four double suites spread over four floors, five bathrooms plus I cloakroom, a parking space to the rear and free on street parking to the front.

For extra comfort the front of the property is double glazed, there is gas central heating throughout, a condensing boiler and two fire places to make an even more cosy atmosphere.

Briefly comprised over four floors; GROUND FLOOR ENTRANCE HALL 12.5m2 PIANO LOUNGE 35m2 LIBRARY 14m2 SNUG 22M2 WC 1.5m2 BOILER ROOM

FIRST FLOOR KITCHEN 22m2 fully fitted and leading onto a beautiful terrace overlooking the courtyard SHOWER ROOM 5m2 with WC BEDROOM 22m3 BEDROOM 32m2 including bath and WC

SECOND FLOOR BEDROOM 14.5m2 BEDROOM 19.5m2 with shower room 4m2 BEDROOM 21m2 SHOWER ROOM with WC 3m2 BEDROOM 21m2