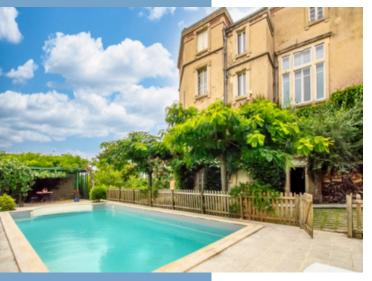

### DESCRIPTIF

The village of Labécède-Lauragais is perched among the hills of the Montagne Noire. Just a short distance from the home of Cassoulet, Castelnaudary and the ever-popular tourist site of Carcassonne. The chateau is at the heart of the village, surrounded by its own terrace, gravel drive and gardens. Huge electronic metal gates open to reveal a gravel drive leading to the main entrance of the chateau. There is an elevated garden area, with fruit trees and flowers, an ideal spot to unwind in the shade on a summer's day.

A suitably impressive hallway welcomes you into the building with an even more opulent staircase and hallway leading upstairs and into the main living area. A generous living room with three sets of doors onto the terrace would be the perfect spot to wind away the evening with friends. The terrace has space for dining and entertaining or simply enjoying the views. An adjacent living and dining room has a recently installed wood burner, perfect for a cosy evening in winter. A modem kitchen has access to the dining room and onto an additional living space that could be used as a formal dining room, with a colourful stained glass feature window. The ground floor also includes a large office space, an additional room that could serve as an office/library or bedroom, a downstairs toilet and two access points to the lower floors as well as the tower.