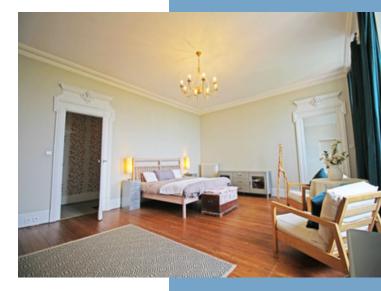

A suitably impressive hallway welcomes you into the building with an even more opulent staircase and hallway leading upstairs and into the main living area. A generous living room with three sets of doors onto the terrace would be the perfect spot to wind away the evening with friends. The terrace has space for dining and entertaining or simply enjoying the views. An adjacent living and dining room has a recently installed wood burner, perfect for a cosy evening in winter. A modem kitchen has access to the dining room and onto an additional living space that could be used as a formal dining room, with a colourful stained glass feature window. The ground floor also includes a large office space, an additional room that could serve as an office/library or bedroom, a downstairs toilet and two access points to the lower floors as well as the tower.

Climbing up the impressive staircase with light streaming through the stained-glass window you arrive on the fi

BEAUTIFUL CHATEAU IN THE HEART OF THE VILLAGE WITH A POOL, MODERN COMFORTS AND ORIGINAL HISTORIC FEA...