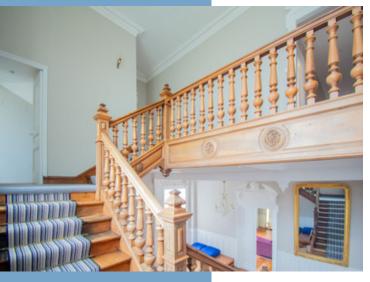

A suitably impressive hallway welcomes you into the building with an even more opulent staircase and hallway leading upstairs and into the main living area. A generous living room with three sets of doors onto the terrace would be the perfect spot to wind away the evening with friends. The terrace has space for dining and entertaining or simply enjoying the views. An adjacent living and dining room has a recently installed wood burner, perfect for a cosy evening in winter. A modem kitchen has access to the dining room and onto an additional living space that could be used as a formal dining room, with a colourful stained glass feature window. The ground floor also includes a large office space, an additional room that could serve as an office/library or bedroom, a downstairs toilet and two access points to the lower floors as well as the tower.

Climbing up the impressive staircase with light streaming through the stained-glass window you arrive on the fi

BEAUTIFUL CHATEAU IN THE HEART OF THE VILLAGE WITH A POOL, MODERN COMFORTS AND ORIGINAL HISTORIC FEA...