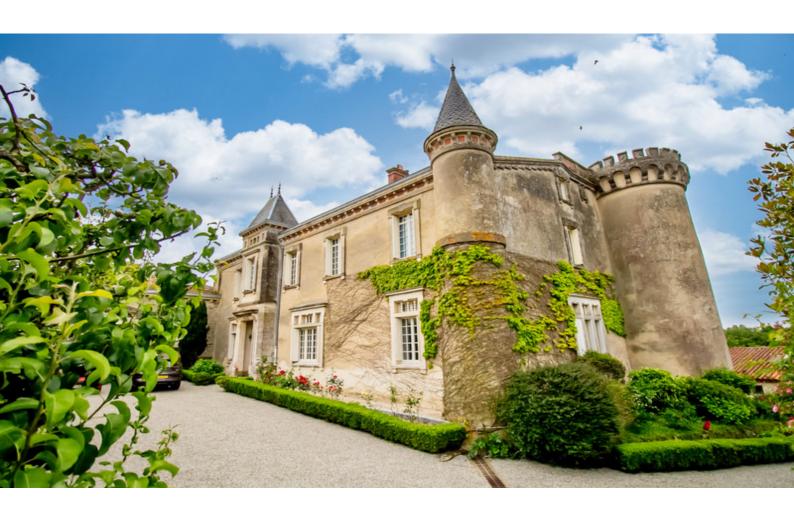

Nestled on the edge of the Montagne Noire, in the Aude you will find this stunning chateau, around which the village of Labacède-Lauragais has been built. The chateau has been beautifully renovated with a modern wood pellet boiler, underfloor heating, double glazing and beautifully designed bathrooms. The property features seven spacious

### DESCRIPTIF

The village of Labécède-Lauragais is perched among the hills of the Montagne Noire. Just a short distance from the home of Cassoulet, Castelnaudary and the ever-popular tourist site of Carcassonne. The chateau is at the heart of the village, surrounded by its own terrace, gravel drive and gardens. Huge electronic metal gates open to reveal a gravel drive leading to the main entrance of the chateau. There is an elevated garden area, with fruit trees and flowers, an ideal spot to unwind in the shade on a summer's day.