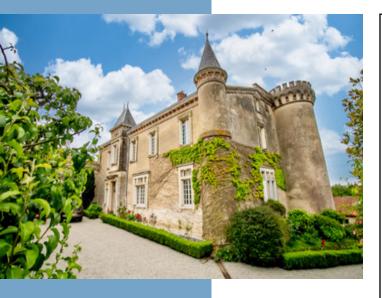

Nestled on the edge of the Montagne Noire, in the Aude you will find this stunning chateau, around which the village of Labacède-Lauragais has been built. The chateau has been beautifully renovated with a modern wood pellet boiler, underfloor heating, double glazing and beautifully designed bathrooms. The property features seven spacious

### DESCRIPTIF

The village of Labécède-Lauragais is perched among the hills of the Montagne Noire. Just a short distance from the home of Cassoulet, Castelnaudary and the ever-popular tourist site of Carcassonne. The chateau is at the heart of the village, surrounded by its own terrace, gravel drive and gardens. Huge electronic metal gates open to reveal a gravel drive leading to the main entrance of the chateau. There is an elevated garden area, with fruit trees and flowers, an ideal spot to unwind in the shade on a summer's day.