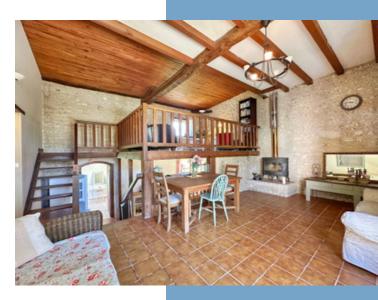

GÎTE | (85m2)

- Living room (22m2)
- Sunken kitchen (16.8m2)
- TV lounge on mezzanine (13.6m2)
- Bedroom I (I2m2)
- Bedroom 2 (14, 8m2)
- Bathroom (6 m2) with shower and bath
- WC

GÎTE 2 (71m2)

- Living room (38m2) with open plan kitchen (6 m2)
- Bedroom I (II,6m2)
- Bedroom 2 (IIm2)
- Shower room (5m2)
- WC