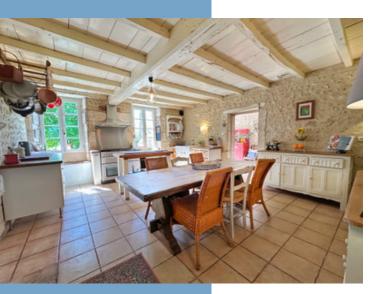

# DESCRIPTIF

MAIN HOUSE (176m2)

Ground floor:

- Entrance hall (14m2)
- Living room (28.7m2) with fireplace and wood-burning stove
- Kitchen (23.5m2)
- Boiler/laundry room and pantry (17.6m2) with access to additional bedroom upstairs (22m2)
- Lounge with bar (15.75m2)
- WC
- Bedroom I (12.3m2) with dressing room (2.13m2)
- Bathroom (10m2) with walk-in shower, bath and double basin. First floor
- Bedroom 3 (13.6m2)
- Bedroom 4 (10.4m2)
- Shower room (6.44m2)