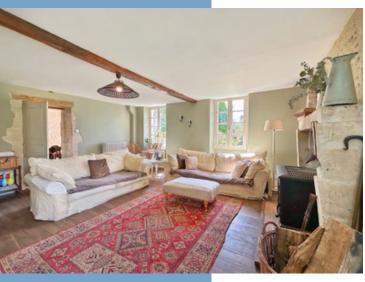

# DESCRIPTIF

MAIN HOUSE (176m2)

Ground floor:

- Entrance hall (14m2)
- Living room (28.7m2) with fireplace and wood-burning stove
- Kitchen (23.5m2)
- Boiler/laundry room and pantry (17.6m2) with access to additional bedroom upstairs (22m2)
- Lounge with bar (15.75m2)
- WC
- Bedroom I (12.3m2) with dressing room (2.13m2)
- Bathroom (10m2) with walk-in shower, bath and double basin. First floor
- Bedroom 3 (13.6m2)
- Bedroom 4 (10.4m2)
- Shower room (6.44m2)