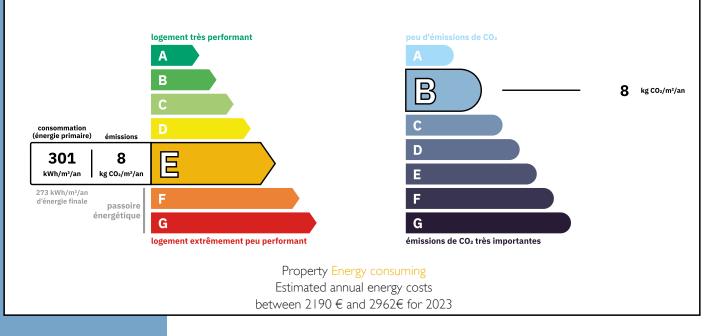

Ref : A36182NWO16

CHARACTER PROPERTY WITH 2 GÎTES, BARN, LEAN-TO ANE MEADOW. QUIET AND PRIVILEGED SETTING, WITH NO NE... Information about risks to which this property is exposed is available on the Géorisques website : https://www.georisques.gouv.fr/