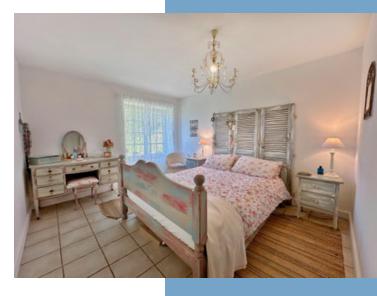

# DESCRIPTIF

MAIN HOUSE (176m2)

Ground floor:

- Entrance hall (14m2)
- Living room (28.7m2) with fireplace and wood-burning stove
- Kitchen (23.5m2)
- Boiler/laundry room and pantry (17.6m2) with access to additional bedroom upstairs (22m2)
- Lounge with bar (15.75m2)
- WC
- Bedroom I (12.3m2) with dressing room (2.13m2)
- Bathroom (10m2) with walk-in shower, bath and double basin. First floor
- Bedroom 3 (13.6m2)
- Bedroom 4 (10.4m2)
- Shower room (6.44m2)