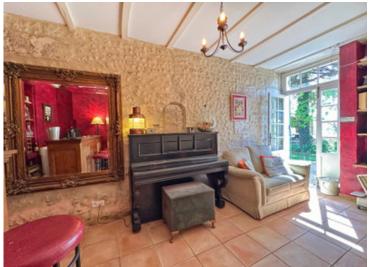

# DESCRIPTIF

MAIN HOUSE (176m2)

Ground floor:

- Entrance hall (14m2)
- Living room (28.7m2) with fireplace and wood-burning stove
- Kitchen (23.5m2)
- Boiler/laundry room and pantry (17.6m2) with access to additional bedroom upstairs (22m2)
- Lounge with bar (15.75m2)
- WC
- Bedroom I (12.3m2) with dressing room (2.13m2)
- Bathroom (10m2) with walk-in shower, bath and double basin. First floor
- Bedroom 3 (13.6m2)
- Bedroom 4 (10.4m2)
- Shower room (6.44m2)