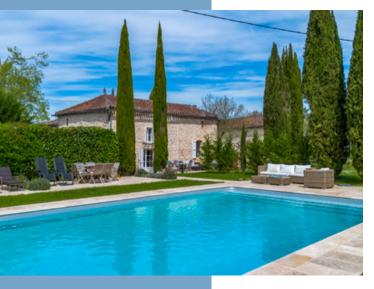

Inside, discover an abundance of character and comfort:

Original stone walls, beamed ceilings, and chequerboard floors

A graceful stone staircase and classically arched entrances

Multiple stylish living and entertaining spaces throughout

A modern, fully equipped kitchen, designed to blend seamlessly with the home's historic soul

A separate pool house, independent guest areas, and convertible attics offering additional creative potential