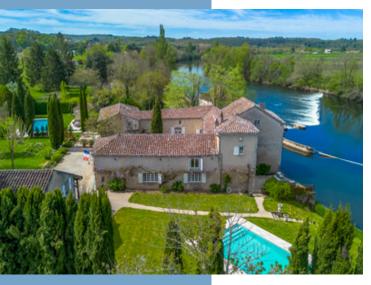

Set on over a hectare of landscaped gardens beside the serene Lot River, this enchanting 18th-century estate offers a rare blend of history, luxury, and lifestyle. The beautifully restored stone buildings include 10 bedrooms, 8 bathrooms, and a wealth of elegant living areas — ideal for family life, hosting guests, or creating a high-end

#### DESCRIPTIF

An Exquisite Riverside Estate – Where Historic Elegance Meets Boutique Luxury

Set along the peaceful banks of the Lot River, this exceptional 18th-century stone estate is a rare jewel in the heart of south-west France — a property where heritage, refinement, and lifestyle converge in perfect harmony.

Surrounded by beautifully manicured grounds, this prestigious domaine offers 487 m² of luxurious interior space, with 27 rooms including 10 bedrooms and 8 bathrooms. Whether you're seeking a multi-generational residence, a sophisticated family home, or a boutique retreat or wellness sanctuary, this property presents an unparalleled opportunity.