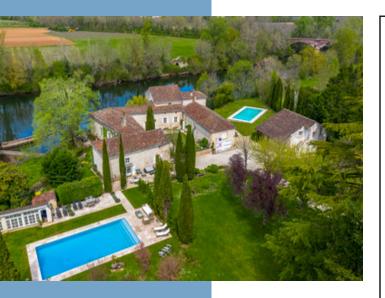

Set on over a hectare of landscaped gardens beside the serene Lot River, this enchanting 18th-century estate offers a rare blend of history, luxury, and lifestyle. The beautifully restored stone buildings include 10 bedrooms, 8 bathrooms, and a wealth of elegant living areas — ideal for family life, hosting guests, or creating a high-end

#### DESCRIPTIF

An Exquisite Riverside Estate – Where Historic Elegance Meets Boutique Luxury

Set along the peaceful banks of the Lot River, this exceptional 18th-century stone estate is a rare jewel in the heart of south-west France — a property where heritage, refinement, and lifestyle converge in perfect harmony.

Surrounded by beautifully manicured grounds, this prestigious domaine offers 487 m² of luxurious interior space, with 27 rooms including 10 bedrooms and 8 bathrooms. Whether you're seeking a multi-generational residence, a sophisticated family home, or a boutique retreat or wellness sanctuary, this property presents an unparalleled opportunity.