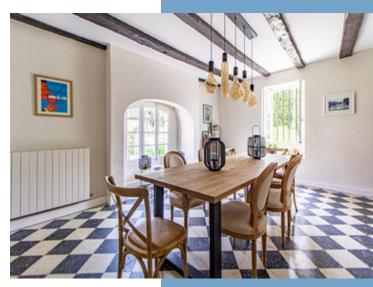

Inside, discover an abundance of character and comfort:

Original stone walls, beamed ceilings, and chequerboard floors

A graceful stone staircase and classically arched entrances

Multiple stylish living and entertaining spaces throughout