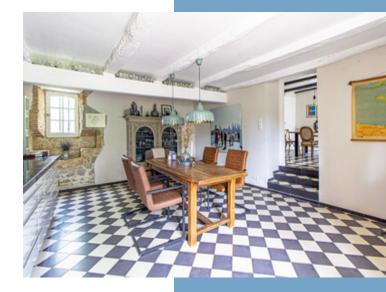

Inside, discover an abundance of character and comfort:

Original stone walls, beamed ceilings, and chequerboard floors

A graceful stone staircase and classically arched entrances

Multiple stylish living and entertaining spaces throughout

The living accommodation is thoughtfully divided between the main house and three independent gîtes, allowing fo

More Online:

https://leggettprestige.com/luxury-property-for-sale/view/A36204SGU46 COMPLETE FILE AND PHOTO ON REQUEST ENCHANTING STONE RIVERSIDE ESTATE WITH 2 POOLS, TENNIS COURT & LUXURIOUS LIVING SPACES...