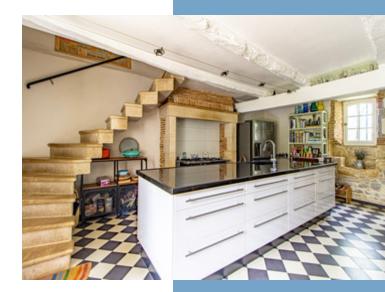

Inside, discover an abundance of character and comfort:

Original stone walls, beamed ceilings, and chequerboard floors

A graceful stone staircase and classically arched entrances

Multiple stylish living and entertaining spaces throughout

A modern, fully equipped kitchen, designed to blend seamlessly with the home's historic soul

A separate pool house, independent guest areas, and convertible attics offering additional creative potential