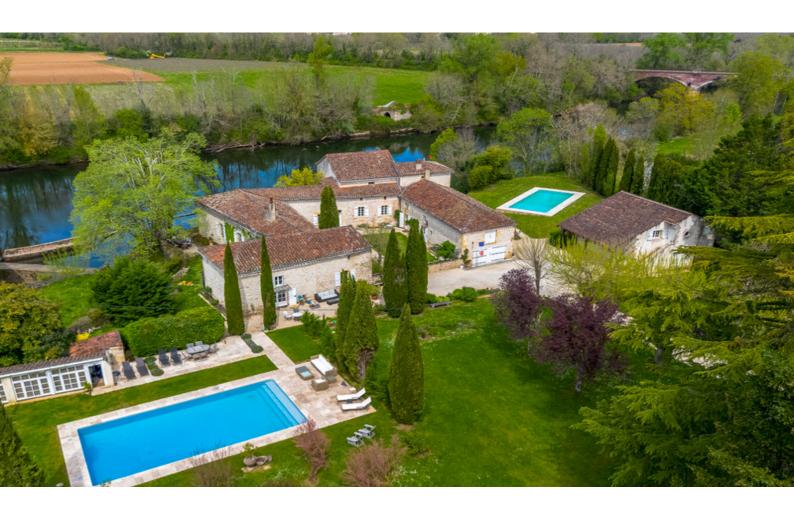

Set on over a hectare of landscaped gardens beside the serene Lot River, this enchanting 18th-century estate offers a rare blend of history, luxury, and lifestyle. The beautifully restored stone buildings include 10 bedrooms, 8 bathrooms, and a wealth of elegant living areas — ideal for family life, hosting guests, or creating a high-end

#### DESCRIPTIF

An Exquisite Riverside Estate – Where Historic Elegance Meets Boutique Luxury

Set along the peaceful banks of the Lot River, this exceptional 18th-century stone estate is a rare jewel in the heart of south-west France — a property where heritage, refinement, and lifestyle converge in perfect harmony.

Surrounded by beautifully manicured grounds, this prestigious domaine offers 487 m² of luxurious interior space, with 27 rooms including 10 bedrooms and 8 bathrooms. Whether you're seeking a multi-generational residence, a sophisticated family home, or a boutique retreat or wellness sanctuary, this property presents an unparalleled opportunity.

Elegant Living, Steeped in History

From the moment you arrive via the tree-lined avenue of ancient mulberry trees, the estate reveals its grandeur and romance. The ensemble of warm stone buildings, arranged around a serene central courtyard, echoes the charm of a private hamlet.