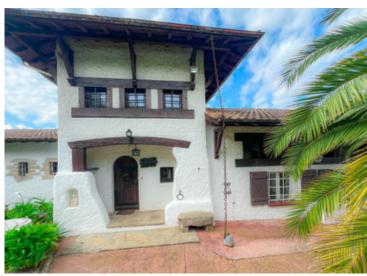

CHARM AND
CHARACTER – 2 HOUSE
– PANORAMIC RHUNE
VIEW - OCEA...

STUNNING AUTHENTIC

Ref: A36239MLR64

Between ocean and mountains, in a lush, peaceful setting, this singular 255 m<sup>2</sup> architect-designed estate is a tribute to Andalusian haciendas, infused with soul and character.

### DESCRIPTIF

Just minutes from the sandy beaches of Saint-Jean-de-Luz and the Spanish border, this extraordinary estate is nestled in a tranquil, elevated setting overlooking the Basque mountains. Designed in the 1970s by visionary architect Le Rosier, it artfully blends Andalusian hacienda inspiration, Basque heritage, and refined Art Deco accents.

It comprises two independent residences — the main house "El Manantial" and the guest house "Sol Ysombra" — gracefully connected by a charming covered summer kitchen. The configuration is perfect for a family home, guest accommodation, or multi-generational living with more 255 m2 of living

### Elegant Architecture & vibrant

From the moment you arrive, the atmosphere is striking: a palm-lined driveway, mature gardens, sun-soaked terraces, and generous living spaces opening seamlessly to the outdoors. The heart of