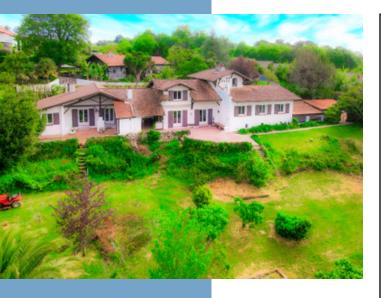

CHARM AND
CHARACTER – 2 HOUSE
– PANORAMIC RHUNE
VIEW - OCEA...

STUNNING AUTHENTIC

Ref: A36239MLR64

Between ocean and mountains, in a lush, peaceful setting, this singular 255 m<sup>2</sup> architect-designed estate is a tribute to Andalusian haciendas, infused with soul and character.

It comprises two independent residences — the main house "El Manantial" and the guest house "Sol Ysombra" — gracefully connected by a charming covered summer kitchen. The configuration is perfect for a family home, guest accommodation, or multi-generational living with more 255 m2 of living

### Elegant Architecture & vibrant

From the moment you arrive, the atmosphere is striking: a palm-lined driveway, mature gardens, sun-soaked terraces, and generous living spaces opening seamlessly to the outdoors. The heart of