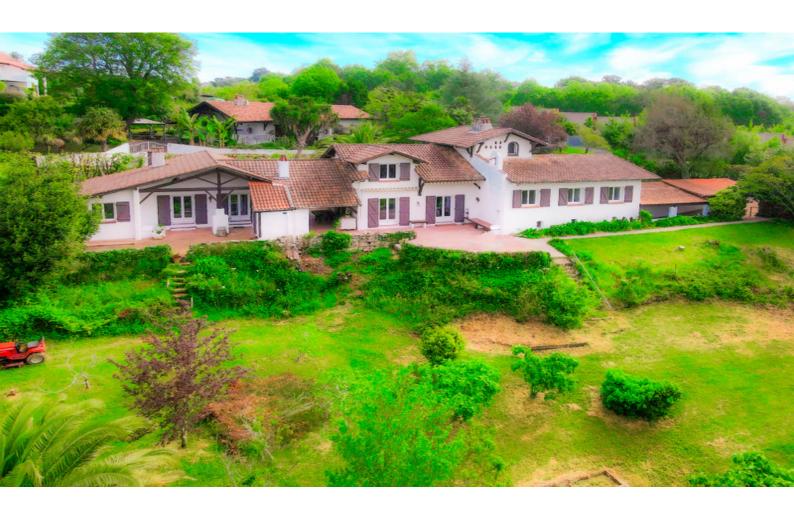

CHARM AND
CHARACTER – 2 HOUSE
– PANORAMIC RHUNE
VIEW - OCEA...

STUNNING AUTHENTIC

Ref: A36239MLR64

Between ocean and mountains, in a lush, peaceful setting, this singular 255 m<sup>2</sup> architect-designed estate is a tribute to Andalusian haciendas, infused with soul and character.

### DESCRIPTIF

Just minutes from the sandy beaches of Saint-Jean-de-Luz and the Spanish border, this extraordinary estate is nestled in a tranquil, elevated setting overlooking the Basque mountains. Designed in the 1970s by visionary architect Le Rosier, it artfully blends Andalusian hacienda inspiration, Basque heritage, and refined Art Deco accents.

Excellent local infrastructure: schools, shops, medical services including the renowned Saint-Jean-de-Luz Eye Clinic and essential services.

Set on a lush, landscaped plot of 2,426 m² with building and pool potential, the property enjoys an exceptional panoramic view of La Rhune, the iconic peak of the Basque Country.

It comprises two independent residences — the main house "El Manantial" and the guest house "Sol Ysombra" — gracefully connected by a charming covered summer kitchen. The configuration is perfect for a family home, guest accommodation, or multi-generational living with more 255 m2 of living

### Elegant Architecture & vibrant

From the moment you arrive, the atmosphere is striking: a palm-lined driveway, mature gardens, sun-soaked terraces, and generous living spaces opening seamlessly to the outdoors. The heart of