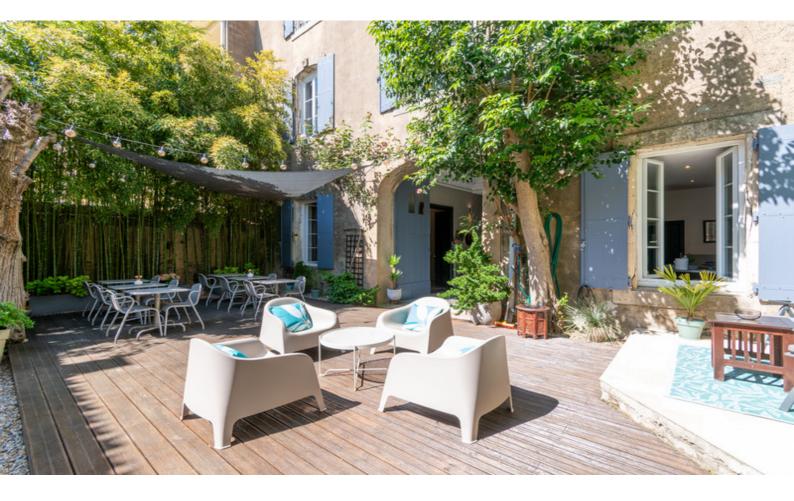

Double large doors lead to the jewel of the property: a 132 m<sup>2</sup> Mediterranean-style courtyard garden. Adorned with bamboo, roses, and intimate seating nooks, it's a private oasis ideal for sipping local wine in the sun.