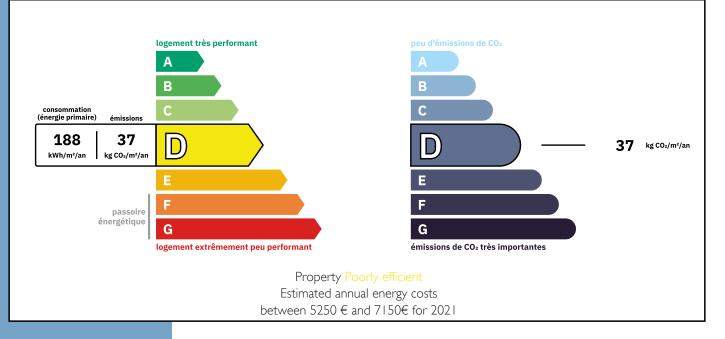

n the sun.

At the rear, a breathtaking 80  $\rm m^2$  reception hall with soaring ceilings offers endless possibilitie

More Online : https://leggettprestige.com/luxury-property-for-sale/view/A36561JAV34 <u>COMPLETE FILE AND PHOTO ON REQUEST</u>

LEGGETT IMMOBILIER, 42 ROUTE DE RIBERAC, 24340 LA ROCHEBEAUCOURT, FRANCE UK Freephone: 08700115151 telephone: +33 553 608 488 E-mail: prestige@leggett.fr ELEGANT 19TH-CENTURY MAISON DE MAÎTRE WITH B&B IN THE HEART OF MINERVOIS WINE COUNTRY - OLONZAC...

Ref : A36561JAV34







ELEGANT 19TH-CENTURY MAISON DE MAÎTRE WITH B&B IN THE HEART OF MINERVOIS WINE COUNTRY OLONZAC... Information about risks to which this property is exposed is available on the Géorisques website : https://www.georisques.gouv.fr/

### Ref : A36561JAV34

### **ENERGIE-DPE**



## NOTICE

Leggetts, their client and any joint agents give notice that:

I: Quoted prices are subject to fluctuations in exchangerates. Please contact an agent for an up-to-date price. They are not authorised to make or give any representations or warranties in relation to the property either here or elsewhere, either on their own behalf or on behalf of their client or otherwise. They assume no responsibility for any statement that may be made in these particulars. These particulars do not form part of any offer or contract and must not be relied upon as statements or representations of fact. In particular they neither have nor assume responsibility for any statement concerning the financial arrangements or the commercial scheme which may be made available by their clients or others to