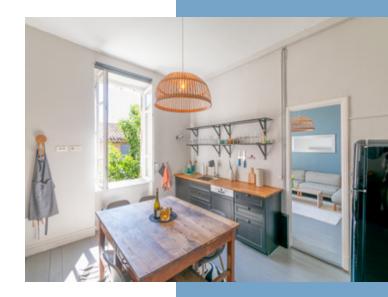

Ground Floor – Welcoming Elegance & Event Potential

Enter through an impressive 39 m<sup>2</sup> hall, featuring lofty ceilings with decorative mouldings and a charming bar — the perfect place to welcome guests. To your right, a 25 m<sup>2</sup> office provides a quiet workspace, while adjacent rooms offer a 19 m<sup>2</sup> storage area, 22 m<sup>2</sup> dining room, and a 20 m<sup>2</sup> kitchen with a functioning fireplace for cozy French breakfasts.