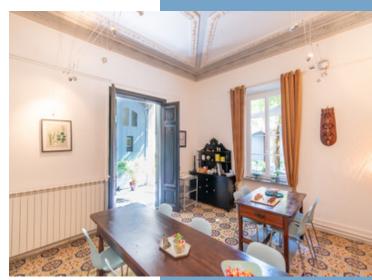

Ground Floor – Welcoming Elegance & Event Potential

Enter through an impressive 39 m<sup>2</sup> hall, featuring lofty ceilings with decorative mouldings and a charming bar — the perfect place to welcome guests. To your right, a 25 m<sup>2</sup> office provides a quiet workspace, while adjacent rooms offer a 19 m<sup>2</sup> storage area, 22 m<sup>2</sup> dining room, and a 20 m<sup>2</sup> kitchen with a functioning fireplace for cozy French breakfasts.