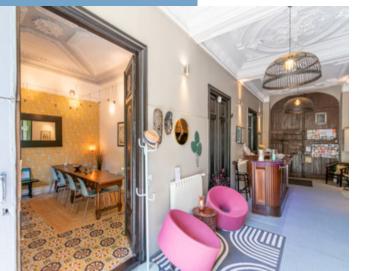

Ground Floor – Welcoming Elegance & Event Potential

Enter through an impressive 39 m<sup>2</sup> hall, featuring lofty ceilings with decorative mouldings and a charming bar — the perfect place to welcome guests. To your right, a 25 m<sup>2</sup> office provides a quiet workspace, while adjacent rooms offer a 19 m<sup>2</sup> storage area, 22 m<sup>2</sup> dining room, and a 20 m<sup>2</sup> kitchen with a functioning fireplace for cozy French breakfasts.